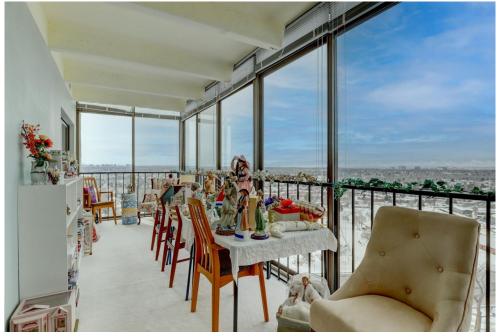

## PROPERTY DETAILS

Welcome to this breathtaking condo that is on the 16th floor with a magnificent mountain view. With two bedrooms with great closet space and two full bathrooms, you can have the private luxurious life you've always dreamed of in this beautiful, gated community There is a enclosed lanai with panoramic mountain views that is great for gatherings or the perfect sunroom for your plants. There is a study with a fireplace and a wet bar. You have plenty of cabinet storage and a washer and dryer included in your unit. You have a reserved garage parking spot with convenient access to the building. A real beauty! Welcome to a princess mini mansion!