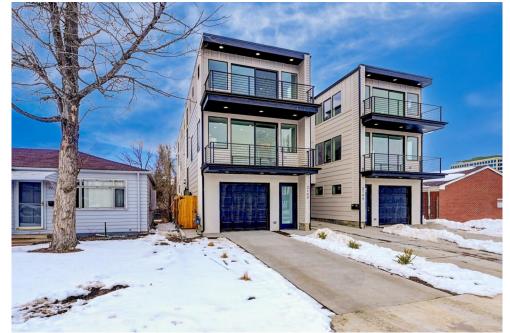

## PROPERTY DETAILS

Now available NEW construction, 2nd Unit - JUST FINISHED! Modern 4 bed/4 bath, 1/2 duplex (1 unit 2 duplexes, 4 total units) in Denver's up-&-coming University Hills North. 4 stories of functional living with huge main living space, wide open floor plan, Gorgeous front decks, More windows than you can count and stunning, modern finishes. Main floor features large kitchen with counter seating, deluxe waterfall Quartz peninsula & large pantry, soft-close cabinetry, tile backsplash, under-cabinet lighting, Kitchen-Aid stainless appliances w/ gas range, & more. Enjoy nook area, Custom monorail staircase w/ floating wood stair treads. The entire main floor shows off beautiful solid oak hardwoods (no cheap engineered flooring here) 8' sliding patio doors walk you out to a huge front private deck. 1/2 bath with modern tile & stunningly backlit mirror are luxuries rarely found at this price point. Head upstairs to your huge primary suite, secondary suite & large laundry room. The primary bedroom has a large closet, another 8' sliding glass door to another private deck. Primary ensuite bath has double vanity, custom tile & huge shower. The first floor features a third bedroom with an ensuite, fully lockable to the rest of the unit that is accessible from a side door (or main floor), perfect for guests or Airbnb. Modern finishes throughout. Multiple decks. 2 full mechanical systems for better temp control. High-efficiency furnaces & water heater. Pre-wired for TV throughout. Private 1 car garage wired for

electric vehicle & smart/wifi opener. party wall agreement. 1/2 block to CO Lightrail. Close to everything. I-25, DU, Platt/Wash Park. This neighborhood is rapidly changing, 9 projects in process within 2 blocks. 14-unit townhomes, 84-unit apartment bldg, mixed-use 12-story building @ Colorado & Evans, 4 - 4-plex projects between Birch & Ash, 5-plex townhome on Ash, this neighborhood will be vastly different in only a couple years. Don't miss this amazing opportunity!