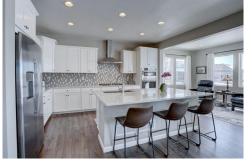

## PROPERTY DETAILS

This home is practically brand new and immaculately kept. Here's your chance to live in a new home community in Parker without the wait. This home has a huge insulated 5 CAR GARAGE, has epoxy floors and a sink. A car lovers dream! This home includes a main floor office/study with a closet. The family room is open to the dining room and has lots of natural light with two large sliding glass doors with a gorgeous view! The gourmet kitchen has guartz countertops, stainless steel appliances, large island, and a large walk-in pantry. The "morning room" next to the kitchen would make a great breakfast nook, dining room, sitting area or play area. The "mud room" has a shoe bench and storage for coats, bags, hats, etc. located near an access door to the garage. Walk upstairs to a large LOFT, a spacious owner's suite with separate vanities, oversized shower, and an enormous walk-in closet. Three more bedrooms upstairs share a full bathroom with dual sinks. The laundry room is also conveniently located on the 2nd floor. The basement can be finished to your specifications or used for extra storage. Enjoy the outdoors in the fenced backyard, professionally landscaped, and enjoy gorgeous sunsets from the large covered patio that backs to open space and the Cherry Creek Trail! This home also includes access to a clubhouse with a work out room and a swimming pool.