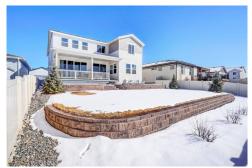

## 6469 Leathers Lane Parker, CO 80134

**COMMUNITY: Stone Creek Ranch** 

## Stunning Like New 4 Bedroom Home in Stone Creek Ranch, Parker, CO

Single Family

0 \_ 3988 SQFT

2/1 Baths

## PROPERTY DETAILS

This home is practically brand new and immaculately kept. Here's your chance to live in a new home community in Parker without the wait. This home has a huge insulated 5 CAR GARAGE, has epoxy floors and a sink. A car lovers dream! This home includes a main floor office/study with a closet. The family room is open to the dining room and has lots of natural light with two large sliding glass doors with a gorgeous view! The gourmet kitchen has guartz countertops, stainless steel appliances, large island, and a large walk-in pantry. The "morning room" next to the kitchen would make a great breakfast nook, dining room, sitting area or play area. The "mud room" has a shoe bench and storage for coats, bags, hats, etc. located near an access door to the garage. Walk upstairs to a large LOFT, a spacious owner's suite with separate vanities, oversized shower, and an enormous walk-in closet. Three more bedrooms upstairs share a full bathroom with dual sinks. The laundry room is also conveniently located on the 2nd floor. The basement can be finished to your specifications or used for extra storage. Enjoy the outdoors in the fenced backyard, professionally landscaped, and enjoy gorgeous sunsets from the large covered patio that backs to open space and the Cherry Creek Trail! This home also includes access to a clubhouse with a work out room and a swimming pool.