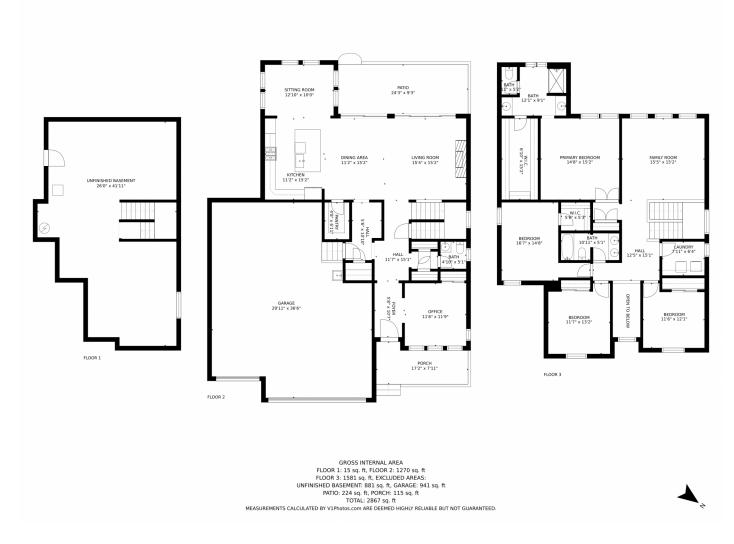

## 6469 Leathers Lane, Parker, CO 80134 — All Levels

Disclaimer: Sizes and Dimensions are Approximate, Actual May Vary.