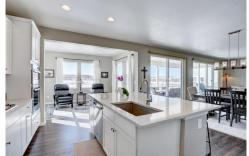

## PROPERTY DETAILS

This home is practically brand new and immaculately kept. Here's your chance to live in a new home community in Parker without the wait. This home has a huge insulated 5 CAR GARAGE, has epoxy floors and a sink. A car lovers dream! This home includes a main floor office/study with a closet. The family room is open to the dining room and has lots of natural light with two large sliding glass doors with a gorgeous view! The gourmet kitchen has guartz countertops, stainless steel appliances, large island, and a large walk-in pantry. The "morning room" next to the kitchen would make a great breakfast nook, dining room, sitting area or play area. The "mud room" has a shoe bench and storage for coats, bags, hats, etc. located near an access door to the garage. Walk upstairs to a large LOFT, a spacious owner's suite with separate vanities, oversized shower, and an enormous walk-in closet. Three more bedrooms upstairs share a full bathroom with dual sinks. The laundry room is also conveniently located on the 2nd floor. The basement can be finished to your specifications or used for extra storage. Enjoy the outdoors in the fenced backyard, professionally landscaped, and enjoy gorgeous sunsets from the large covered patio that backs to open space and the Cherry Creek Trail! This home also includes access to a clubhouse with a work out room and a swimming pool.