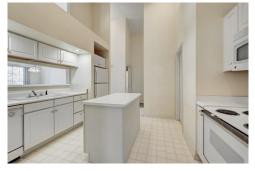

## PROPERTY DETAILS

RARE END UNIT RANCH WITH OPEN FLOOR PLAN, VAULTED CEILINGS, CANNED LIGHTING, SPACIOUS KITCHEN WITH CENTER ISLAND AND WALK IN PANTRY, LARGE LIVING ROOM WITH A BEAUTIFUL DOUBLE SIDED FIREPLACE THAT SEPERATES THE FORMAL DINING ROOM, THERE ARE WASHER / DRYER HOOK UPS ON THE MAIN FLOOR AND IN THE BASEMENT, TWO CAR OVERSIZE GARAGE WITH EXTRA STORAGE SPACE, PRIVATE DECK/BALCONY, THE UNFINISHED BASEMENT HAS A ROUGH IN STUB FOR A 3RD BATHROOM AND HAS TWO LARGE EGRESSED WINDOWS FOR ADDING A 3RD BEDROOM !!!!!! THIS SUBDIVISION HAS A COMMUNITY GARDEN, SWIMMING POOL, AND IS WALKING DISTANCE TO LAKE ARBOR GOLF COURSE, SHOPPING AND DINING, AND A SHORT WALK TO LAKE ARBOR!!!!! \*\*\*\*\* SELLERS ARE OFFERING \*\*\*\*\* \$5,000 CARPET ALLOWANCE\*\*\*\*\*\$5,000 PAINT ALLOWANCE\*\*\*\*\* \$5,000 FINANCING