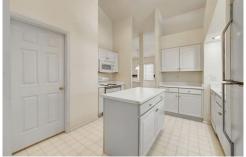

## PROPERTY DETAILS

RARE END UNIT RANCH WITH OPEN FLOOR PLAN, VAULTED CEILINGS, CANNED LIGHTING, SPACIOUS KITCHEN WITH CENTER ISLAND AND WALK IN PANTRY, LARGE LIVING ROOM WITH A BEAUTIFUL DOUBLE SIDED FIREPLACE THAT SEPERATES THE FORMAL DINING ROOM, THERE ARE WASHER / DRYER HOOK UPS ON THE MAIN FLOOR AND IN THE BASEMENT, TWO CAR OVERSIZE GARAGE WITH EXTRA STORAGE SPACE, PRIVATE DECK/BALCONY, THE UNFINISHED BASEMENT HAS A ROUGH IN STUB FOR A 3RD BATHROOM AND HAS TWO LARGE EGRESSED WINDOWS FOR ADDING A 3RD BEDROOM !!!!!! THIS SUBDIVISION HAS A COMMUNITY GARDEN, SWIMMING POOL, AND IS WALKING DISTANCE TO LAKE ARBOR GOLF COURSE, SHOPPING AND DINING, AND A SHORT WALK TO LAKE ARBOR!!!!! \*\*\*\*\* SELLERS ARE OFFERING \*\*\*\*\* \$5,000 CARPET ALLOWANCE\*\*\*\*\*\$5,000 PAINT ALLOWANCE\*\*\*\*\* \$5,000 FINANCING