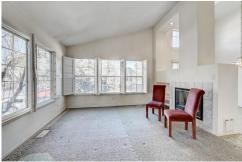

## PROPERTY DETAILS

RARE END UNIT RANCH WITH OPEN FLOOR PLAN, VAULTED CEILINGS, CANNED LIGHTING, SPACIOUS KITCHEN WITH CENTER ISLAND AND WALK IN PANTRY, LARGE LIVING ROOM WITH A BEAUTIFUL DOUBLE SIDED FIREPLACE THAT SEPERATES THE FORMAL DINING ROOM, THERE ARE WASHER / DRYER HOOK UPS ON THE MAIN FLOOR AND IN THE BASEMENT, TWO CAR OVERSIZE GARAGE WITH EXTRA STORAGE SPACE, PRIVATE DECK/BALCONY, THE UNFINISHED BASEMENT HAS A ROUGH IN STUB FOR A 3RD BATHROOM AND HAS TWO LARGE EGRESSED WINDOWS FOR ADDING A 3RD BEDROOM !!!!!! THIS SUBDIVISION HAS A COMMUNITY GARDEN, SWIMMING POOL, AND IS WALKING DISTANCE TO LAKE ARBOR GOLF COURSE, SHOPPING AND DINING, AND A SHORT WALK TO LAKE ARBOR!!!!! \*\*\*\*\* SELLERS ARE OFFERING \*\*\*\*\* \$5,000 CARPET ALLOWANCE\*\*\*\*\*\$5,000 PAINT ALLOWANCE\*\*\*\*\* \$5,000 FINANCING