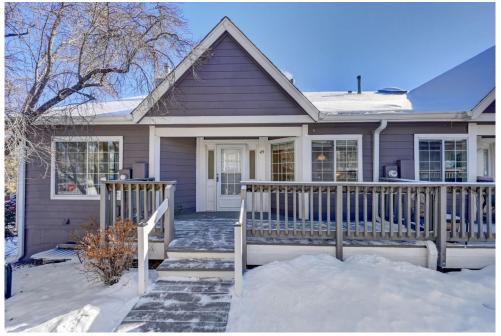

## RARE LAKE ARBOR END UNIT RANCH TOWNHOME !!!! \$460,000!

Townhouse

O\_1972 SQFT

2 Beds

## PROPERTY DETAILS

RARE END UNIT RANCH WITH OPEN FLOOR PLAN, VAULTED CEILINGS, CANNED LIGHTING, SPACIOUS KITCHEN WITH CENTER ISLAND AND WALK IN PANTRY, LARGE LIVING ROOM WITH A BEAUTIFUL DOUBLE SIDED FIREPLACE THAT SEPERATES THE FORMAL DINING ROOM, THERE ARE WASHER / DRYER HOOK UPS ON THE MAIN FLOOR AND IN THE BASEMENT, TWO CAR OVERSIZE GARAGE WITH EXTRA STORAGE SPACE, PRIVATE DECK/BALCONY, THE UNFINISHED BASEMENT HAS A ROUGH IN STUB FOR A 3RD BATHROOM AND HAS TWO LARGE EGRESSED WINDOWS FOR ADDING A 3RD BEDROOM !!!!!! THIS SUBDIVISION HAS A COMMUNITY GARDEN, SWIMMING POOL, AND IS WALKING DISTANCE TO LAKE ARBOR GOLF COURSE, SHOPPING AND DINING, AND A SHORT WALK TO LAKE ARBOR!!!!! \*\*\*\*\* SELLERS ARE OFFERING \*\*\*\*\* \$5,000 CARPET ALLOWANCE\*\*\*\*\*\$5,000 PAINT ALLOWANCE\*\*\*\*\* \$5,000 FINANCING