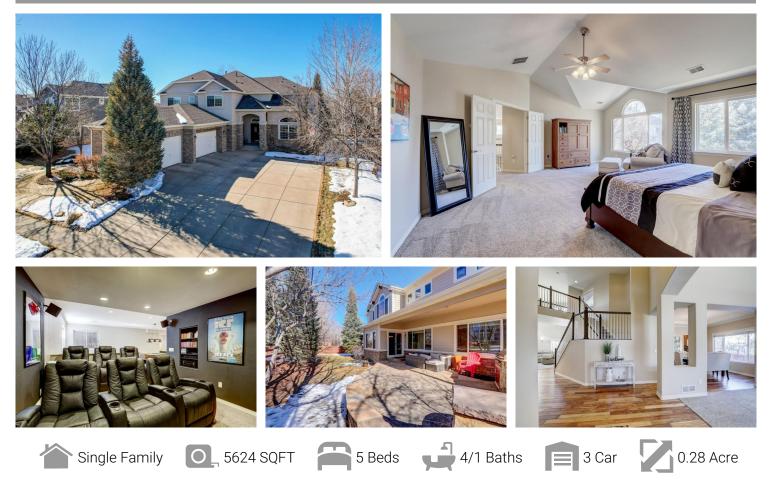

## PROPERTY DETAILS

Immaculate semi-custom home on a cul-de-sac in the wonderful Aspen Creek neighborhood. Huge 3-car garage with 621 sqft additional workshop space! Home theater. Loft. 4 bedrooms + 3 baths upstairs. Beautiful Acacia wood floors. Nicely appointed kitchen with Maple cabinets, granite counters, island w/ seating, gas cooktop and new slate gray, no-fingerprint premium GE Profile appliances. Built-in outdoor BBQ, fountain/fire pit and plenty of privacy with mature trees. Neighborhood teaming with activity. Great neighbors. Community pool, Aspen Creek PK-8 school and multiple parks are just steps away. Welcome to Aspen Creek!