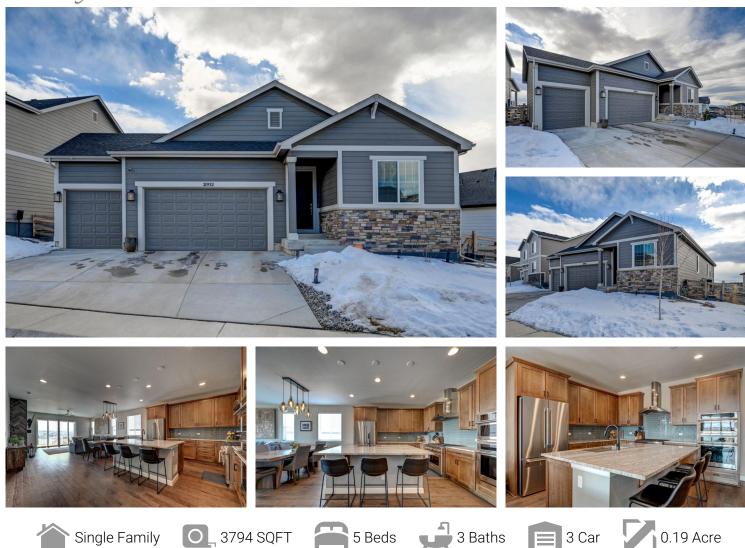

## 21932 E Stanford Drive Aurora, CO 80015 COMMUNITY: Copperleaf

## PROPERTY DETAILS

Gorgeous ranch with an open floor plan featuring mountain views and is adjacent to a park. The main living areas include engineered hickory hardwood flooring and face the south, so there is an abundance of natural light that fills this home all year round. Appliances include Bosch and GE Monogram brands, 2 ovens, french door refrigerator, a microwave/air fryer/dehydrator/toaster oven, gas cooktop, and venting hood. Granite slab, warm-stain maple cabinets, stone single basin sink, walk-in pantry and clever storage make for a fabulous kitchen. Your family and friends will enjoy the open dining room adjacent to the kitchen. The great room fireplace is showcased in custom tile and double sliding doors allow for the living space to continue onto an outdoor covered deck. The primary bedroom is spacious with an ensuite bathroom, custom cabinetry closet, linen closet and large walk in shower. Adjacent to the primary bedroom is the laundry room with additional storage cabinets, built in ironing board and folding countertop. There are two additional bedrooms (one features a custom wood panel wall) and a full bathroom on the main level.