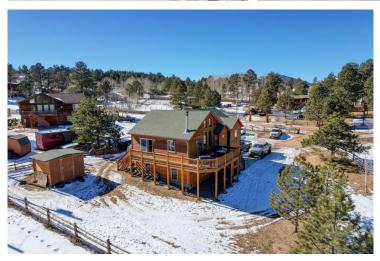

## 518 Beaver Trail Bailey, CO 80421

**COMMUNITY: Burland Ranchettes** 

Single Family

## PROPERTY DETAILS

Magnificent home in the highly desired Bailey's Burland Ranchettes! Only 45 minutes from Denver. A 0.47-acre lot with an entire level yard fenced with split rail and backed by sturdy wire. The entrance gate is solar-powered and provides privacy and security. 2 storage sheds for your extras and a recently added chicken coop. There's plenty of room for toys and extra parking. Entertain or just relax and enjoy the views and wildlife on your wrap-around deck. The open gourmet kitchen is a favorite featuring many cabinets, slab granite countertops, a Kutch gas stove, 2 ovens, 6 gas burners & griddle, decorative tile backsplash, stainless appliances, and a built-in wine/beer cooler. The living room flows into the dining area and kitchen so you enjoy the open concept with vaulted ceilings, and lots of large windows creating an inviting open, and airy space. A wood stove