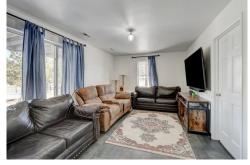

## PROPERTY DETAILS

Magnificent home in the highly desired Bailey's Burland Ranchettes! Only 45 minutes from Denver. A 0.47-acre lot with an entire level yard fenced with split rail and backed by sturdy wire. The entrance gate is solar-powered and provides privacy and security. 2 storage sheds for your extras and a recently added chicken coop. There's plenty of room for toys and extra parking. Entertain or just relax and enjoy the views and wildlife on your wrap-around deck. The open gourmet kitchen is a favorite featuring many cabinets, slab granite countertops, a Kutch gas stove, 2 ovens, 6 gas burners & griddle, decorative tile backsplash, stainless appliances, and a built-in wine/beer cooler. The living room flows into the dining area and kitchen so you enjoy the open concept with vaulted ceilings, and lots of large windows creating an inviting open, and airy space. A wood stove