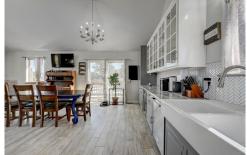

## PROPERTY DETAILS

Magnificent home in the highly desired Bailey's Burland Ranchettes! Only 45 minutes from Denver. A 0.47-acre lot with an entire level yard fenced with split rail and backed by sturdy wire. The entrance gate is solar-powered and provides privacy and security. 2 storage sheds for your extras and a recently added chicken coop. There's plenty of room for toys and extra parking. Entertain or just relax and enjoy the views and wildlife on your wrap-around deck. The open gourmet kitchen is a favorite featuring many cabinets, slab granite countertops, a Kutch gas stove, 2 ovens, 6 gas burners & griddle, decorative tile backsplash, stainless appliances, and a built-in wine/beer cooler. The living room flows into the dining area and kitchen so you enjoy the open concept with vaulted ceilings, and lots of large windows creating an inviting open, and airy space. A wood stove