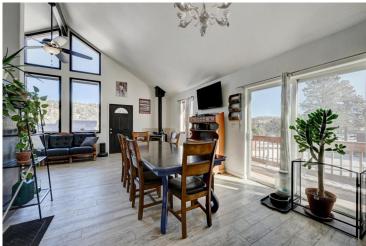

## PROPERTY DETAILS

Magnificent home in the highly desired Bailey's Burland Ranchettes! Only 45 minutes from Denver. A 0.47-acre lot with an entire level yard fenced with split rail and backed by sturdy wire. The entrance gate is solar-powered and provides privacy and security. 2 storage sheds for your extras and a recently added chicken coop. There's plenty of room for toys and extra parking. Entertain or just relax and enjoy the views and wildlife on your wrap-around deck. The open gourmet kitchen is a favorite featuring many cabinets, slab granite countertops, a Kutch gas stove, 2 ovens, 6 gas burners & griddle, decorative tile backsplash, stainless appliances, and a built-in wine/beer cooler. The living room flows into the dining area and kitchen so you enjoy the open concept with vaulted ceilings, and lots of large windows creating an inviting open, and airy space. A wood stove