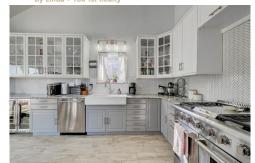

## PROPERTY DETAILS

Magnificent home in the highly desired Bailey's Burland Ranchettes! Only 45 minutes from Denver. A 0.47-acre lot with an entire level yard fenced with split rail and backed by sturdy wire. The entrance gate is solar-powered and provides privacy and security. 2 storage sheds for your extras and a recently added chicken coop. There's plenty of room for toys and extra parking. Entertain or just relax and enjoy the views and wildlife on your wrap-around deck. The open gourmet kitchen is a favorite featuring many cabinets, slab granite countertops, a Kutch gas stove, 2 ovens, 6 gas burners & griddle, decorative tile backsplash, stainless appliances, and a built-in wine/beer cooler. The living room flows into the dining area and kitchen so you enjoy the open concept with vaulted ceilings, and lots of large windows creating an inviting open, and airy space. A wood stove