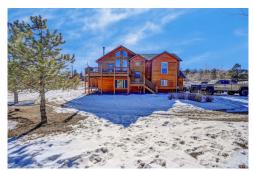

## 518 Beaver Trail Bailey, CO 80421

**COMMUNITY: Burland Ranchettes** 

Single Family

## PROPERTY DETAILS

Magnificent home in the highly desired Bailey's Burland Ranchettes! Only 45 minutes from Denver. A 0.47-acre lot with an entire level yard fenced with split rail and backed by sturdy wire. The entrance gate is solar-powered and provides privacy and security. 2 storage sheds for your extras and a recently added chicken coop. There's plenty of room for toys and extra parking. Entertain or just relax and enjoy the views and wildlife on your wrap-around deck. The open gourmet kitchen is a favorite featuring many cabinets, slab granite countertops, a Kutch gas stove, 2 ovens, 6 gas burners & griddle, decorative tile backsplash, stainless appliances, and a built-in wine/beer cooler. The living room flows into the dining area and kitchen so you enjoy the open concept with vaulted ceilings, and lots of large windows creating an inviting open, and airy space. A wood stove