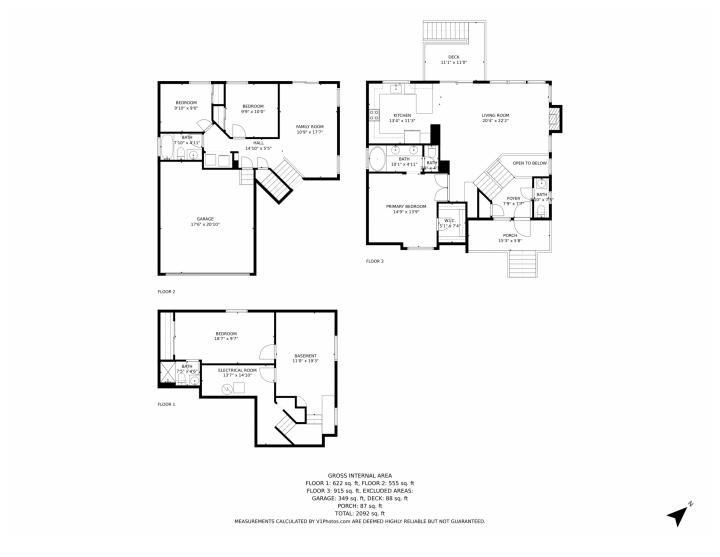

## 8459 SWEET CLOVER WAY, PARKER, CO 80134 — Main Level

## 8459 SWEET CLOVER WAY, PARKER, CO 80134 — Lower Level

## 8459 SWEET CLOVER WAY, PARKER, CO 80134 — Basement

# 8459 SWEET CLOVER WAY, PARKER, CO 80134 — all\_floors\_dimensions\_8459\_sweet\_clover\_way\_\_\_park