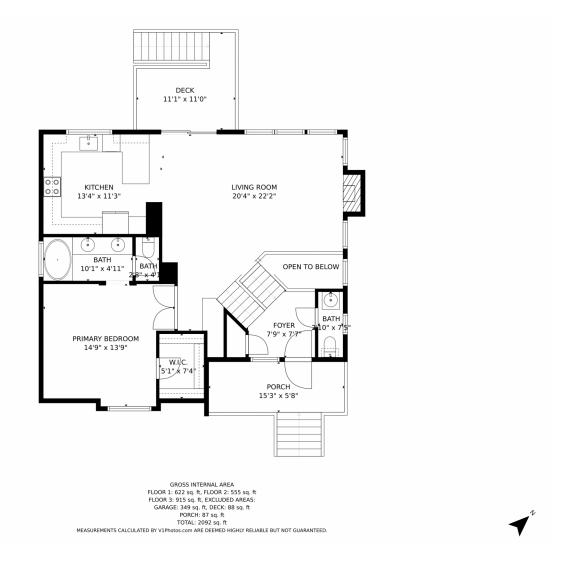

## 8459 SWEET CLOVER WAY, PARKER, CO 80134 — Main Level

#### PROPERTY DETAILS

Bright well maintained split level home is updated through out. The upper level features an open floor plan with primary bedroom complete with walk-in closet and 5 piece bath. Kitchen has new countertop and includes newer refrigerator, stove, microwave and dishwasher. Kitchen opens to a great room with gas fireplace insert and sliding door to patio, perfect for grilling. Garden level features 2 bright large bedrooms full updated bathroom and laundry, washer and dryer are included, and access to the fully fenced in backyard. The lower level is finished. It would be a great media/movie room. This level also has a bedroom and updated 3/4 bathroom.