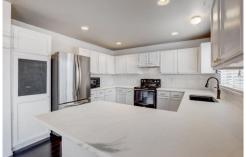

#### PROPERTY DETAILS

Bright well maintained split level home is updated through out. The upper level features an open floor plan with primary bedroom complete with walk-in closet and 5 piece bath. Kitchen has new countertop and includes newer refrigerator, stove, microwave and dishwasher. Kitchen opens to a great room with gas fireplace insert and sliding door to patio, perfect for grilling. Garden level features 2 bright large bedrooms full updated bathroom and laundry, washer and dryer are included, and access to the fully fenced in backyard. The lower level is finished. It would be a great media/movie room. This level also has a bedroom and updated 3/4 bathroom.