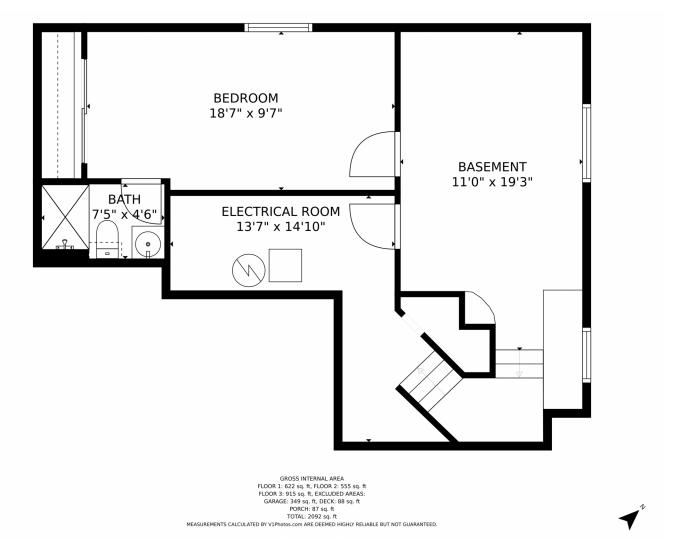

## 8459 SWEET CLOVER WAY, PARKER, CO 80134 — Basement

#### PROPERTY DETAILS

Bright well maintained split level home is updated through out. The upper level features an open floor plan with primary bedroom complete with walk-in closet and 5 piece bath. Kitchen has new countertop and includes newer refrigerator, stove, microwave and dishwasher. Kitchen opens to a great room with gas fireplace insert and sliding door to patio, perfect for grilling. Garden level features 2 bright large bedrooms full updated bathroom and laundry, washer and dryer are included, and access to the fully fenced in backyard. The lower level is finished. It would be a great media/movie room. This level also has a bedroom and updated 3/4 bathroom.