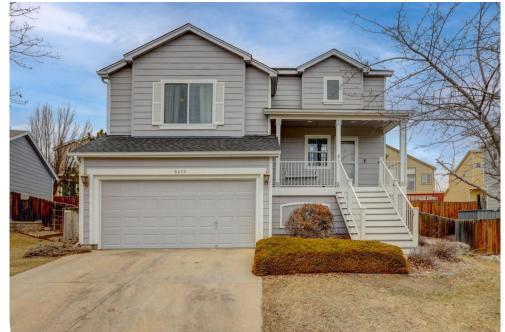

#### 8459 SWEET CLOVER WAY PARKER, CO 80134

Single Family

#### PROPERTY DETAILS

Bright well maintained split level home is updated through out. The upper level features an open floor plan with primary bedroom complete with walk-in closet and 5 piece bath. Kitchen has new countertop and includes newer refrigerator, stove, microwave and dishwasher. Kitchen opens to a great room with gas fireplace insert and sliding door to patio, perfect for grilling. Garden level features 2 bright large bedrooms full updated bathroom and laundry, washer and dryer are included, and access to the fully fenced in backyard. The lower level is finished. It would be a great media/movie room. This level also has a bedroom and updated 3/4 bathroom.

This home is move in ready. Don't miss your chance to live in beautiful Parker Colorado.