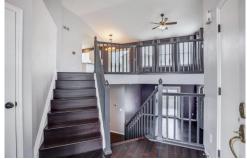

#### PROPERTY DETAILS

Bright well maintained split level home is updated through out. The upper level features an open floor plan with primary bedroom complete with walk-in closet and 5 piece bath. Kitchen has new countertop and includes newer refrigerator, stove, microwave and dishwasher. Kitchen opens to a great room with gas fireplace insert and sliding door to patio, perfect for grilling. Garden level features 2 bright large bedrooms full updated bathroom and laundry, washer and dryer are included, and access to the fully fenced in backyard. The lower level is finished. It would be a great media/movie room. This level also has a bedroom and updated 3/4 bathroom.