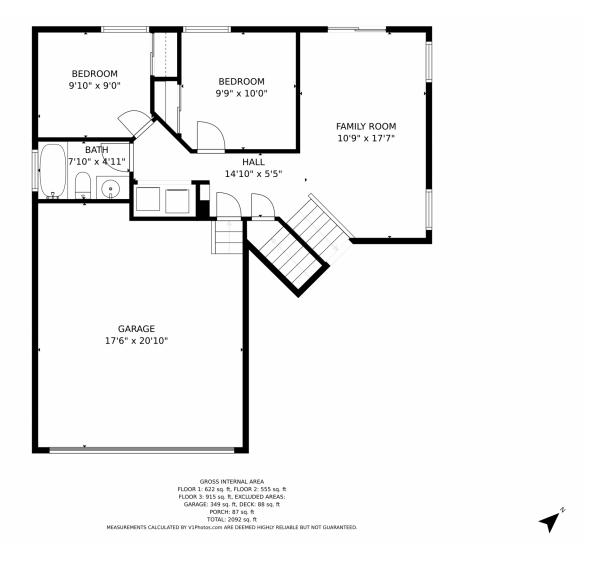

## 8459 SWEET CLOVER WAY, PARKER, CO 80134 — Lower Level

#### PROPERTY DETAILS

Bright well maintained split level home is updated through out. The upper level features an open floor plan with primary bedroom complete with walk-in closet and 5 piece bath. Kitchen has new countertop and includes newer refrigerator, stove, microwave and dishwasher. Kitchen opens to a great room with gas fireplace insert and sliding door to patio, perfect for grilling. Garden level features 2 bright large bedrooms full updated bathroom and laundry, washer and dryer are included, and access to the fully fenced in backyard. The lower level is finished. It would be a great media/movie room. This level also has a bedroom and updated 3/4 bathroom.