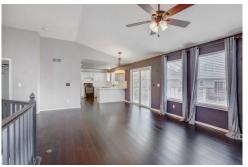

#### PROPERTY DETAILS

Bright well maintained split level home is updated through out. The upper level features an open floor plan with primary bedroom complete with walk-in closet and 5 piece bath. Kitchen has new countertop and includes newer refrigerator, stove, microwave and dishwasher. Kitchen opens to a great room with gas fireplace insert and sliding door to patio, perfect for grilling. Garden level features 2 bright large bedrooms full updated bathroom and laundry, washer and dryer are included, and access to the fully fenced in backyard. The lower level is finished. It would be a great media/movie room. This level also has a bedroom and updated 3/4 bathroom.