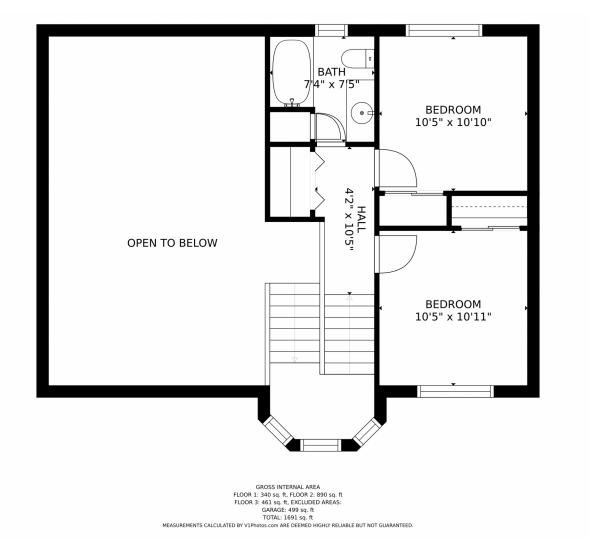

## 6837 South Webster Street, Littleton, CO 80128 — Upper Level

Disclaimer: Sizes and Dimensions are Approximate, Actual May Vary.