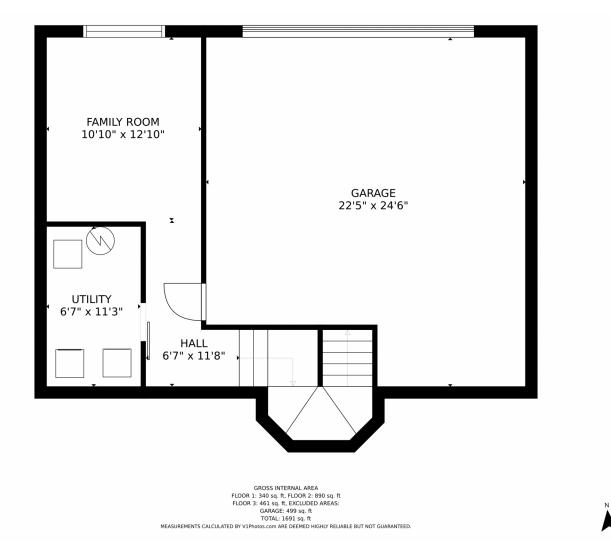

## 6837 South Webster Street, Littleton, CO 80128 — Lower Level

Disclaimer: Sizes and Dimensions are Approximate, Actual May Vary.