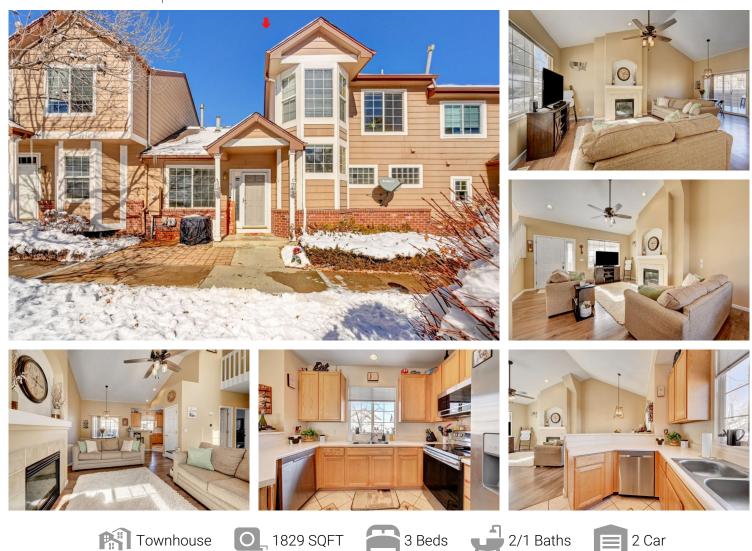

### 6837 South Webster Street Littleton, CO 80128 COMMUNITY: Terrace at Columbine II

# PROPERTY DETAILS

This Townhouse Offers an Open Floor plan with a Fireplace, Vaulted Ceilings and Patio. Kitchen has newer Stainless Steel Appliances and a Window above the Sink. Newer Laminate Flooring on Main Level. The Primary Bedroom has an En Suite & Walk-In Closet?. Bedrooms 2 & 3 also have Vaulted Ceilings. Bonus Room on Lower Level. Nice Size Laundry Room w/ Cabinets. Furnace and Air Conditioning New in 2022 Attached 2-Car Garage. Close to Shopping, Schools, Easy Access to C-470

Bobbi Peerless 303-475-5557 bpeerlessrealty@gmail.com