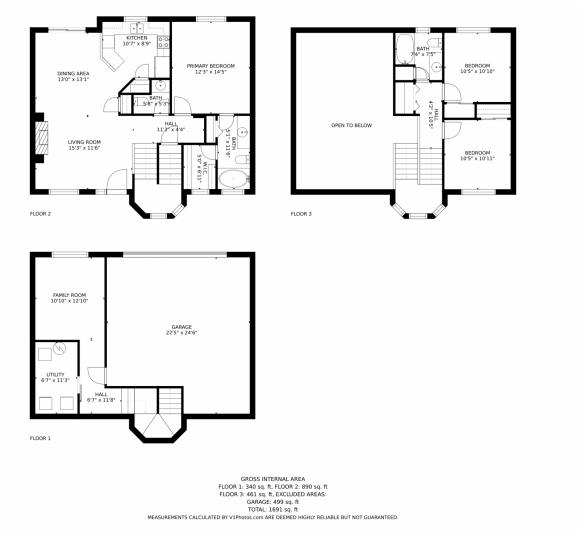

## 6837 South Webster Street, Littleton, CO 80128 — Main Level

Disclaimer: Sizes and Dimensions are Approximate, Actual May Vary.

## 6837 South Webster Street, Littleton, CO 80128 — Upper Level

Disclaimer: Sizes and Dimensions are Approximate, Actual May Vary.

## 6837 South Webster Street, Littleton, CO 80128 — Lower Level

Disclaimer: Sizes and Dimensions are Approximate, Actual May Vary.

## 6837 South Webster Street, Littleton, CO 80128 — All Levels

Disclaimer: Sizes and Dimensions are Approximate, Actual May Vary.