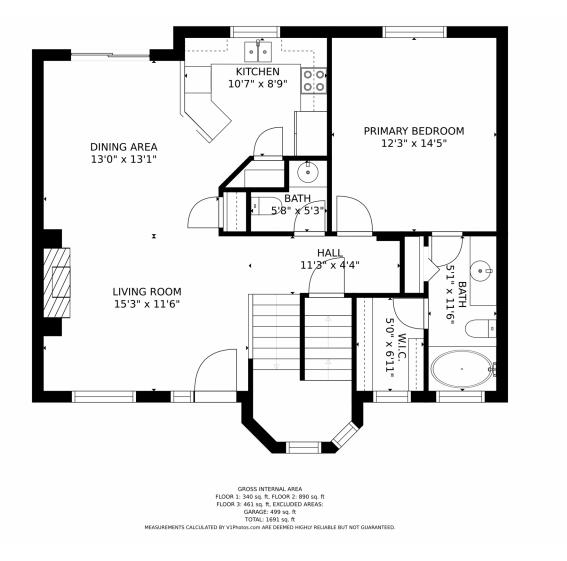

## 6837 South Webster Street, Littleton, CO 80128 — Main Level

Disclaimer: Sizes and Dimensions are Approximate, Actual May Vary.