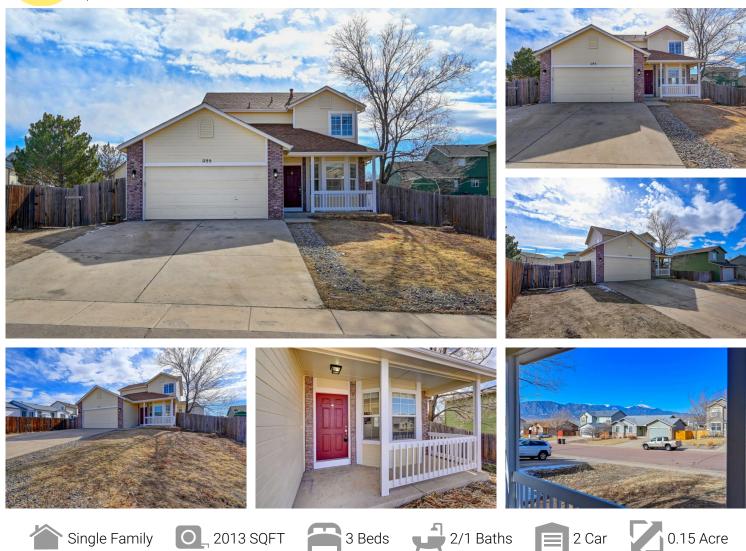

1155 Pond Side Drive Colorado Springs, CO 80911 COMMUNITY: Fountain Valley Ranch

## PROPERTY DETAILS

Price Improvement!!! Current Home Loan is assumable - Please inquire for more details.

Your chance to own a spectacular home with amazing Mountain Views in the coveted Fountain Valley Ranch neighborhood of Colorado Springs. This stunning home offers newly painted interior and exterior, new AC and updated plumbing throughout. An open-concept kitchen with newer stainless steel appliances serves as an excellent space to gather. Large windows throughout the home capture natural light with sweeping views. Spacious 2-car garage with ample space and extended driveway on north-east side of the home. Large over-sized sheds in the backyard for your equipment and gear as you tackle all that the Colorado outdoors has to offer. A truly well rounded home where you can cozy up around the fireplace, relax and enjoy quality time with family and friends. Centrally located with easy access to I-25 and Downtown Colorado Springs.