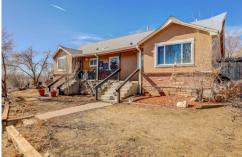

## PROPERTY DETAILS

Charming duplex on large corner lot! Excellent cash flow returns with solid rental history. This property is located close to US-285 and Santa Fe and is walk-able to Target, Costco, Platte River trail and Englewood Light Rail Station. Unit 3401 just received a complete remodel with new kitchen, appliances, bathroom, paint and flooring. Offers plenty of off-street parking and separate yards for both units. Consistently rented - Both unit are currently under lease. please do not disturb the tenants. Affordable duplexes are rare, this one is a gem and will not last!