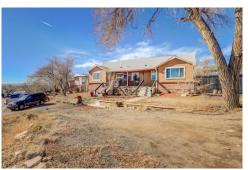

## PROPERTY DETAILS

Charming duplex on large corner lot! Excellent cash flow returns with solid rental history. This property is located close to US-285 and Santa Fe and is walk-able to Target, Costco, Platte River trail and Englewood Light Rail Station. Unit 3401 just received a complete remodel with new kitchen, appliances, bathroom, paint and flooring. Offers plenty of off-street parking and separate yards for both units. Consistently rented - Both unit are currently under lease. please do not disturb the tenants. Affordable duplexes are rare, this one is a gem and will not last!