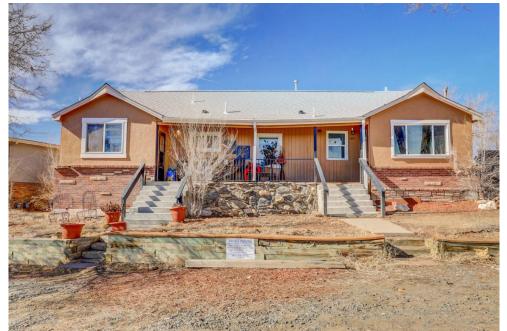

## 3401 South Canosa Court Englewood, CO 80110

**COMMUNITY: Sheridan** 

1495 SQFT

4 Beds 2 Baths 0.21 Acre

## PROPERTY DETAILS

Charming duplex on large corner lot! Excellent cash flow returns with solid rental history. This property is located close to US-285 and Santa Fe and is walk-able to Target, Costco, Platte River trail and Englewood Light Rail Station. Unit 3401 just received a complete remodel with new kitchen, appliances, bathroom, paint and flooring. Offers plenty of off-street parking and separate yards for both units. Consistently rented - Both unit are currently under lease. please do not disturb the tenants. Affordable duplexes are rare, this one is a gem and will not last!