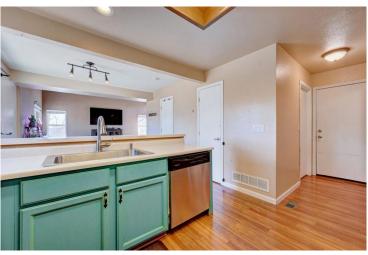

## PROPERTY DETAILS

Large corner lot with unfinished basement and No HOA. The main level is sunny and bright with vaulted ceilings and includes the Living Room, eat-in kitchen w/pantry, 1/2 bath and laundry area. You have a sliding glass door off the eat-in kitchen to the large fenced in backyard w/storage shed and an automatic sprinkler system. The upstairs primary bedroom has a walk in closet and an adjoining full bathroom with double sinks, plus two more bedrooms. The basement is unfinished for extra space. This Home includes a 2 car carport, A/C, humidifier, attic fan, smart thermostat, and Arlo door bell. New carpet and new laminate wood flooring was recently installed. New roof and windows as of 2018. Seller will provide a 3 yr home warranty with a full price offer. Easy commute to I-25, shopping, entertainment, and Fort Carson.