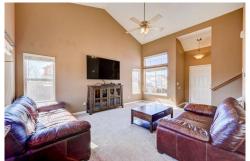

## PROPERTY DETAILS

Large corner lot with unfinished basement and No HOA. The main level is sunny and bright with vaulted ceilings and includes the Living Room, eat-in kitchen w/pantry, 1/2 bath and laundry area. You have a sliding glass door off the eat-in kitchen to the large fenced in backyard w/storage shed and an automatic sprinkler system. The upstairs primary bedroom has a walk in closet and an adjoining full bathroom with double sinks, plus two more bedrooms. The basement is unfinished for extra space. This Home includes a 2 car carport, A/C, humidifier, attic fan, smart thermostat, and Arlo door bell. New carpet and new laminate wood flooring was recently installed. New roof and windows as of 2018. Seller will provide a 3 yr home warranty with a full price offer. Easy commute to I-25, shopping, entertainment, and Fort Carson.