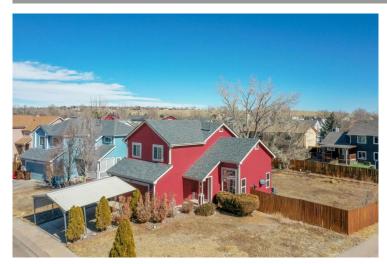

## 272 Goose Down Court Fountain, CO 80817

**COMMUNITY:** Countryside

## Large Corner Lot w/Unfinished Basement

Single Family

2079 SQFT

3 Beds 1/1 Baths

## PROPERTY DETAILS

Large corner lot with unfinished basement and No HOA. The main level is sunny and bright with vaulted ceilings and includes the Living Room, eat-in kitchen w/pantry, 1/2 bath and laundry area. You have a sliding glass door off the eat-in kitchen to the large fenced in backyard w/storage shed and an automatic sprinkler system. The upstairs primary bedroom has a walk in closet and an adjoining full bathroom with double sinks, plus two more bedrooms. The basement is unfinished for extra space. This Home includes a 2 car carport, A/C, humidifier, attic fan, smart thermostat, and Arlo door bell. New carpet and new laminate wood flooring was recently installed. New roof and windows as of 2018. Seller will provide a 3 yr home warranty with a full price offer. Easy commute to I-25, shopping, entertainment, and Fort Carson.