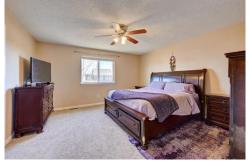

## PROPERTY DETAILS

Large corner lot with unfinished basement and No HOA. The main level is sunny and bright with vaulted ceilings and includes the Living Room, eat-in kitchen w/pantry, 1/2 bath and laundry area. You have a sliding glass door off the eat-in kitchen to the large fenced in backyard w/storage shed and an automatic sprinkler system. The upstairs primary bedroom has a walk in closet and an adjoining full bathroom with double sinks, plus two more bedrooms. The basement is unfinished for extra space. This Home includes a 2 car carport, A/C, humidifier, attic fan, smart thermostat, and Arlo door bell. New carpet and new laminate wood flooring was recently installed. New roof and windows as of 2018. Seller will provide a 3 yr home warranty with a full price offer. Easy commute to I-25, shopping, entertainment, and Fort Carson.