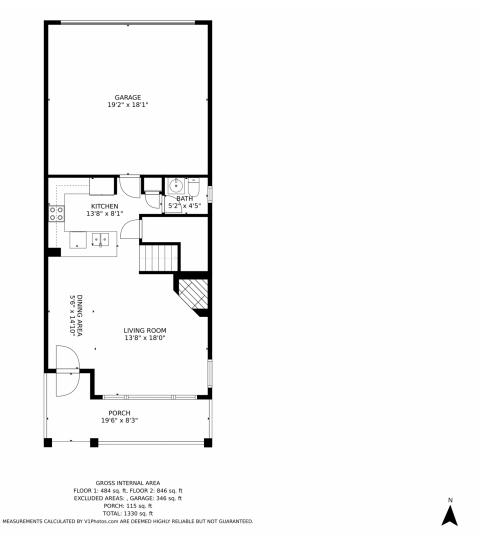

## 16160 E Geddes Lane, Aurora, CO 80016 — Main Level

Disclaimer: Sizes and Dimensions are Approximate, Actual May Vary.