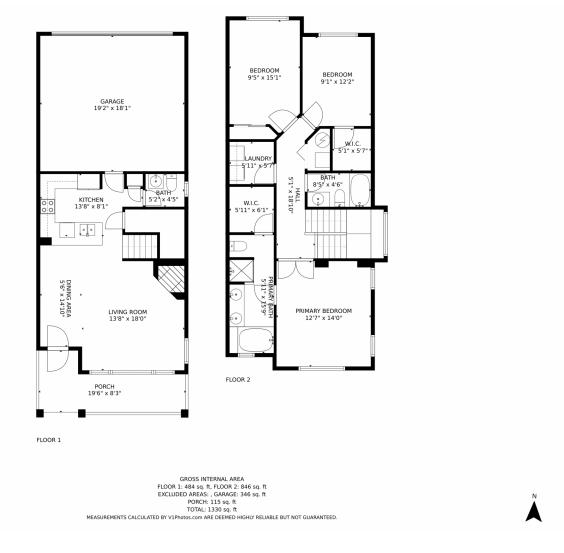

## 16160 E Geddes Lane, Aurora, CO 80016 — Main Level

Disclaimer: Sizes and Dimensions are Approximate, Actual May Vary.

## 16160 E Geddes Lane, Aurora, CO 80016 — Upper Level

Disclaimer: Sizes and Dimensions are Approximate, Actual May Vary.

#### 16160 E Geddes Lane, Aurora, CO 80016 — All Levels

Disclaimer: Sizes and Dimensions are Approximate, Actual May Vary.