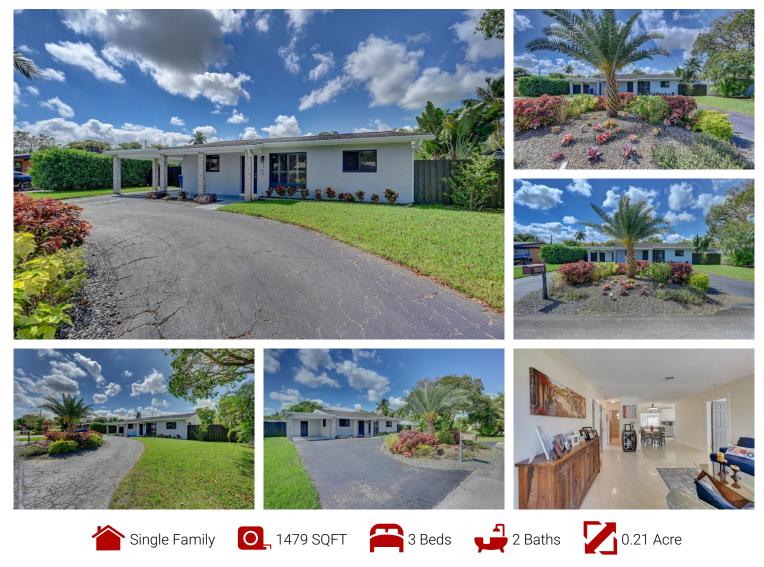

## 2125 NW 2nd Avenue Wilton Manors, FL 33311

## PROPERTY DETAILS

This stunning Mid-Century Home has an Open & Spacious Floor Plan with gorgeous, restored Terrazzo Floors through-out. If entertaining is part of your lifestyle, then Welcome Home to this impeccable maintained home with every attention to detail... Home Features include, Updated Kitchen & Bathrooms, all impact Windows & Doors, Split Bedrooms, Family Room overlooking the Resort Style Salt/Heated Pool, Covered Outdoor Dining Area, Travertine Sundeck, Metal Roof, Updated electric service & panel, Huge fenced in Yard, Custom Private Outdoor Shower, 1 Car Carport, Circular Driveway, Sprinkler on a Well, Shed and much, much more. Located in a quiet yet centrally located street, just 4 short blocks from Wilton Drive & all that Wilton Manors has to offer.