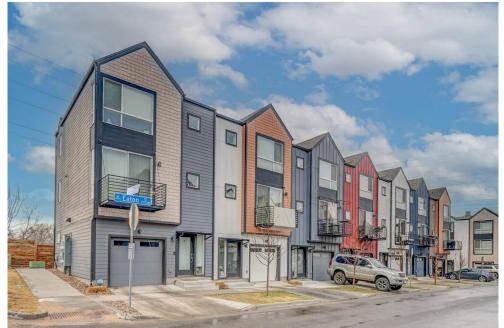

## 1069 Eaton Street Lakewood, CO 80214

**COMMUNITY:** West Line Village

Multi Family

0\_1547 SQFT

3/1 Baths

1 Car

## PROPERTY DETAILS

Welcome to this stunning townhome in West line Village. This larger, over 1500 sq feet unit has a main floor bedroom or flex space, and 3/4 bath- offering a great space to work from home, generate income through Air BNB, or a create a private guest quarters. A private patio off this room is a great space for morning coffee or evening cocktails. Upstairs you will find a thoughtfully designed, open concept layout from kitchen to living room, with a balcony offering additional outdoor space. You will notice gorgeous hardwood floors, and spaces flooded with natural light from large windows. The built in bookshelves add architectural detail, and updated light fixtures make the space unique. Upgraded finishes include quartz countertops, gas range, and stainless steel appliances. Retreat upstairs to the double primary bedrooms, both with walk-in closets, both with luxe finishes. This townhome has rare two parking spaces, with one oversized garage and an off street parking space in front. This street in particular also offers visitor street parking. You also have an expansive mountain view! This unique community is close knit, offering several neighborhood activities such as chili cookouts and book clubs, and is located just steps to the Sheridan Station light rail stop that can take you to downtown Denver in 15 minutes or downtown Golden, and also to the Broncos Stadium and Pepsi center. You are close to Red Rocks, and all Belmar shops and restaurants. The