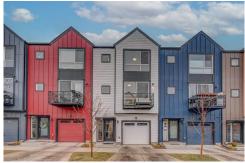

## PROPERTY DETAILS

Welcome to this stunning townhome in West line Village. This larger, over 1500 sq feet unit has a main floor bedroom or flex space, and 3/4 bath- offering a great space to work from home, generate income through Air BNB, or a create a private guest quarters. A private patio off this room is a great space for morning coffee or evening cocktails. Upstairs you will find a thoughtfully designed, open concept layout from kitchen to living room, with a balcony offering additional outdoor space. You will notice gorgeous hardwood floors, and spaces flooded with natural light from large windows. The built in bookshelves add architectural detail, and updated light fixtures make the space unique. Upgraded finishes include quartz countertops, gas range, and stainless steel appliances. Retreat upstairs to the double primary bedrooms, both with walk-in closets, both with luxe finishes. This townhome has rare two parking spaces, with one oversized garage and an off street parking space in front. This street in particular also offers visitor street parking. You also have an expansive mountain view! This unique community is close knit, offering several neighborhood activities such as chili cookouts and book clubs, and is located just steps to the Sheridan Station light rail stop that can take you to downtown Denver in 15 minutes or downtown Golden, and also to the Broncos Stadium and Pepsi center. You are close to Red Rocks, and all Belmar shops and restaurants. The