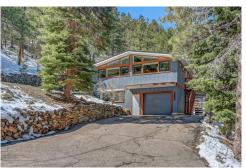

## 35306 Boulder Canyon Drive Boulder, CO 80302

COMMUNITY: Boulder Canyon

Single Family

1916 SQFT 2 Beds 2 Baths 1 Car 3.04 Acre

## PROPERTY DETAILS

Live the quintessential Colorado lifestyle in your own creekside mountain hideaway surrounded by national forest. Relax in the cool air on your private deck while taking in the panoramic views. Go for an afternoon hike and explore acres of property. Dine and stargaze on your private patio every evening. Then fall asleep to the gentle rush of Boulder Creek each night. And that's just what this incredible setting has to offer. The home itself greets you with the perfect open layout for entertaining. Notice the gleaming hardwood floors, floor-to-ceiling windows and skylights that fill every nook with sunlight, and roaring woodburning fireplace. To prepare a feast for ten or an intimate meal for two, the chef's kitchen comes well-appointed with stainless appliances, custom cabinetry and quartz countertops. When the day winds down, make your way to the primary bedroom featuring a spa-like bath with luxe finishes, built-in custom closets, and a zen-treehouse feel. Downstairs, you'll find a separate in-law suite or guest retreat, set up to maximize income-earning potential. The two areas are connected with a staircase but can be locked off separately if it that creates a more desirable configuration. The downstairs suite offers a full kitchen, bathroom, living room, and bedroom area with custom built-ins. Enjoy the tranquility and solitude of a mountain cabin and more amenities than one could want—all a short scenic drive to everything Boulder has to offer. This home offers the