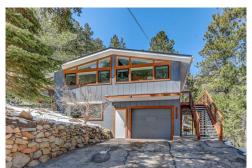

## 35306 Boulder Canyon Drive Boulder, CO 80302

COMMUNITY: Boulder Canyon

Single Family

1916 SQFT 2 Beds 2 Baths 1 Car 3.04 Acre

## PROPERTY DETAILS

Live the quintessential Colorado lifestyle in your own creekside mountain hideaway surrounded by national forest. Relax in the cool air on your private deck while taking in the panoramic views. Go for an afternoon hike and explore acres of property. Dine and stargaze on your private patio every evening. Then fall asleep to the gentle rush of Boulder Creek each night. And that's just what this incredible setting has to offer. The home itself greets you with the perfect open layout for entertaining. Notice the gleaming hardwood floors, floor-to-ceiling windows and skylights that fill every nook with sunlight, and roaring woodburning fireplace. To prepare a feast for ten or an intimate meal for two, the chef's kitchen comes well-appointed with stainless appliances, custom cabinetry and quartz countertops. When the day winds down, make your way to the primary bedroom featuring a spa-like bath with luxe finishes, built-in custom closets, and a zen-treehouse feel. Downstairs, you'll find a separate in-law suite or guest retreat, set up to maximize income-earning potential. The two areas are connected with a staircase but can be locked off separately if it that creates a more desirable configuration. The downstairs suite offers a full kitchen, bathroom, living room, and bedroom area with custom built-ins. Enjoy the tranquility and solitude of a mountain cabin and more amenities than one could want—all a short scenic drive to everything Boulder has to offer. This home offers the