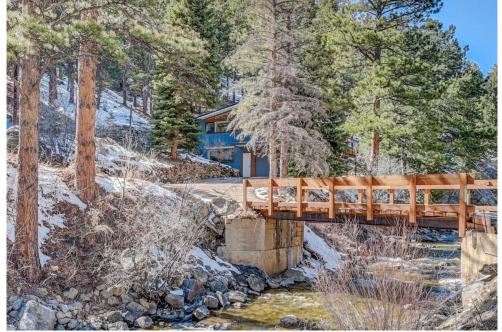

## 35306 Boulder Canyon Drive Boulder, CO 80302

COMMUNITY: Boulder Canyon

Single Family

1916 SQFT 2 Beds 2 Baths 1 Car 3.04 Acre

## PROPERTY DETAILS

Live the quintessential Colorado lifestyle in your own creekside mountain hideaway surrounded by national forest. Relax in the cool air on your private deck while taking in the panoramic views. Go for an afternoon hike and explore acres of property. Dine and stargaze on your private patio every evening. Then fall asleep to the gentle rush of Boulder Creek each night. And that's just what this incredible setting has to offer. The home itself greets you with the perfect open layout for entertaining. Notice the gleaming hardwood floors, floor-to-ceiling windows and skylights that fill every nook with sunlight, and roaring woodburning fireplace. To prepare a feast for ten or an intimate meal for two, the chef's kitchen comes well-appointed with stainless appliances, custom cabinetry and quartz countertops. When the day winds down, make your way to the primary bedroom featuring a spa-like bath with luxe finishes, built-in custom closets, and a zen-treehouse feel. Downstairs, you'll find a separate in-law suite or guest retreat, set up to maximize income-earning potential. The two areas are connected with a staircase but can be locked off separately if it that creates a more desirable configuration. The downstairs suite offers a full kitchen, bathroom, living room, and bedroom area with custom built-ins. Enjoy the tranquility and solitude of a mountain cabin and more amenities than one could want—all a short scenic drive to everything Boulder has to offer. This home offers the

perfect blend of mountain life and modern conveniences. The newer roof, septic system, bridge, and appliances are the icing on the cake. Welcome home to this peaceful treetop oasis in coveted Boulder!