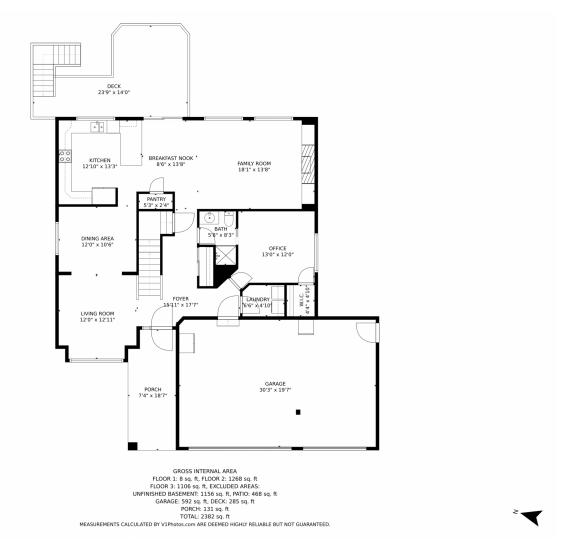

ain floor you will find a bedroom (currently being used as an office) with an attached 3/4 bathroom, formal living and adjoined dining room, laundry room, and an open floorplan kitchen and family room with a perfectly appointed gas fireplace and views of the large back yard. The real hardwood floors have been refinished and new carpet too! Head upstairs to find three more bedrooms, a newly updated full bathroom, and the primary suite with five piece bath and walk in closet! This gem has an unfinished walkout basement, rear deck that is currently getting a facelift, and a three car garage with tons of storage! ?Conveniently located near three grocery stores, Southlands Mall, E470, Buckley AFB, and a short drive to DIA or DTC.









## 6092 S Tempe Way, Centennial, CO 80015 — Main Level











## 6092 S Tempe Way, Centennial, CO 80015 — 2nd Level









# 6092 S Tempe Way, Centennial, CO 80015 — Lower Level









## 6092 S Tempe Way, Centennial, CO 80015 — All Levels