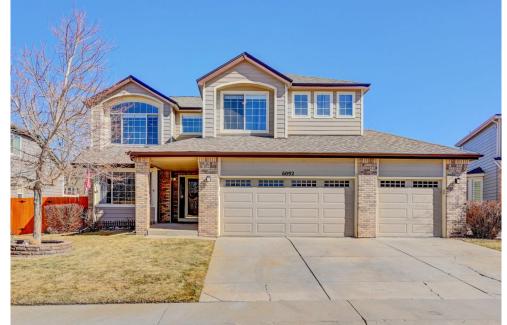

#### 6092 S Tempe Way Centennial, CO 80015

**COMMUNITY:** Parkview Heights

Single Family

O\_3720 SQFT

5 Beds 3 Baths 3 Car 0.18 Acre

#### PROPERTY DETAILS

Open House Saturday 3/4 & Sunday 3/5 from 12-3pm. Amazing opportunity to live in Parkview Heights! This freshly painted 5 bedroom/3 bath BEAUTY backs to West Toll Gate Creek on a street with minimal traffic. On the main floor you will find a bedroom (currently being used as an office) with an attached 3/4 bathroom, formal living and adjoined dining room, laundry room, and an open floorplan kitchen and family room with a perfectly appointed gas fireplace and views of the large back yard. The real hardwood floors have been refinished and new carpet too! Head upstairs to find three more bedrooms, a newly updated full bathroom, and the primary suite with five piece bath and walk in closet! This gem has an unfinished walkout basement, rear deck that is currently getting a facelift, and a three car garage with tons of storage! ?Conveniently located near three grocery stores, Southlands Mall, E470, Buckley AFB, and a short drive to DIA or DTC.