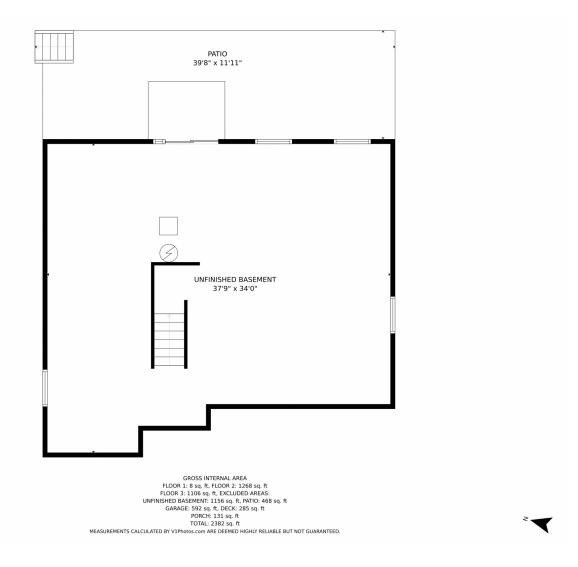

ining room, laundry room, and an open floorplan kitchen and family room with a perfectly appointed gas fireplace and views of the large back yard. The real hardwood floors have been refinished and new carpet too! Head upstairs to find three more bedrooms, a newly updated full bathroom, and the primary suite with five piece bath and walk in closet! This gem has an unfinished walkout basement, rear deck that is currently getting a facelift, and a three car garage with tons of storage! ?Conveniently located near three grocery stores, Southlands Mall, E470, Buckley AFB, and a short drive to DIA or DTC.









## 6092 S Tempe Way, Centennial, CO 80015 — Main Level











## 6092 S Tempe Way, Centennial, CO 80015 — 2nd Level









# 6092 S Tempe Way, Centennial, CO 80015 — Lower Level









## 6092 S Tempe Way, Centennial, CO 80015 — All Levels