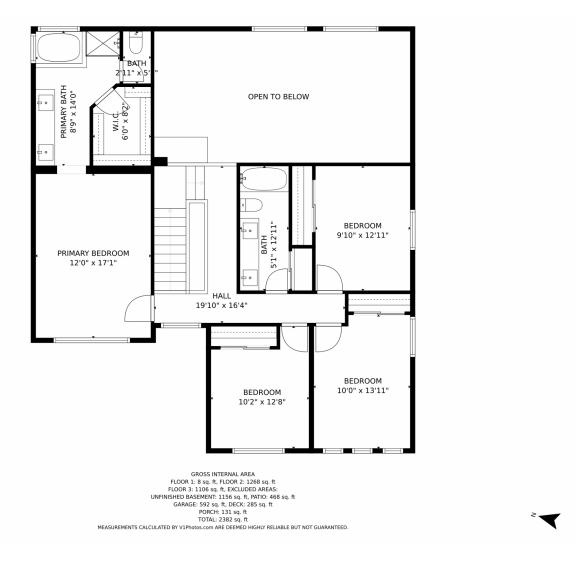

ice) with an attached 3/4 bathroom, formal living and adjoined dining room, laundry room, and an open floorplan kitchen and family room with a perfectly appointed gas fireplace and views of the large back yard. The real hardwood floors have been refinished and new carpet too! Head upstairs to find three more bedrooms, a newly updated full bathroom, and the primary suite with five piece bath and walk in closet! This gem has an unfinished walkout basement, rear deck that is currently getting a facelift, and a three car garage with tons of storage! ?Conveniently located near three grocery stores, Southlands Mall, E470, Buckley AFB, and a short drive to DIA or DTC.









## 6092 S Tempe Way, Centennial, CO 80015 — Main Level











## 6092 S Tempe Way, Centennial, CO 80015 — 2nd Level









# 6092 S Tempe Way, Centennial, CO 80015 — Lower Level









## 6092 S Tempe Way, Centennial, CO 80015 — All Levels