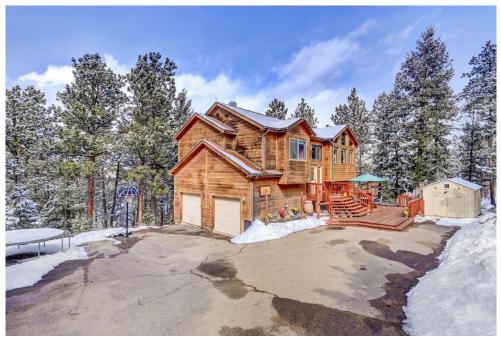

## Mountain living at it's best ... Move-in Ready!

Single Family

0 \_ 2138 SQFT

0.52 Acre

## PROPERTY DETAILS

Leave the stress behind with this move-in ready south facing home. There is an abundance of room for family and friends, both inside and out, and ample space to just enjoy the wildlife and breathe the fresh mountain air. Home is conveniently located just 3 minutes from Hwy 285, 7 minutes from the heart of Bailey and about 30 minutes from southwest Denver. Access to grocery shopping is quick and easy, and world class skiing, boarding, biking, rafting, fishing, hunting, camping, hiking and some of the most scenic drives are in close proximity & just a few of the perks. Home is perfect for year-round living or as a second home, and perfect for anyone who loves the outdoors. No HOA's. Call for your private viewing today.