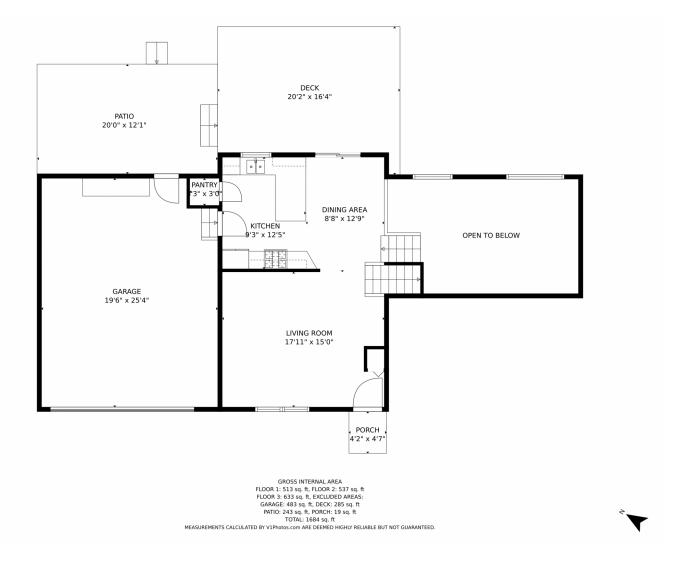

irrigation, & plenty of room for outdoor activities. The bedrooms feature closet organization units, & the bathrooms have been updated too. Easy care, pet friendly luxury vinyl plank flooring throughout. Living on Harrison Ct without any HOAs is a dream come true - you're just minutes away from everything you need, from groceries to schools, and there are walking paths and trails in every direction. You can enjoy the outdoors at Harper Lake, the dog park, or the nearby offleash trails. The Coal Creek Elementary is within walking distance, and the Louisville amenities make life easy and fun. Plus, the easy access to Boulder/Denver amenities & the Foothills makes it an ideal location. Don't miss out on this opportunity to











# 1548 HARRISON Court, Louisville, CO 80027 — Main Level







# 1548 HARRISON Court, Louisville, CO 80027 — Upper Level







# 1548 HARRISON Court, Louisville, CO 80027 — Lower Level







# 1548 HARRISON Court, Louisville, CO 80027 — All Levels