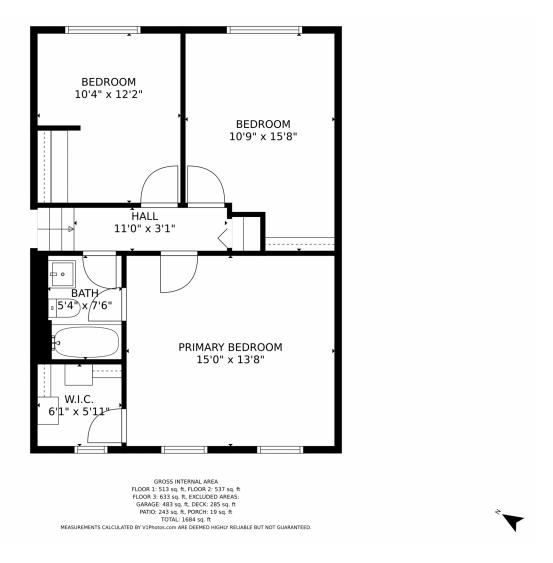

s feature closet organization units, & the bathrooms have been updated too. Easy care, pet friendly luxury vinyl plank flooring throughout. Living on Harrison Ct without any HOAs is a dream come true - you're just minutes away from everything you need, from groceries to schools, and there are walking paths and trails in every direction. You can enjoy the outdoors at Harper Lake, the dog park, or the nearby offleash trails. The Coal Creek Elementary is within walking distance, and the Louisville amenities make life easy and fun. Plus, the easy access to Boulder/Denver amenities & the Foothills makes it an ideal location. Don't miss out on this opportunity to











# 1548 HARRISON Court, Louisville, CO 80027 — Main Level







# 1548 HARRISON Court, Louisville, CO 80027 — Upper Level







# 1548 HARRISON Court, Louisville, CO 80027 — Lower Level







# 1548 HARRISON Court, Louisville, CO 80027 — All Levels