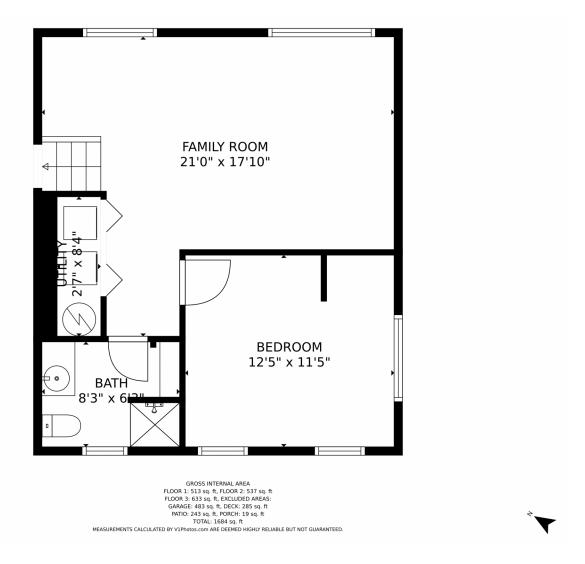

# 1548 HARRISON Court, Louisville, CO 80027 — Main Level

# 1548 HARRISON Court, Louisville, CO 80027 — Lower Level