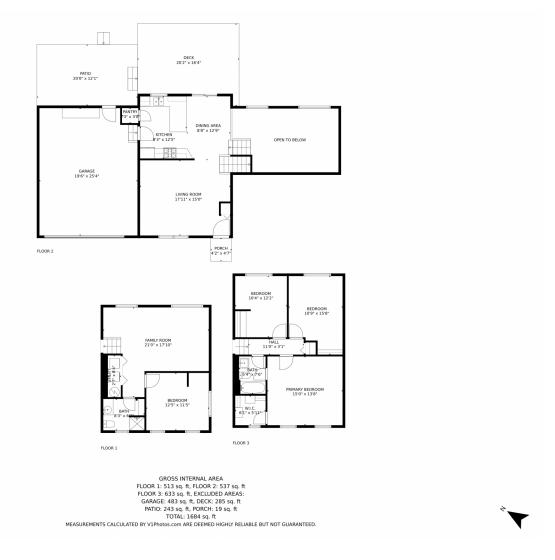

# 1548 HARRISON Court, Louisville, CO 80027 — Main Level

# 1548 HARRISON Court, Louisville, CO 80027 — Upper Level

# 1548 HARRISON Court, Louisville, CO 80027 — Lower Level

# 1548 HARRISON Court, Louisville, CO 80027 — All Levels