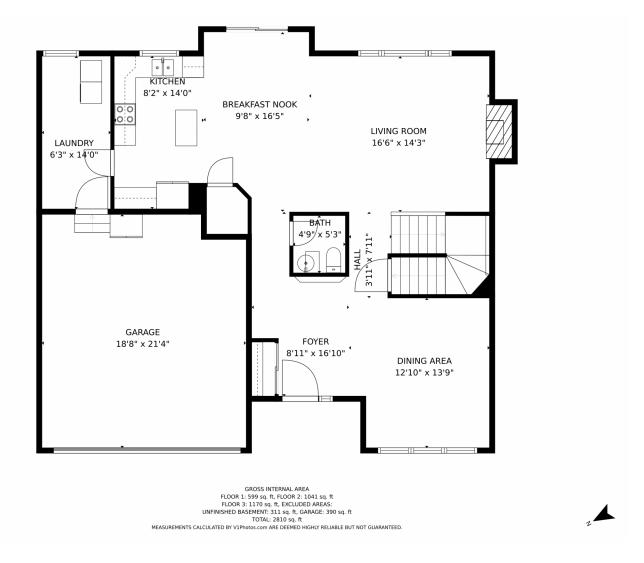

staurant. Residents of Tallyn's Reach enjoy the award-winning education system of Cherry Creek Schools including Cherokee Trail HS which is only a mile away. Every lifestyle convenience and amenity is









reachable in mere minutes including the grocery store, farmer's market, two separate golf courses, and even the expansive Aurora Reservoir. Enjoy endless dining, shopping, and entertainment options in the Southlands Outdoor Retail District featuring a full AMC Dine-In Movie Theater, abundant casual dining options along with higher end restaurant options as well, and so many shopping choices. The Southlands Mall also features a robust courtyard area with a mini splash park in the Summer and a skating rink in the Winter.









# 24346 E Ottawa Avenue, Aurora, CO 80016 — Main Level







# 24346 E Ottawa Avenue, Aurora, CO 80016 — Upper Level







# 24346 E Ottawa Avenue, Aurora, CO 80016 — Lower Level









# 24346 E Ottawa Avenue, Aurora, CO 80016 — All Levels