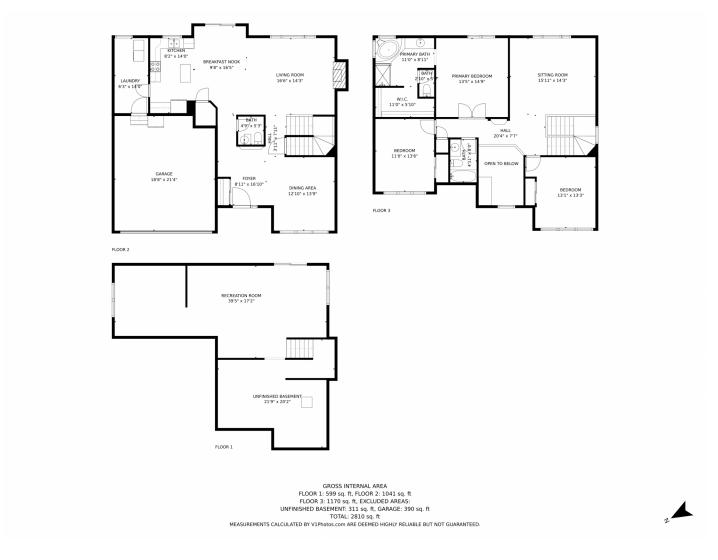

amenity is









reachable in mere minutes including the grocery store, farmer's market, two separate golf courses, and even the expansive Aurora Reservoir. Enjoy endless dining, shopping, and entertainment options in the Southlands Outdoor Retail District featuring a full AMC Dine-In Movie Theater, abundant casual dining options along with higher end restaurant options as well, and so many shopping choices. The Southlands Mall also features a robust courtyard area with a mini splash park in the Summer and a skating rink in the Winter.









# 24346 E Ottawa Avenue, Aurora, CO 80016 — Main Level







# 24346 E Ottawa Avenue, Aurora, CO 80016 — Upper Level







# 24346 E Ottawa Avenue, Aurora, CO 80016 — Lower Level









# 24346 E Ottawa Avenue, Aurora, CO 80016 — All Levels