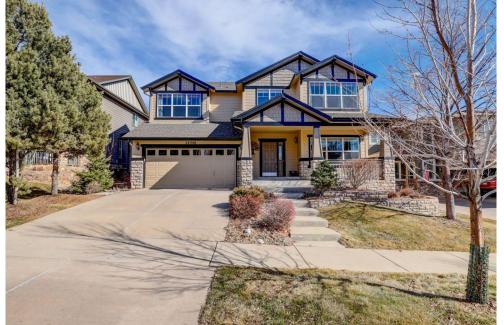

### 24346 E Ottawa Avenue Aurora, CO 80016

**COMMUNITY:** Tallyns Reach North

Single Family

### PROPERTY DETAILS

Welcome Home to Tallyn's Reach North! You will love the open layout of the main level gently transitioning you from the formal dining space into the open concept, great room style entertainment space guietly nestled at the back of the main floor. Next venture upstairs where you are greeted by a spacious loft, great for a teen lounge or office space. The delightful owner's suite is found on the upper level boasting a glorious private 5-piece bathroom. Two additional bedrooms and a secondary full bathroom complete the upper level. Your new backyard will be the envy of all family and friends showcasing an expansive dual zone flagstone paver patio complete with a built in gas grill and firepit along with plenty of grass area for lounge and play; nicely finished with a lovely gardening area at the side of the home and a multitude of maturing trees. You will love living in Tallyn's Reach with miles of trails leading you throughout the community to the pool and clubhouse where you can enjoy holiday events with the HOA around Easter and Christmas to name a few along with a multitude of pocket parks and open spaces. The Caggy Award winning Heritage Eagle Bend Golf Course is also just minutes from your new home offering public tee times daily along with the Nest Restaurant. Residents of Tallyn's Reach enjoy the award-winning education system of Cherry Creek Schools including Cherokee Trail HS which is only a mile away. Every lifestyle convenience and amenity is