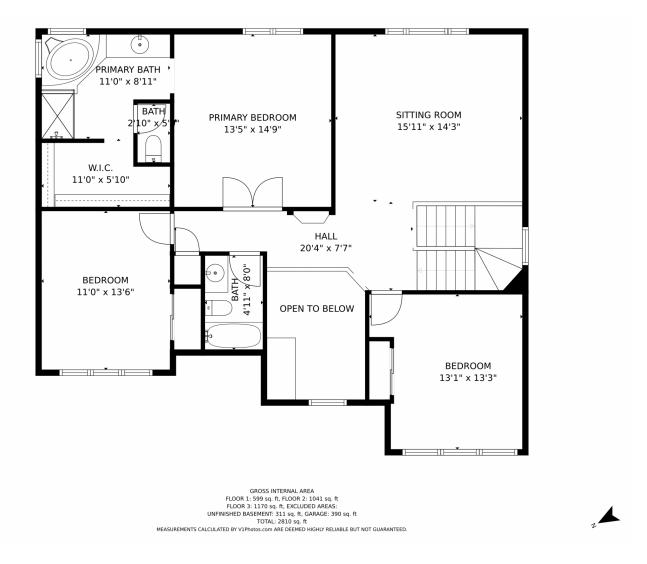

ducation system of Cherry Creek Schools including Cherokee Trail HS which is only a mile away. Every lifestyle convenience and amenity is









reachable in mere minutes including the grocery store, farmer's market, two separate golf courses, and even the expansive Aurora Reservoir. Enjoy endless dining, shopping, and entertainment options in the Southlands Outdoor Retail District featuring a full AMC Dine-In Movie Theater, abundant casual dining options along with higher end restaurant options as well, and so many shopping choices. The Southlands Mall also features a robust courtyard area with a mini splash park in the Summer and a skating rink in the Winter.









# 24346 E Ottawa Avenue, Aurora, CO 80016 — Main Level







# 24346 E Ottawa Avenue, Aurora, CO 80016 — Upper Level







# 24346 E Ottawa Avenue, Aurora, CO 80016 — Lower Level









# 24346 E Ottawa Avenue, Aurora, CO 80016 — All Levels