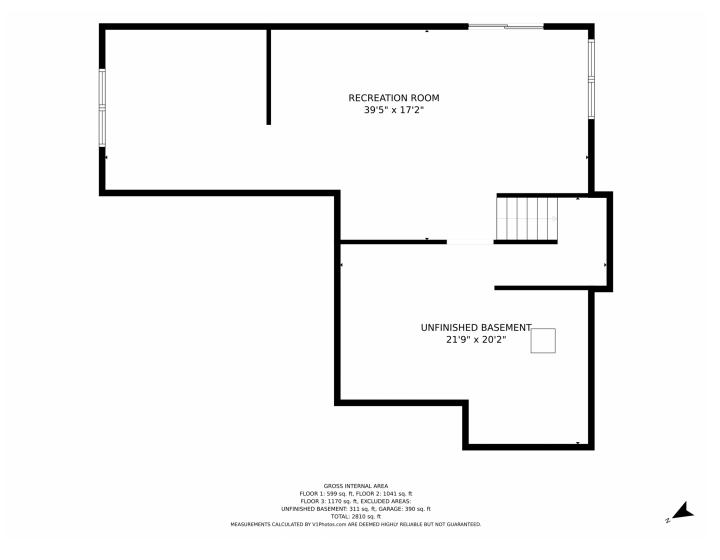

l HS which is only a mile away. Every lifestyle convenience and amenity is









reachable in mere minutes including the grocery store, farmer's market, two separate golf courses, and even the expansive Aurora Reservoir. Enjoy endless dining, shopping, and entertainment options in the Southlands Outdoor Retail District featuring a full AMC Dine-In Movie Theater, abundant casual dining options along with higher end restaurant options as well, and so many shopping choices. The Southlands Mall also features a robust courtyard area with a mini splash park in the Summer and a skating rink in the Winter.









# 24346 E Ottawa Avenue, Aurora, CO 80016 — Main Level







# 24346 E Ottawa Avenue, Aurora, CO 80016 — Upper Level







# 24346 E Ottawa Avenue, Aurora, CO 80016 — Lower Level









# 24346 E Ottawa Avenue, Aurora, CO 80016 — All Levels