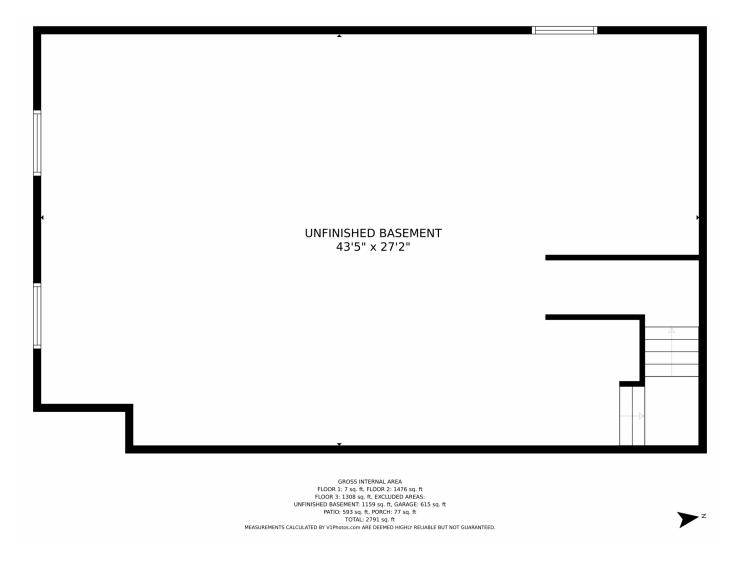

cabinetry. The oversized primary suite is the epitome of luxury, which includes a spacious walk-in closet, oversized tub and shower and executive height counters. Families will appreciate the second floor layout which includes a bonus room and 2 bedrooms and 2 bathroom. The private and large backyard has been professionally landscaped and is perfect for family time or entertaining. There is no need to leave the neighborhood that has it all--clubhouse, pool, parks and trails. But when you need to leave, Lone Tree, Light Rail and DTC are all nearby.





Jennifer Blandon 720-839-7100 jennblandon@comcast.net



# 13790 Night Owl Lane, Parker, CO 80134 — Main Level









## 13790 Night Owl Lane, Parker, CO 80134 — Upper Level







## 13790 Night Owl Lane, Parker, CO 80134 — Lower Level









# 13790 Night Owl Lane, Parker, CO 80134 — All Levels