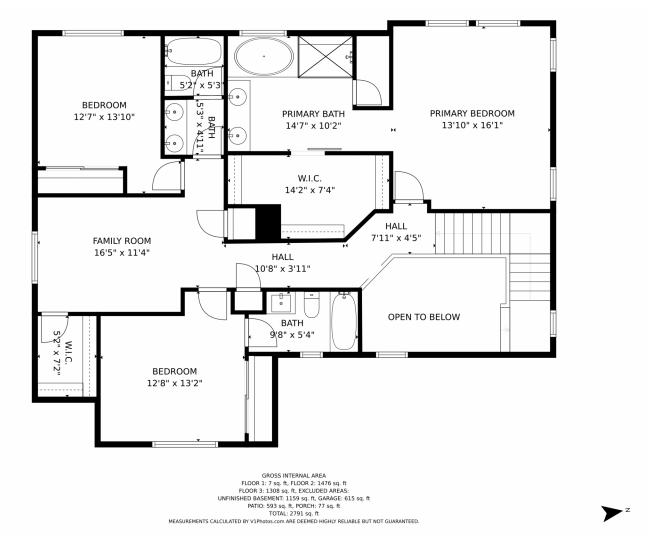

ounter tops, gas stainless-steel appliances, and top-of-theline cabinetry. The oversized primary suite is the epitome of luxury, which includes a spacious walk-in closet, oversized tub and shower and executive height counters. Families will appreciate the second floor layout which includes a bonus room and 2 bedrooms and 2 bathroom. The private and large backyard has been professionally landscaped and is perfect for family time or entertaining. There is no need to leave the neighborhood that has it all--clubhouse, pool, parks and trails. But when you need to leave, Lone Tree, Light Rail and DTC are all nearby.





Jennifer Blandon 720-839-7100 jennblandon@comcast.net



# 13790 Night Owl Lane, Parker, CO 80134 — Main Level









## 13790 Night Owl Lane, Parker, CO 80134 — Upper Level







## 13790 Night Owl Lane, Parker, CO 80134 — Lower Level









# 13790 Night Owl Lane, Parker, CO 80134 — All Levels