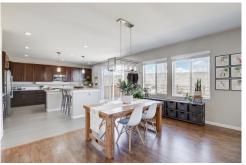

### PROPERTY DETAILS

Location, location, location! Lone Tree adjacent, turn key Shea home in the award-winning destination neighborhood, Stepping Stone, backs to open space, nature trail and the Parker Incline. The main level features barn doors, modern stone fireplace, and designer lighting fixtures. The immaculate kitchen opens to a spacious family room, with an adjacent oversized office. Entertainers will love the well appointed kitchen, including granite counter tops, gas stainless-steel appliances, and top-of-theline cabinetry. The oversized primary suite is the epitome of luxury, which includes a spacious walk-in closet, oversized tub and shower and executive height counters. Families will appreciate the second floor layout which includes a bonus room and 2 bedrooms and 2 bathroom. The private and large backyard has been professionally landscaped and is perfect for family time or entertaining. There is no need to leave the neighborhood that has it all--clubhouse, pool, parks and trails. But when you need to leave, Lone Tree, Light Rail and DTC are all nearby.