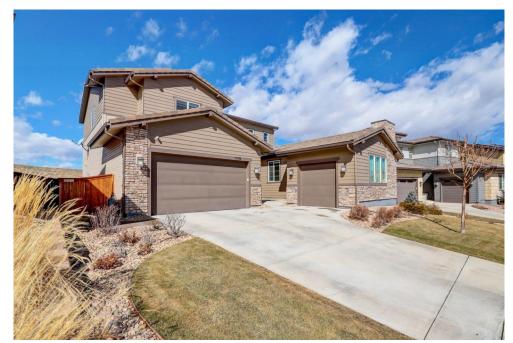

#### 13790 Night Owl Lane Parker, CO 80134

**COMMUNITY:** Stepping Stone

#### STEPPING STONE BEAUTY!

Single Family

4156 SQFT

### PROPERTY DETAILS

Location, location, location! Lone Tree adjacent, turn key Shea home in the award-winning destination neighborhood, Stepping Stone, backs to open space, nature trail and the Parker Incline. The main level features barn doors, modern stone fireplace, and designer lighting fixtures. The immaculate kitchen opens to a spacious family room, with an adjacent oversized office. Entertainers will love the well appointed kitchen, including granite counter tops, gas stainless-steel appliances, and top-of-theline cabinetry. The oversized primary suite is the epitome of luxury, which includes a spacious walk-in closet, oversized tub and shower and executive height counters. Families will appreciate the second floor layout which includes a bonus room and 2 bedrooms and 2 bathroom. The private and large backyard has been professionally landscaped and is perfect for family time or entertaining. There is no need to leave the neighborhood that has it all--clubhouse, pool, parks and trails. But when you need to leave, Lone Tree, Light Rail and DTC are all nearby.