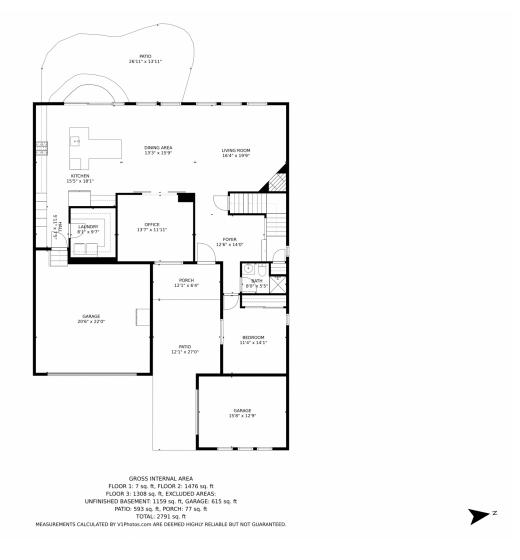

tainers will love the well appointed kitchen, including granite counter tops, gas stainless-steel appliances, and top-of-theline cabinetry. The oversized primary suite is the epitome of luxury, which includes a spacious walk-in closet, oversized tub and shower and executive height counters. Families will appreciate the second floor layout which includes a bonus room and 2 bedrooms and 2 bathroom. The private and large backyard has been professionally landscaped and is perfect for family time or entertaining. There is no need to leave the neighborhood that has it all--clubhouse, pool, parks and trails. But when you need to leave, Lone Tree, Light Rail and DTC are all nearby.





Jennifer Blandon 720-839-7100 jennblandon@comcast.net



# 13790 Night Owl Lane, Parker, CO 80134 — Main Level









## 13790 Night Owl Lane, Parker, CO 80134 — Upper Level







## 13790 Night Owl Lane, Parker, CO 80134 — Lower Level









# 13790 Night Owl Lane, Parker, CO 80134 — All Levels