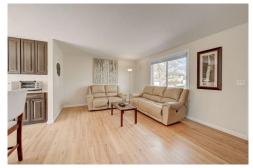

## PROPERTY DETAILS

Welcome to this fantastic 4 bedroom/3 full bath updated ranch home on a large 10,280 sq ft lot in the cul-de-saq. Great location, close to Cherry Creek Reservoir, easy access to DIA, freeways, shopping and restaurants and a block away from Meadowood Park and Rec center with tennis courts as well as elementary school. Updated and open, the kitchen features quartz counters, beautiful lighting, new cabinets and appliances and a large movable island with beautiful vinyl flooring with new french doors walking out to the patio. 3 bedrooms upstairs, the main bedroom has its own attached bathroom with shower. Updated full bath sits down the hallway as well. Large two car garage w included freezer, there is room for an RV or shop or additional garage around the side. The yard is huge and completely fenced and is waiting for your touches to be your own beautiful oasis. Full basement features brand new carpet throughout and a large family room with additional space for exercise room or storage. There is also an office/flex room, a spacious non-conforming bedroom with large closet, a full bathroom with walk-in shower and a laundry room with utility sink. Home Warranty provided for you, HVAC new in 2017, Roof new in 2017, Evaporative cooler new in 2021. The basement could be it's own living space with access from garage if so desired. Showings begin 3/17. Set up your showing today through Broker Bay,