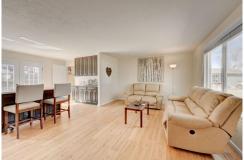

## PROPERTY DETAILS

Welcome to this fantastic 4 bedroom/3 full bath updated ranch home on a large 10,280 sq ft lot in the cul-de-saq. Great location, close to Cherry Creek Reservoir, easy access to DIA, freeways, shopping and restaurants and a block away from Meadowood Park and Rec center with tennis courts as well as elementary school. Updated and open, the kitchen features quartz counters, beautiful lighting, new cabinets and appliances and a large movable island with beautiful vinyl flooring with new french doors walking out to the patio. 3 bedrooms upstairs, the main bedroom has its own attached bathroom with shower. Updated full bath sits down the hallway as well. Large two car garage w included freezer, there is room for an RV or shop or additional garage around the side. The yard is huge and completely fenced and is waiting for your touches to be your own beautiful oasis. Full basement features brand new carpet throughout and a large family room with additional space for exercise room or storage. There is also an office/flex room, a spacious non-conforming bedroom with large closet, a full bathroom with walk-in shower and a laundry room with utility sink. Home Warranty provided for you, HVAC new in 2017, Roof new in 2017, Evaporative cooler new in 2021. The basement could be it's own living space with access from garage if so desired. Showings begin 3/17. Set up your showing today through Broker Bay,