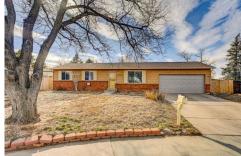

## 3137 S Kittredge Way Aurora, CO 80013

**COMMUNITY:** Meadowood

Single Family

## PROPERTY DETAILS

Welcome to this fantastic 4 bedroom/3 full bath updated ranch home on a large 10,280 sq ft lot in the cul-de-saq. Great location, close to Cherry Creek Reservoir, easy access to DIA, freeways, shopping and restaurants and a block away from Meadowood Park and Rec center with tennis courts as well as elementary school. Updated and open, the kitchen features quartz counters, beautiful lighting, new cabinets and appliances and a large movable island with beautiful vinyl flooring with new french doors walking out to the patio. 3 bedrooms upstairs, the main bedroom has its own attached bathroom with shower. Updated full bath sits down the hallway as well. Large two car garage w included freezer, there is room for an RV or shop or additional garage around the side. The yard is huge and completely fenced and is waiting for your touches to be your own beautiful oasis. Full basement features brand new carpet throughout and a large family room with additional space for exercise room or storage. There is also an office/flex room, a spacious non-conforming bedroom with large closet, a full bathroom with walk-in shower and a laundry room with utility sink. Home Warranty provided for you, HVAC new in 2017, Roof new in 2017, Evaporative cooler new in 2021. The basement could be it's own living space with access from garage if so desired. Showings begin 3/17. Set up your showing today through Broker Bay,