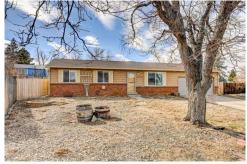

## 3137 S Kittredge Way Aurora, CO 80013

**COMMUNITY:** Meadowood

Single Family

## PROPERTY DETAILS

Welcome to this fantastic 4 bedroom/3 full bath updated ranch home on a large 10,280 sq ft lot in the cul-de-saq. Great location, close to Cherry Creek Reservoir, easy access to DIA, freeways, shopping and restaurants and a block away from Meadowood Park and Rec center with tennis courts as well as elementary school. Updated and open, the kitchen features quartz counters, beautiful lighting, new cabinets and appliances and a large movable island with beautiful vinyl flooring with new french doors walking out to the patio. 3 bedrooms upstairs, the main bedroom has its own attached bathroom with shower. Updated full bath sits down the hallway as well. Large two car garage w included freezer, there is room for an RV or shop or additional garage around the side. The yard is huge and completely fenced and is waiting for your touches to be your own beautiful oasis. Full basement features brand new carpet throughout and a large family room with additional space for exercise room or storage. There is also an office/flex room, a spacious non-conforming bedroom with large closet, a full bathroom with walk-in shower and a laundry room with utility sink. Home Warranty provided for you, HVAC new in 2017, Roof new in 2017, Evaporative cooler new in 2021. The basement could be it's own living space with access from garage if so desired. Showings begin 3/17. Set up your showing today through Broker Bay,