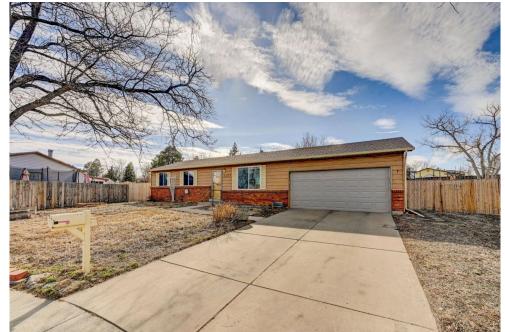

## 3137 S Kittredge Way Aurora, CO 80013

**COMMUNITY:** Meadowood

Single Family

## PROPERTY DETAILS

Welcome to this fantastic 4 bedroom/3 full bath updated ranch home on a large 10,280 sq ft lot in the cul-de-saq. Great location, close to Cherry Creek Reservoir, easy access to DIA, freeways, shopping and restaurants and a block away from Meadowood Park and Rec center with tennis courts as well as elementary school. Updated and open, the kitchen features quartz counters, beautiful lighting, new cabinets and appliances and a large movable island with beautiful vinyl flooring with new french doors walking out to the patio. 3 bedrooms upstairs, the main bedroom has its own attached bathroom with shower. Updated full bath sits down the hallway as well. Large two car garage w included freezer, there is room for an RV or shop or additional garage around the side. The yard is huge and completely fenced and is waiting for your touches to be your own beautiful oasis. Full basement features brand new carpet throughout and a large family room with additional space for exercise room or storage. There is also an office/flex room, a spacious non-conforming bedroom with large closet, a full bathroom with walk-in shower and a laundry room with utility sink. Home Warranty provided for you, HVAC new in 2017, Roof new in 2017, Evaporative cooler new in 2021. The basement could be it's own living space with access from garage if so desired. Showings begin 3/17. Set up your showing today through Broker Bay,