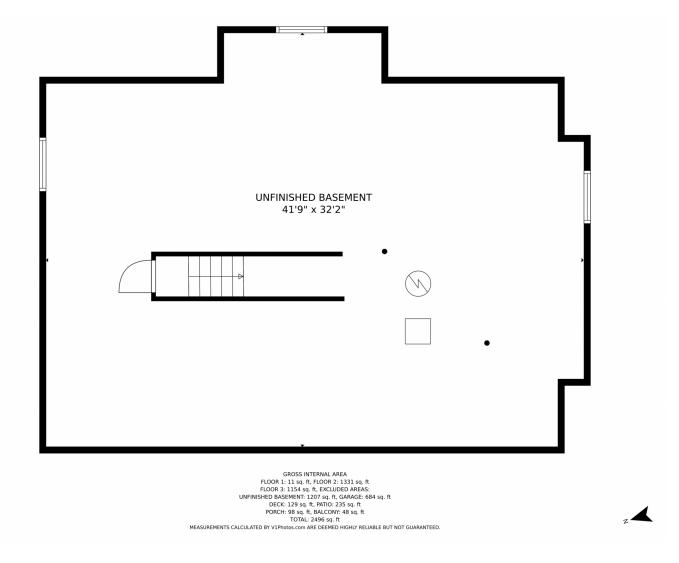

**COMMUNITY: Indian Peaks** 















Single Family











#### PROPERTY DETAILS

Impeccably maintained and nestled on a quiet tree-lined street just a chip shot from the golf course. Wow. Four bedrooms upstairs. Primary suite with private balcony and recently remodeled 5-piece bath. Shiny hardwood floors throughout main level. Office w/French doors. Deck and flagstone patio backing to shady manicured greenspace. Pristine unfinished basement is wide-open. Close to shopping, restaurants and all that Colorado offers. One-year home buyer warranty included. Welcome home!











## 2283 Eagles Nest Drive, Lafayette, CO 80026 — Main Level











## 2283 Eagles Nest Drive, Lafayette, CO 80026 — Upper Level











# 2283 Eagles Nest Drive, Lafayette, CO 80026 — Lower Level











## 2283 Eagles Nest Drive, Lafayette, CO 80026 — All Levels