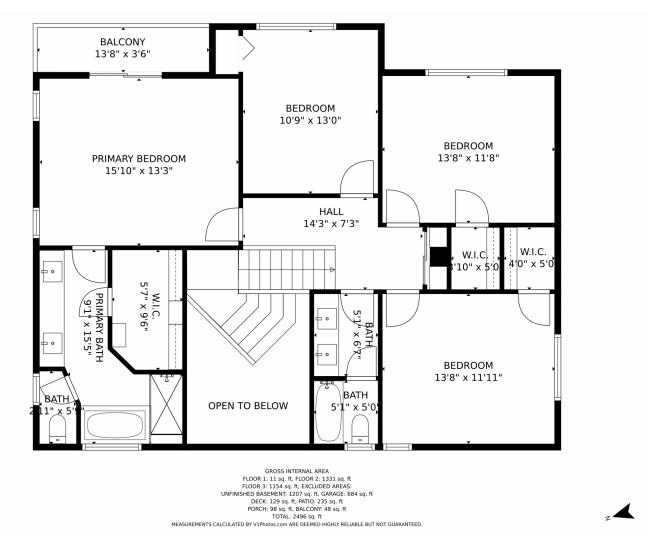

**COMPASS** 

#### 2283 Eagles Nest Drive Lafayette, CO 80026

**COMMUNITY: Indian Peaks** 















Single Family











#### PROPERTY DETAILS

Impeccably maintained and nestled on a quiet tree-lined street just a chip shot from the golf course. Wow. Four bedrooms upstairs. Primary suite with private balcony and recently remodeled 5-piece bath. Shiny hardwood floors throughout main level. Office w/French doors. Deck and flagstone patio backing to shady manicured greenspace. Pristine unfinished basement is wide-open. Close to shopping, restaurants and all that Colorado offers. One-year home buyer warranty included. Welcome home!











## 2283 Eagles Nest Drive, Lafayette, CO 80026 — Main Level











## 2283 Eagles Nest Drive, Lafayette, CO 80026 — Upper Level











# 2283 Eagles Nest Drive, Lafayette, CO 80026 — Lower Level











## 2283 Eagles Nest Drive, Lafayette, CO 80026 — All Levels