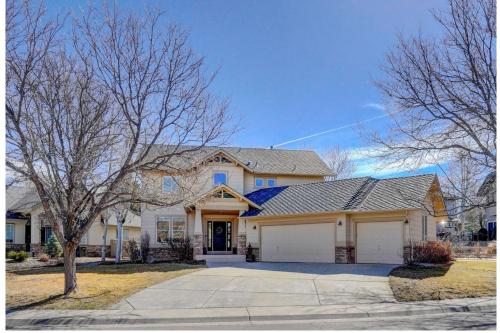

#### 2283 Eagles Nest Drive Lafayette, CO 80026

**COMMUNITY: Indian Peaks** 

Single Family

#### PROPERTY DETAILS

Impeccably maintained and nestled on a quiet tree-lined street just a chip shot from the golf course. Wow. Four bedrooms upstairs. Primary suite with private balcony and recently remodeled 5-piece bath. Shiny hardwood floors throughout main level. Office w/French doors. Deck and flagstone patio backing to shady manicured greenspace. Pristine unfinished basement is wide-open. Close to shopping, restaurants and all that Colorado offers. One-year home buyer warranty included. Welcome home!