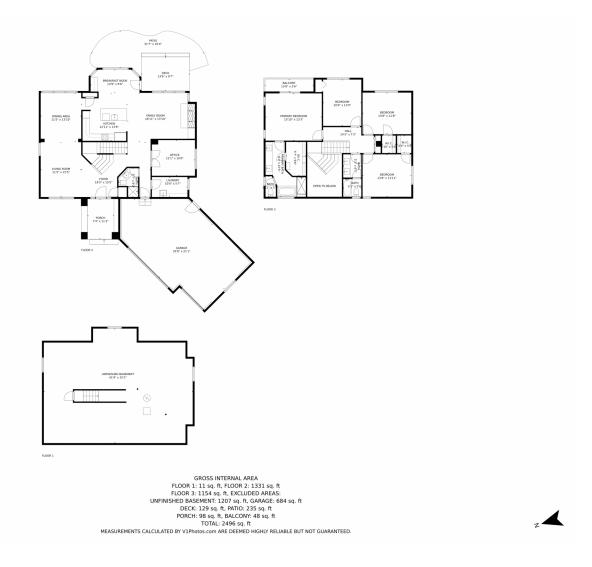

## 2283 Eagles Nest Drive, Lafayette, CO 80026 — Main Level

## 2283 Eagles Nest Drive, Lafayette, CO 80026 — Upper Level

# 2283 Eagles Nest Drive, Lafayette, CO 80026 — Lower Level

## 2283 Eagles Nest Drive, Lafayette, CO 80026 — All Levels