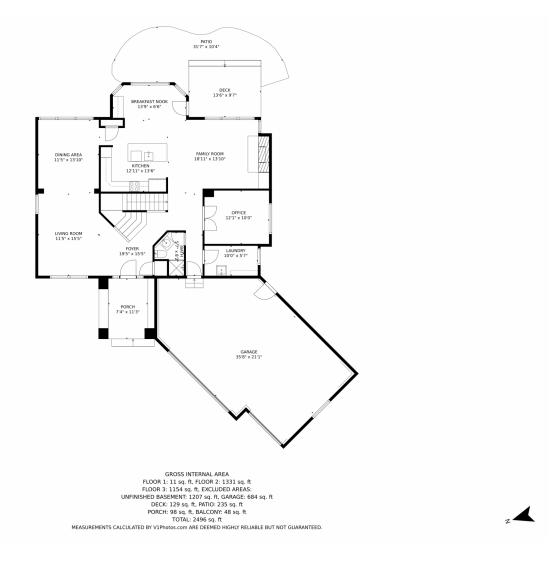

**COMPASS** 

#### 2283 Eagles Nest Drive Lafayette, CO 80026

**COMMUNITY: Indian Peaks** 















Single Family











#### PROPERTY DETAILS

Impeccably maintained and nestled on a quiet tree-lined street just a chip shot from the golf course. Wow. Four bedrooms upstairs. Primary suite with private balcony and recently remodeled 5-piece bath. Shiny hardwood floors throughout main level. Office w/French doors. Deck and flagstone patio backing to shady manicured greenspace. Pristine unfinished basement is wide-open. Close to shopping, restaurants and all that Colorado offers. One-year home buyer warranty included. Welcome home!











## 2283 Eagles Nest Drive, Lafayette, CO 80026 — Main Level











## 2283 Eagles Nest Drive, Lafayette, CO 80026 — Upper Level











# 2283 Eagles Nest Drive, Lafayette, CO 80026 — Lower Level











## 2283 Eagles Nest Drive, Lafayette, CO 80026 — All Levels