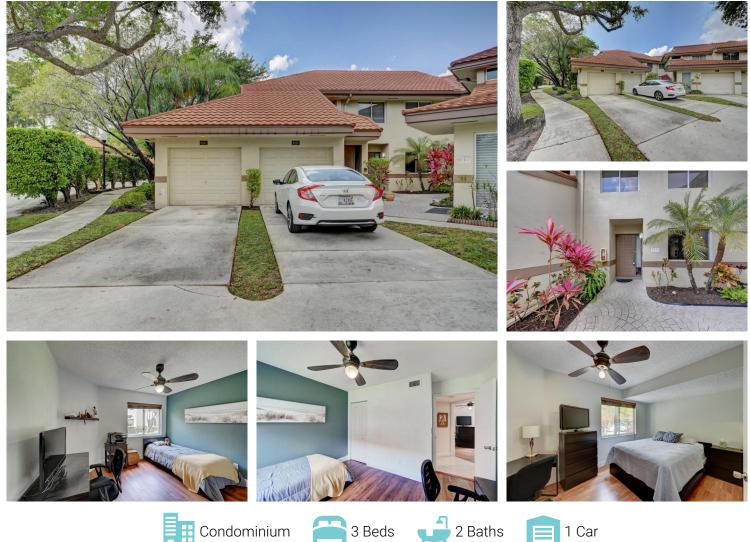

## PROPERTY DETAILS

Live in the desirable community of Parc Court. Located in the heart of Central Park, this coach home features 3 bedrooms, 2 bathrooms, 1 car garage, full size laundry room, & first floor corner unit. This adorable home has a gorgeous kitchen, two renovated bathrooms, newer tile flooring throughout the unit, large closets, dining room, living room & screened in porch. Enjoy views of the lake and garden. Prime cul de sac location with guest parking in the center. This is the most sought out floor plan in the community. In addition to a 1 car garage, this unit has 2 parking spots in the driveway. Walk, run or bike to Central park, new Publix down the street, near the new Plantation Walk, close to 595, turnpike & 175 & lots of restaurants & shopping. Make this home yours this Spring!