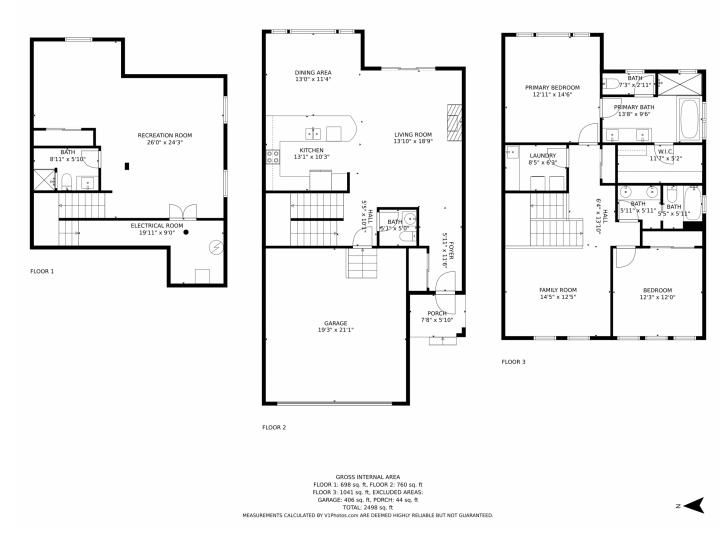

## 2180 East Hecla Drive, Louisville, CO 80027 — All Levels

Disclaimer: Sizes and Dimensions are Approximate, Actual May Vary.

Jay Kalinski 303-489-1050 jaykalinski@gmail.com