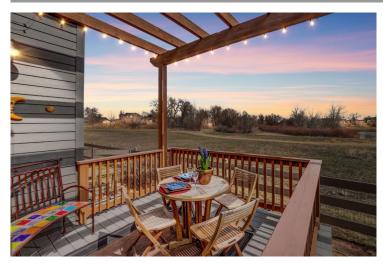

## PROPERTY DETAILS

Unique opportunity awaits with this stylish, low-maintenance townhome overlooking Hecla Lake! You are greeted with an abundance of natural light, lofty ceilings and gleaming hardwood floors as you enter an open floor plan. The sophisticated chef's kitchen highlights maple cabinets, quartz countertops and stainless steel premium appliances with a breakfast bar outfitted with custom maple and walnut paneling. With expansive windows and a sliding glass door, the dining and living room integrate beautifully to the natural setting leading to your private pergola covered deck. On chilly days, cozy up indoors with a gas fireplace while enjoying the views. Upstairs, a spacious loft offers a flex space or convert into a bedroom. The covetable, lake facing primary bedroom suite features vaulted ceilings, a 5-piece bath with soaking tub and walk-in closet. A full bath with double sinks, secondary bedroom and ample laundry room round out the second floor. The finished basement highlights a 3/4 bath and plenty of space for an office, recreation room or 3rd non-conforming bedroom suite. The attached 2 car garage has extra storage and an EV charger. Designer light fixtures and custom, exotic hardwood floating shelves enhance the home throughout. This location is exceptional! Watch the 4th of July fireworks from your private sanctuary, walk or bike from the adjacent open space to Waneka Lake and trails, minutes from shops and restaurants in downtown Louisville and quick commute to Boulder!