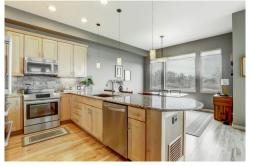

## PROPERTY DETAILS

Unique opportunity awaits with this stylish, low-maintenance townhome overlooking Hecla Lake! You are greeted with an abundance of natural light, lofty ceilings and gleaming hardwood floors as you enter an open floor plan. The sophisticated chef's kitchen highlights maple cabinets, quartz countertops and stainless steel premium appliances with a breakfast bar outfitted with custom maple and walnut paneling. With expansive windows and a sliding glass door, the dining and living room integrate beautifully to the natural setting leading to your private pergola covered deck. On chilly days, cozy up indoors with a gas fireplace while enjoying the views. Upstairs, a spacious loft offers a flex space or convert into a bedroom. The covetable, lake facing primary bedroom suite features vaulted ceilings, a 5-piece bath with soaking tub and walk-in closet. A full bath with double sinks, secondary bedroom and ample laundry room round out the second floor. The finished basement highlights a 3/4 bath and plenty of space for an office, recreation room or 3rd non-conforming bedroom suite. The attached 2 car garage has extra storage and an EV charger. Designer light fixtures and custom, exotic hardwood floating shelves enhance the home throughout. This location is exceptional! Watch the 4th of July fireworks from your private sanctuary, walk or bike from the adjacent open space to Waneka Lake and trails, minutes from shops and restaurants in downtown Louisville and quick commute to Boulder!