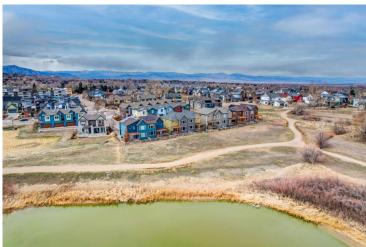

## 2180 East Hecla Drive Louisville, CO 80027

**COMMUNITY: North End** 

## Situated along Open Space and Hecla Lake

Townhouse

2652 SQFT

3/1 Baths

## PROPERTY DETAILS

Unique opportunity awaits with this stylish, low-maintenance townhome overlooking Hecla Lake! You are greeted with an abundance of natural light, lofty ceilings and gleaming hardwood floors as you enter an open floor plan. The sophisticated chef's kitchen highlights maple cabinets, quartz countertops and stainless steel premium appliances with a breakfast bar outfitted with custom maple and walnut paneling. With expansive windows and a sliding glass door, the dining and living room integrate beautifully to the natural setting leading to your private pergola covered deck. On chilly days, cozy up indoors with a gas fireplace while enjoying the views. Upstairs, a spacious loft offers a flex space or convert into a bedroom. The covetable, lake facing primary bedroom suite features vaulted ceilings, a 5-piece bath with soaking tub and walk-in closet. A full bath with double sinks, secondary bedroom and ample laundry room round out the second floor. The finished basement highlights a 3/4 bath and plenty of space for an office, recreation room or 3rd non-conforming bedroom suite. The attached 2 car garage has extra storage and an EV charger. Designer light fixtures and custom, exotic hardwood floating shelves enhance the home throughout. This location is exceptional! Watch the 4th of July fireworks from your private sanctuary, walk or bike from the adjacent open space to Waneka Lake and trails, minutes from shops and restaurants in downtown Louisville and quick commute to Boulder!