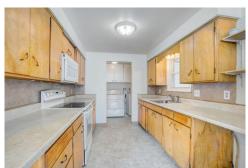

## PROPERTY DETAILS

Home, sweet home! Don't miss this opportunity! Well located brick ranch with spacious living room, 3 bedrooms, updated bath and large eat in kitchen. All new paint and carpet. Garage was converted to family room and offers a gas fireplace as it's heat source. Enclosed patio offers more living space. Fully fenced yard that backs as alley and 2 storage sheds. This sweet property is well located within walking distance to several parks and just a few blocks from the restaurants and shops on Francis St! Enjoy all that downtown Longmont offers with it's nightlife, art walks, festivals, dining and music! Hardwood carpeting is under carpet in living room, all 3 bedrooms and hallway. Nextlight is installed in the property and is transferable to the new owner!