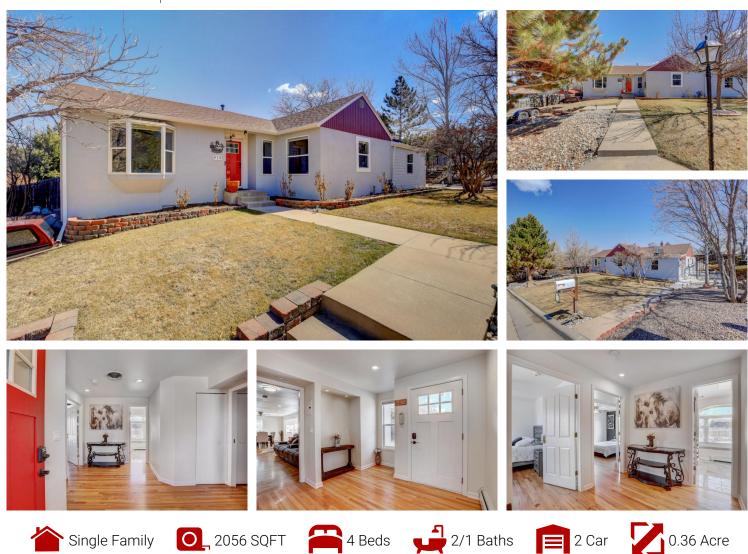

# PROPERTY DETAILS

Wow!!! Rare Opportunity to Own a Farm within the City!!! Sitting on a Huge Corner Lot! Large Windows and Skylights welcoming Natural Sunlight Throughout!! Open Floor Plan!! Sleek Shining Hardwood Floors!!! Large Kitchen with Quartz Countertops and Stainless Steel Appliances, Breakfast Bar + Breakfast Area! Oversize 2 Car Garage! RV Parking! 2 Stall Horse Barn! Professionally Landscaped with many Evergreens and Trees Throughout! Steps away from Horseback Riding Trail to Belmar Park!!! Just minutes away from Belmar's Restaurants and Shops! \*Newer Electrical Panel\* Newer Roof \* Newer 27X9 Backyard Deck\* Newer Back and Front Sprinkler System and much More!!! Come see it Today!!!