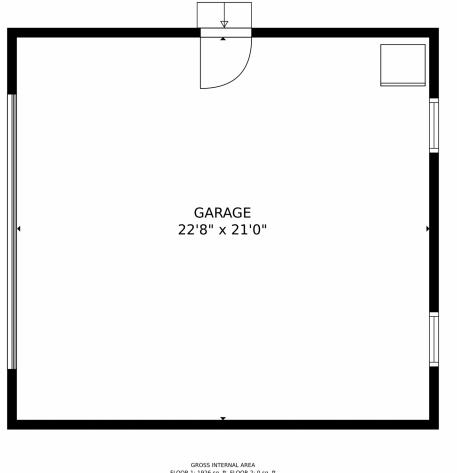

## 970 S Otis Street, Lakewood, CO 80226 — Garage

FLOOR 1: 1926 sq. ft, FLOOR 2: 0 sq. ft EXCLUDED AREAS: , DECK: 249 sq. ft PORCH: 541 sq. ft, GARAGE: 477 sq. ft TOTAL: 1926 sq. ft MEASUREMENTS CALCULATED BY VIPhotos.com ARE DEEMED HIGHLY RELIABLE BUT NOT GUARANTEED.

Disclaimer: Sizes and Dimensions are Approximate, Actual May Vary.

Jose "Pepe" Laguna 303-435-1536 jlagunarealestate@yahoo.com https://www.CasasLagunaColorado.com