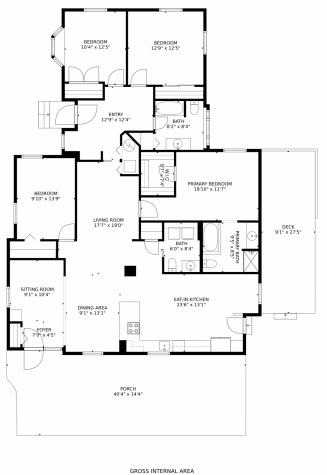

## 970 S Otis Street, Lakewood, CO 80226 — Main Level

FLOOR 1: 1926 sq. ft, FLOOR 2: 0 sq. ft EXCLUDED AREAS: , DECK: 249 sq. ft PORCH: 541 sq. ft, GARAGE: 477 sq. ft TOTAL: 1926 sq. ft MEASUREMENTS CALCULATED BY VIPhotos.com ARE DEFEMD HIGHLY RELIABLE BUT NOT GUARANTEED.

Disclaimer: Sizes and Dimensions are Approximate, Actual May Vary.

Jose "Pepe" Laguna 303-435-1536 jlagunarealestate@yahoo.com https://www.CasasLagunaColorado.com