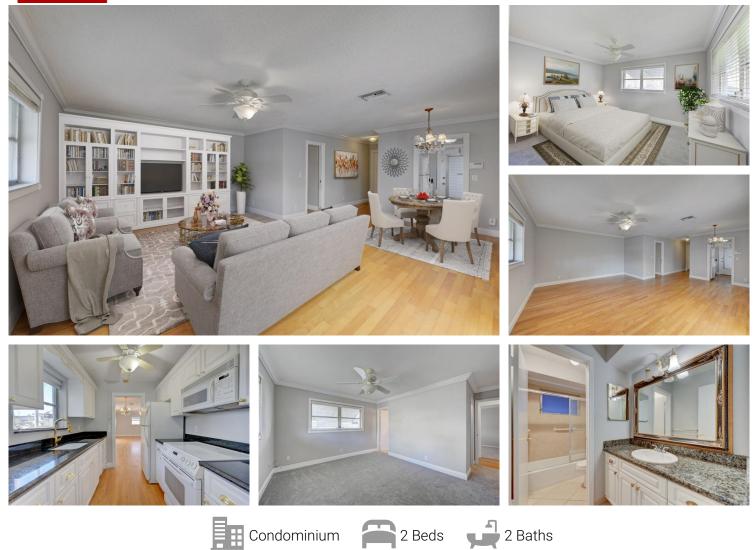

## PROPERTY DETAILS

Beautifully updated condo in highly desirable Hollywood Hills area. Unit is on one of the best lines of the building with direct access and screened in balcony. Open floorplan with large living area and separate dining, nice size bedrooms with walk in closet in master. Unit is move in ready! It has been freshly painted, wood floors throughout, brand new carpet in bedrooms, newer AC and water heater. This cozy condo is in a very friendly and clean 55+ building that is centrally located and easily accessible to shopping, dining, golfing, Tri-Rail/ Brightline, hospitals and beaches. The living area and master bedroom have been virtually staged.