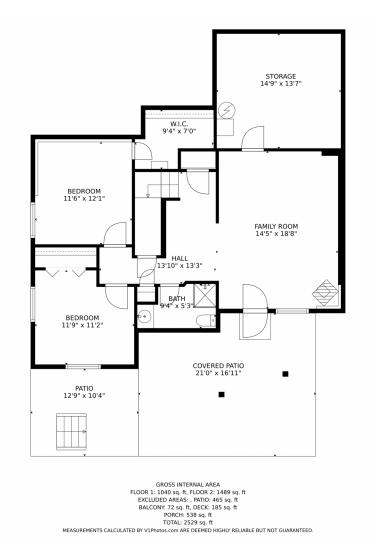

## 34422 Chilton Ave, Pine, CO 80470 — Lower Level

Disclaimer: Sizes and Dimensions are Approximate, Actual May Vary.

Ń