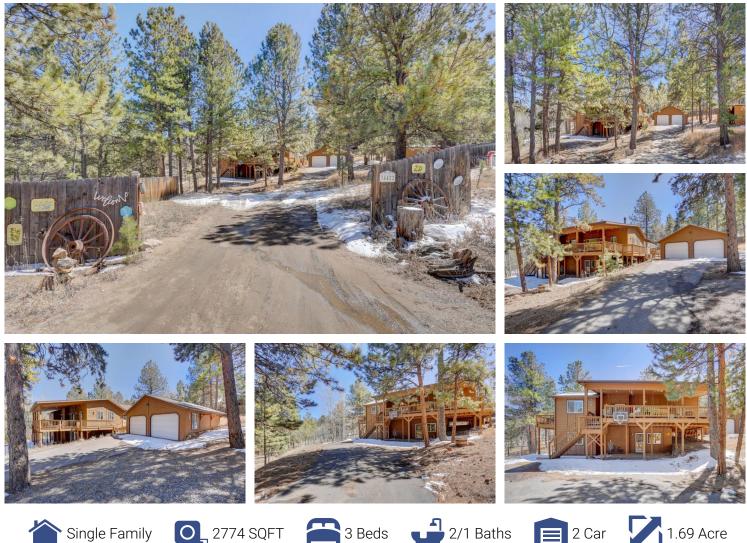

#### 34422 Chilton Ave Pine, CO 80470

#### MLS # 3756647 PRICE \$719,000

# PROPERTY DETAILS

Welcome to this wonderful raised ranch mountain home with 1.69 acres of serene mountain land to call your own! \*Updated kitchen with granite counters, stainless appliances, pull-out shelves & plenty of storage with large pantry \*Eating area provides direct access to secondary upper deck, perfect for relaxing or grilling \*Main living area features vaulted ceilings, skylights & gas fireplace with quintessential floor to ceiling stone work \*Bask in the natural light of the many windows providing views to your beautiful property \*Relax in your generous primary suite with walk-in closet & 5-piece primary bath \*Adjoining office through French doors would also make a great art studio, work-out space or nursery \*Beautiful hardwood floors throughout main level \*2 additional bedrooms are bright & spacious with lots of natural light \*Lower living area features another gas fireplace & walk-out access to lower flagstone patio & gorgeous lot \*Go for a hike out your back gate or sit & enjoy the views & solitude on your huge covered front deck \*Enjoy your homegrown veggies from the greenhouse on the 3rd deck \*2 car heated garage, plus additional 1 space carport & plenty of room for RV parking & lots of recreational toys with 2 paved driveways \*Newer roof & newer central a/c \*Within 1 mile of Pine Junction & easily accessed by a publicly maintained paved road \*Walking distance to coffee, dining & convenient store \*Conveniently located off 285 near a Park-n-Ride & easy commute to Littleton (30min), Golden (40min), Evergreen (20min), Conifer & Baily (12min), Denver (45min) \*Don't miss out on the