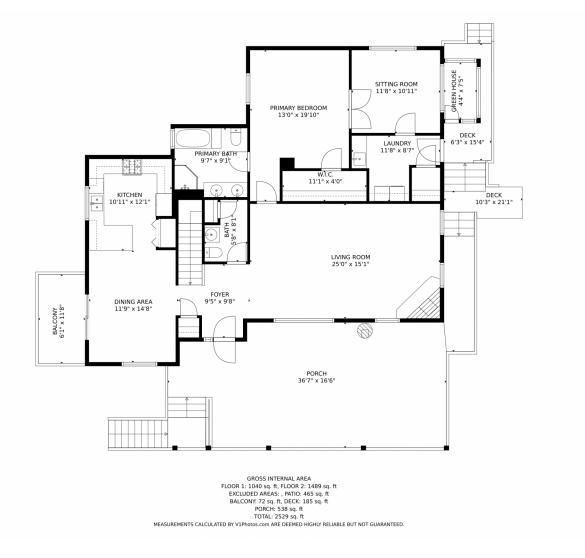

## 34422 Chilton Ave, Pine, CO 80470 — Main Level

Disclaimer: Sizes and Dimensions are Approximate, Actual May Vary.

Ń