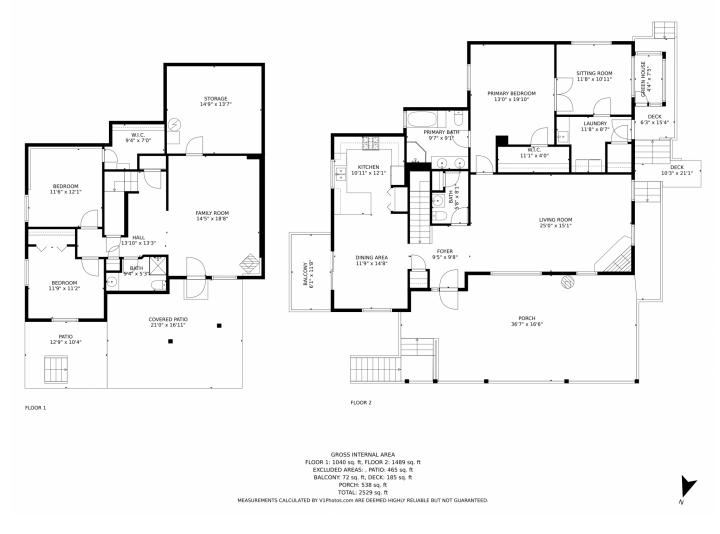

## 34422 Chilton Ave, Pine, CO 80470 — Main Level

Disclaimer: Sizes and Dimensions are Approximate, Actual May Vary.

Ń

## 34422 Chilton Ave, Pine, CO 80470 — Lower Level

Disclaimer: Sizes and Dimensions are Approximate, Actual May Vary.

Ń

## 34422 Chilton Ave, Pine, CO 80470 — All Levels

Disclaimer: Sizes and Dimensions are Approximate, Actual May Vary.

Scan code

for more

property

details