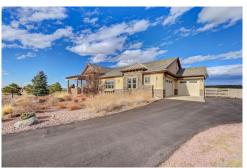

## 16721 Timber Meadow Drive Colorado Springs, CO 80908 **COMMUNITY: Walden Preserve**

MLS # 5837940 **PRICE** \$1,200,000

Single Family

## PROPERTY DETAILS

Incredible Home on 2.5 acres, Exemplifies Pride of Ownership... This home has it all, starting on the front Covered patio with the Rare & Magnificent VIEW of Pikes Peak. Patio opens to Family room, bringing the inside Out and outside In. Open Floor plan offers Kitchen, Living and Dining easy flow. You can step on the back deck as well, for another enticing view. Primary bedroom offers an amazing primary bath, primary closet walks through to the Laundry. Oversize Garage opens to the Mud room, and all come together in the hallway there. Main floor offers a second bedroom/office and 3/4 bath. The Basement offers More family space/Media room/Game room with wet bar. Exercise room beautifully finished, you'll want to spend time there. 2 Bedrooms with walk through full bath and individual vanity sinks. a full hall bath and a walk out back covered patio. Whole house Generac, natural gas system included. Reverse Osmosis system included. Sprinkler for side of home, all trees and bushes on drip system.