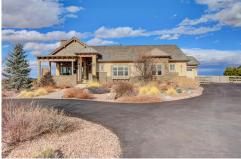

## 16721 Timber Meadow Drive Colorado Springs, CO 80908 **COMMUNITY: Walden Preserve**

MLS # 5837940 **PRICE** \$1,200,000

Single Family

## PROPERTY DETAILS

Incredible Home on 2.5 acres, Exemplifies Pride of Ownership... This home has it all, starting on the front Covered patio with the Rare & Magnificent VIEW of Pikes Peak. Patio opens to Family room, bringing the inside Out and outside In. Open Floor plan offers Kitchen, Living and Dining easy flow. You can step on the back deck as well, for another enticing view. Primary bedroom offers an amazing primary bath, primary closet walks through to the Laundry. Oversize Garage opens to the Mud room, and all come together in the hallway there. Main floor offers a second bedroom/office and 3/4 bath. The Basement offers More family space/Media room/Game room with wet bar. Exercise room beautifully finished, you'll want to spend time there. 2 Bedrooms with walk through full bath and individual vanity sinks. a full hall bath and a walk out back covered patio. Whole house Generac, natural gas system included. Reverse Osmosis system included. Sprinkler for side of home, all trees and bushes on drip system.