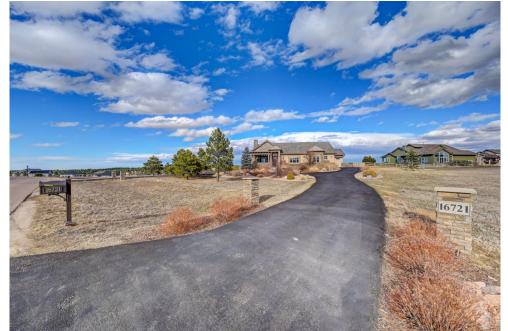

## 16721 Timber Meadow Drive Colorado Springs, CO 80908 **COMMUNITY: Walden Preserve**

MLS # 5837940 **PRICE** \$1,200,000

Single Family

## PROPERTY DETAILS

Incredible Home on 2.5 acres, Exemplifies Pride of Ownership... This home has it all, starting on the front Covered patio with the Rare & Magnificent VIEW of Pikes Peak. Patio opens to Family room, bringing the inside Out and outside In. Open Floor plan offers Kitchen, Living and Dining easy flow. You can step on the back deck as well, for another enticing view. Primary bedroom offers an amazing primary bath, primary closet walks through to the Laundry. Oversize Garage opens to the Mud room, and all come together in the hallway there. Main floor offers a second bedroom/office and 3/4 bath. The Basement offers More family space/Media room/Game room with wet bar. Exercise room beautifully finished, you'll want to spend time there. 2 Bedrooms with walk through full bath and individual vanity sinks. a full hall bath and a walk out back covered patio. Whole house Generac, natural gas system included. Reverse Osmosis system included. Sprinkler for side of home, all trees and bushes on drip system.