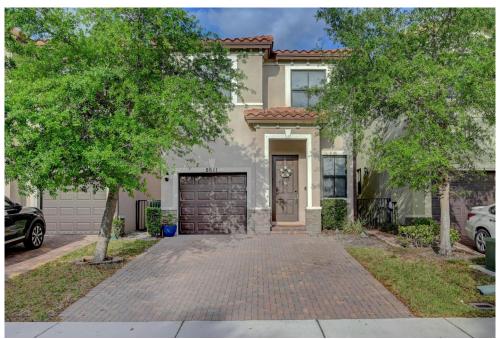

## 5611 NW 50th Terrace Tamarac, FL 33319

COMMUNITY: Sabal Palm @ Central Parc

## PROPERTY DETAILS

Welcome home to a Sunny Oasis! This absolutely immaculate 4 bedroom/2.5-bathroom single family home is located in the beautiful Sabal Palm at Central Parc community. This home features modern construction with a Mediterranean flair. Boasting over 2,100 square feet of living space it features hurricane impact glass windows, a one car garage, stainless steel appliances, full washer and dryer, large master bedroom suite with walk-in closet, large bathroom featuring a separate tub, and shower with dual vanities. This home features a large fenced-in backyard that is perfect for entertaining and use as an outdoor recreation area with it's corner fireplace and gazebo. With quick access to all major highways and perfectly positioned for families and professionals that need easy access to highways, transportation, restaurants, shopping and so much more. Don't wait! This home really has it ALL and will not last!