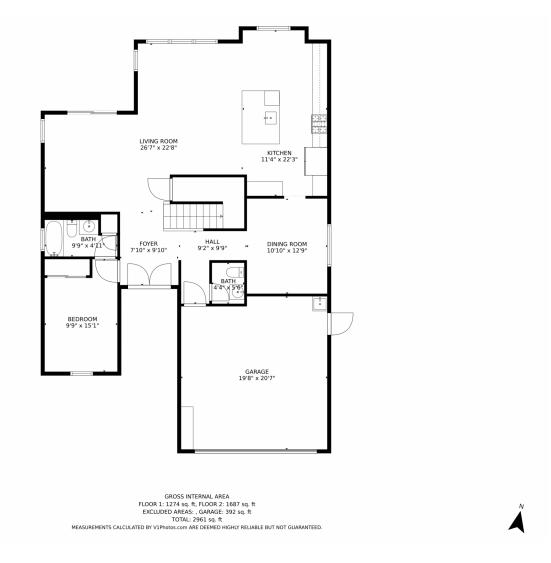

## 15920 88th Place North, Loxahatchee, FL 33470 — 1st\_floor\_dimensions\_15920 88th Place North, Loxah

Disclaimer: Sizes and Dimensions are Approximate, Actual May Vary.