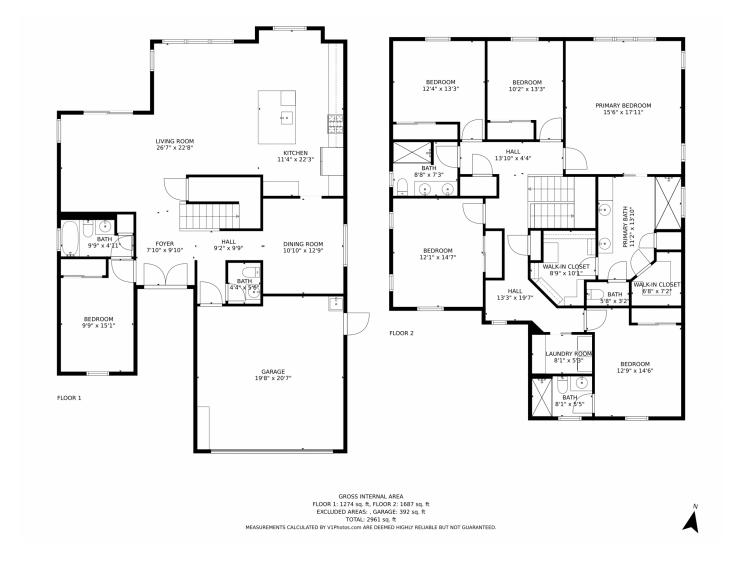

## 15920 88th Place North, Loxahatchee, FL 33470 — 1st\_floor\_dimensions\_15920 88th Place North, Loxah

Disclaimer: Sizes and Dimensions are Approximate, Actual May Vary.

## 15920 88th Place North, Loxahatchee, FL 33470 — 2nd\_floor\_dimensions\_15920 88th Place North, Loxah

Disclaimer: Sizes and Dimensions are Approximate, Actual May Vary.

## 15920 88th Place North, Loxahatchee, FL 33470 — all\_floors\_dimensions\_15987\_15920 88th Place North

Disclaimer: Sizes and Dimensions are Approximate, Actual May Vary.