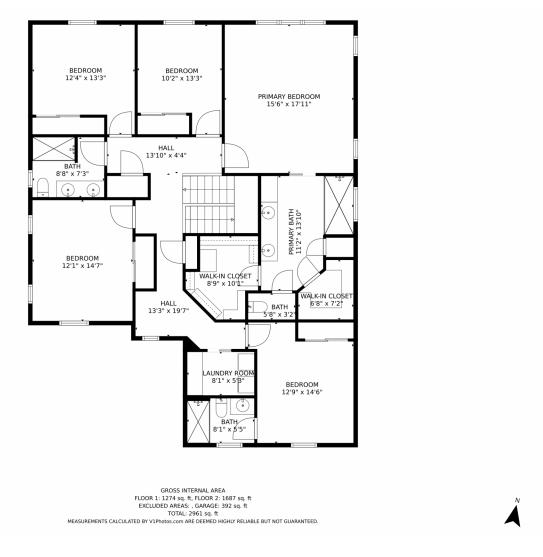

## 15920 88th Place North, Loxahatchee, FL 33470 — 2nd\_floor\_dimensions\_15920 88th Place North, Loxah

Disclaimer: Sizes and Dimensions are Approximate, Actual May Vary.