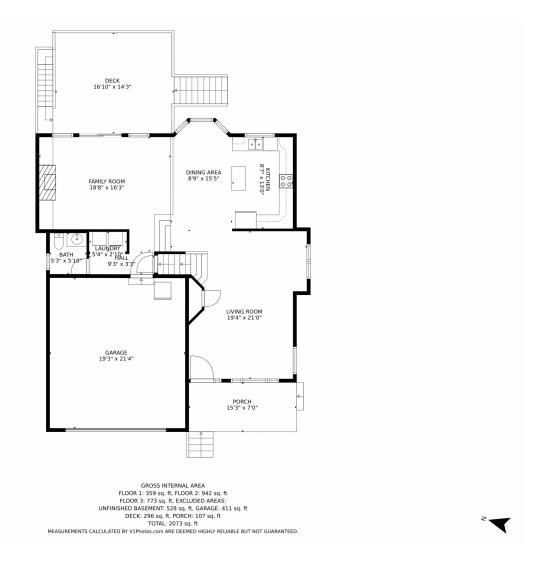

North and Imposing views to the West out the living room window! Light and bright, relaxing and calm. Hands down this home is the absolute best value in Golden. This outstanding home has many updates. New flooring, new designer hand crafted railings, new concrete work, new deck, new paint, solar, tankless water heater, state of the art upright washer and dryer! Located a minute or two to Jeffco Government Center and Downtown Golden. One minute to the light rail. Walk to coffee in the am or stroll the trails just minutes outside your front door! Fantastic schools and

Bonus!! This home has an unfinished walkout basement with it's own private entrance that can be finished for a mother-in-law, an office, an air bnb, visitor, you name it!









# 540 Somerset, Golden, CO 80401 — 1st Floor









# 540 Somerset, Golden, CO 80401 — 2nd Floor











# 540 Somerset, Golden, CO 80401 — Basement











# 540 Somerset, Golden, CO 80401 — All Floors