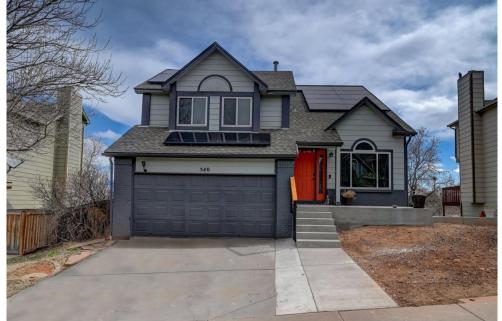

**COMMUNITY: Lakota Hills** 

Single Family

0 2392 SQFT

## PROPERTY DETAILS

THIS IS THE ONE! This remarkable home has both Mountain and city Views. Light and Bright with windows on every floor. Sit and relax with your favorite glass of wine and take in the beauty of Golden on your private deck and hot tub. Private vistas overlooking Table Mesa to the South and North and Imposing views to the West out the living room window! Light and bright, relaxing and calm. Hands down this home is the absolute best value in Golden. This outstanding home has many updates. New flooring, new designer hand crafted railings, new concrete work, new deck, new paint, solar, tankless water heater, state of the art upright washer and dryer! Located a minute or two to Jeffco Government Center and Downtown Golden. One minute to the light rail. Walk to coffee in the am or stroll the trails just minutes outside your front door! Fantastic schools and