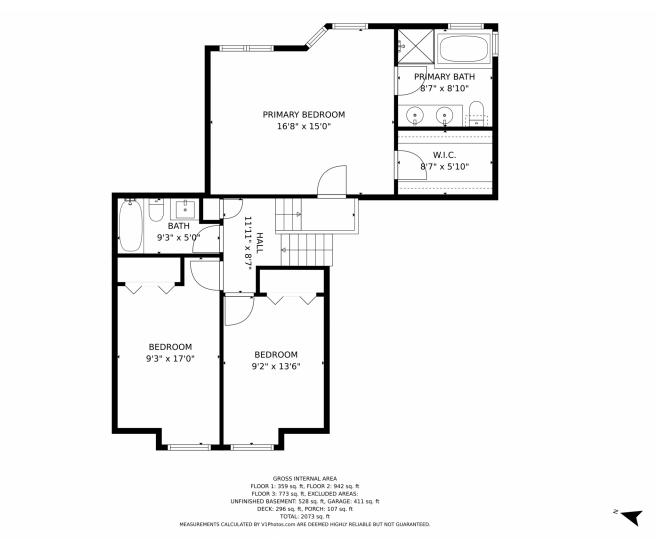

om window! Light and bright, relaxing and calm. Hands down this home is the absolute best value in Golden. This outstanding home has many updates. New flooring, new designer hand crafted railings, new concrete work, new deck, new paint, solar, tankless water heater, state of the art upright washer and dryer! Located a minute or two to Jeffco Government Center and Downtown Golden. One minute to the light rail. Walk to coffee in the am or stroll the trails just minutes outside your front door! Fantastic schools and

Bonus!! This home has an unfinished walkout basement with it's own private entrance that can be finished for a mother-in-law, an office, an air bnb, visitor, you name it!









# 540 Somerset, Golden, CO 80401 — 1st Floor









# 540 Somerset, Golden, CO 80401 — 2nd Floor











# 540 Somerset, Golden, CO 80401 — Basement











# 540 Somerset, Golden, CO 80401 — All Floors