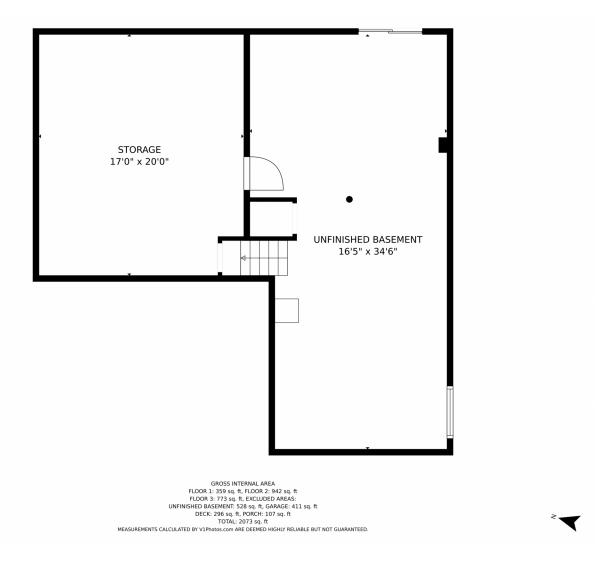

Bonus!! This home has an unfinished walkout basement with it's own private entrance that can be finished for a mother-in-law, an office, an air bnb, visitor, you name it!

# 540 Somerset, Golden, CO 80401 — Basement