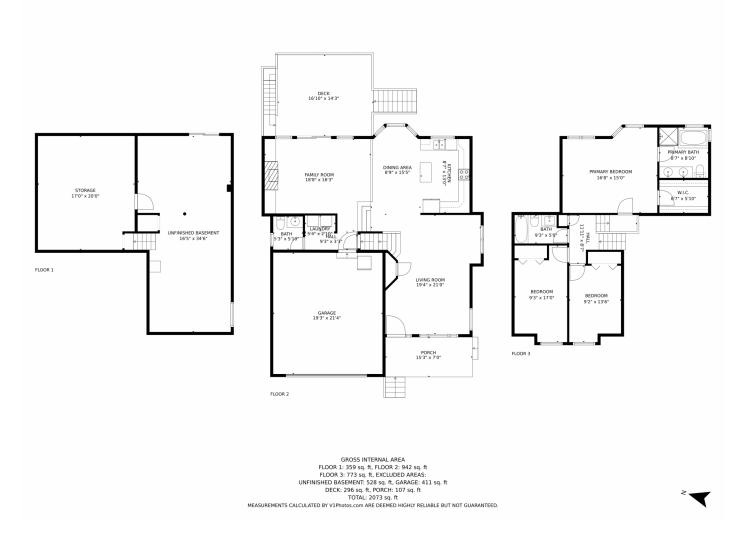

# 540 Somerset, Golden, CO 80401 — 1st Floor

# 540 Somerset, Golden, CO 80401 — 2nd Floor

# 540 Somerset, Golden, CO 80401 — Basement

# 540 Somerset, Golden, CO 80401 — All Floors