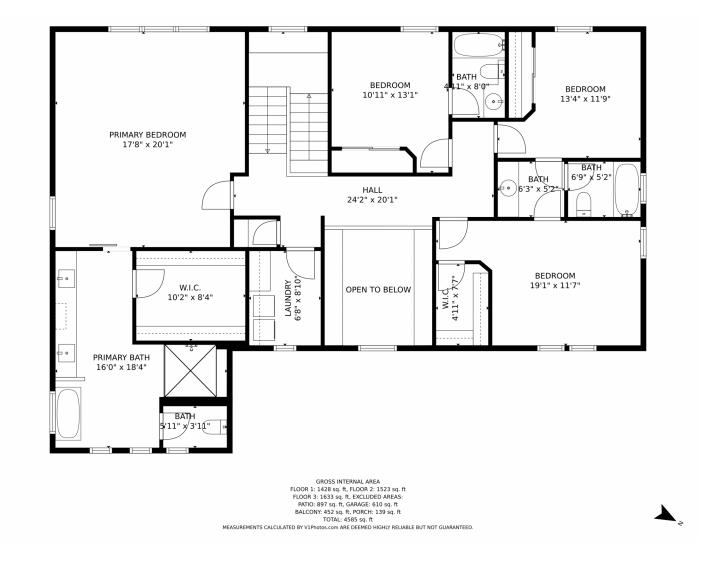

storage, and adjacent guest bath are conveniently located on the main floor. For efficient heating and cooling, there are two furnaces and air conditioners along with upgraded Low-E windows on the west facing main floor. An outstanding feature of this home is the oversized primary suite and professionally remodeled luxurious bathroom, with large double headed shower, freestanding soaking tub, double vanity and new lighting. Families will love the finished walkout basement, with great room, partial kitchen and a separate bedroom suite with private entrance.







Jennifer Franklin 407-716-3500 coloradoresales@gmail.com https://oneandonlycolorado.kw.com/



# 24621 E Park Crescent Drive, Aurora, CO 80016 — Main Level













# 24621 E Park Crescent Drive, Aurora, CO 80016 — 2nd Level













# 24621 E Park Crescent Drive, Aurora, CO 80016 — Lower Level













# 24621 E Park Crescent Drive, Aurora, CO 80016 — All Levels