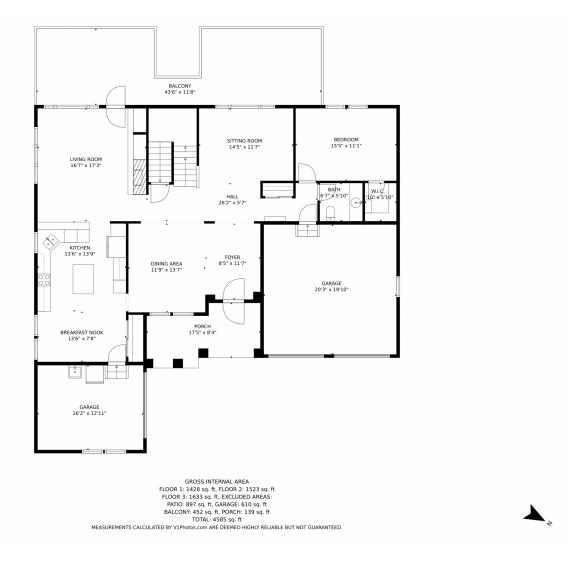

dining area open to one another. A home office, with walk in closet for storage, and adjacent guest bath are conveniently located on the main floor. For efficient heating and cooling, there are two furnaces and air conditioners along with upgraded Low-E windows on the west facing main floor. An outstanding feature of this home is the oversized primary suite and professionally remodeled luxurious bathroom, with large double headed shower, freestanding soaking tub, double vanity and new lighting. Families will love the finished walkout basement, with great room, partial kitchen and a separate bedroom suite with private entrance.







Jennifer Franklin 407-716-3500 coloradoresales@gmail.com https://oneandonlycolorado.kw.com/



# 24621 E Park Crescent Drive, Aurora, CO 80016 — Main Level













# 24621 E Park Crescent Drive, Aurora, CO 80016 — 2nd Level













# 24621 E Park Crescent Drive, Aurora, CO 80016 — Lower Level













# 24621 E Park Crescent Drive, Aurora, CO 80016 — All Levels