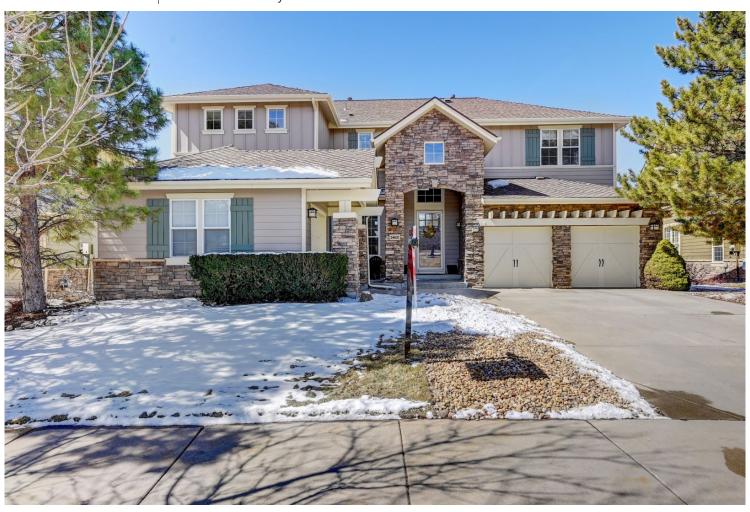

### 24621 E Park Crescent Drive Aurora, CO 80016

**COMMUNITY:** Tallyn's Reach

Single Family

### PROPERTY DETAILS

Meticulously maintained and professionally updated by a design professional, this Tallyn's Reach home is surrounded by pine trees and has beautiful mountain views! It is located directly across from a peaceful park and has an easement behind the home giving you the feel of privacy. It is conveniently located within walking distance of the neighborhood clubhouse and pool. Main floor upgrades include a full-kitchen facelift with soft close hinges on cabinets and drawers, granite countertops, center island with storage, updated lighting and large pantry. The family room opens onto an expansive deck with pergola that spans almost the entire length of the home. The deck was updated with low maintenance materials, including aluminum and glass railings to maximize the mountain views. Entertaining is easy, with the living room and dining area open to one another. A home office, with walk in closet for storage, and adjacent guest bath are conveniently located on the main floor. For efficient heating and cooling, there are two furnaces and air conditioners along with upgraded Low-E windows on the west facing main floor. An outstanding feature of this home is the oversized primary suite and professionally remodeled luxurious bathroom, with large double headed shower, freestanding soaking tub, double vanity and new lighting. Families will love the finished walkout basement, with great room, partial kitchen and a separate bedroom suite with private entrance.