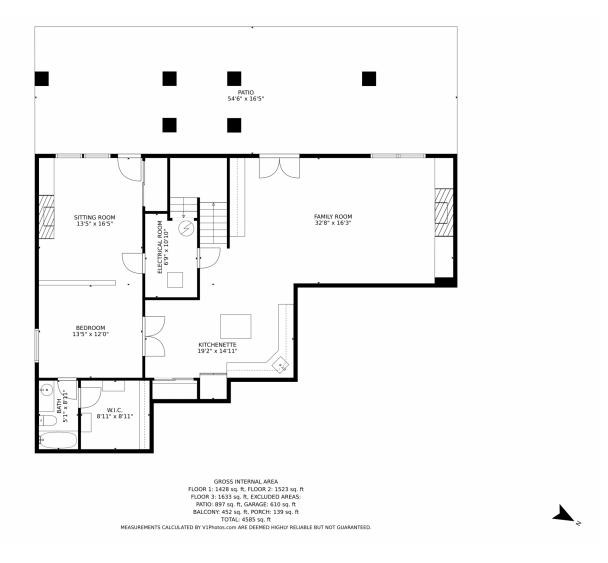

. For efficient heating and cooling, there are two furnaces and air conditioners along with upgraded Low-E windows on the west facing main floor. An outstanding feature of this home is the oversized primary suite and professionally remodeled luxurious bathroom, with large double headed shower, freestanding soaking tub, double vanity and new lighting. Families will love the finished walkout basement, with great room, partial kitchen and a separate bedroom suite with private entrance.







Jennifer Franklin 407-716-3500 coloradoresales@gmail.com https://oneandonlycolorado.kw.com/



# 24621 E Park Crescent Drive, Aurora, CO 80016 — Main Level













# 24621 E Park Crescent Drive, Aurora, CO 80016 — 2nd Level













# 24621 E Park Crescent Drive, Aurora, CO 80016 — Lower Level













# 24621 E Park Crescent Drive, Aurora, CO 80016 — All Levels