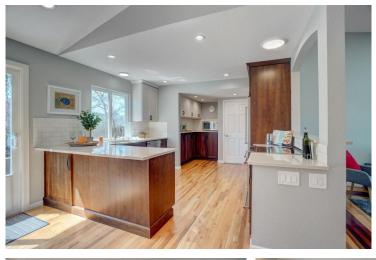

## PROPERTY DETAILS

This beautiful tri-level with finished basement has 4 beds/3baths and is situated on a quarter acre lot and cul de sac that leads to Fireside Elementary. Main level offers a remodeled and expanded kitchen with coffee bar, quartz counters, induction range and stainless steel appliances along with wood flooring throughout kitchen, eating area and living room. New skylights on the main level add an abundance of natural sunlight. The lower level family room has a gas fireplace, laundry, half bath and spacious office. The primary suite, 2 bedrooms and bath are on the upper level. You will find the 4th bedroom in the finished basement or use this great space for a media/recreation area. The outdoor space is inviting with stamped concrete patio, mature landscaping, great privacy and fully fenced yard. 722 W. Fir Court is the perfect place to call home!