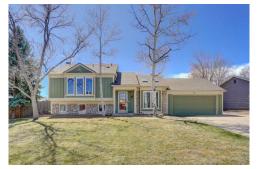

## PROPERTY DETAILS

This beautiful tri-level with finished basement has 4 beds/3baths and is situated on a quarter acre lot and cul de sac that leads to Fireside Elementary. Main level offers a remodeled and expanded kitchen with coffee bar, quartz counters, induction range and stainless steel appliances along with wood flooring throughout kitchen, eating area and living room. New skylights on the main level add an abundance of natural sunlight. The lower level family room has a gas fireplace, laundry, half bath and spacious office. The primary suite, 2 bedrooms and bath are on the upper level. You will find the 4th bedroom in the finished basement or use this great space for a media/recreation area. The outdoor space is inviting with stamped concrete patio, mature landscaping, great privacy and fully fenced yard. 722 W. Fir Court is the perfect place to call home!