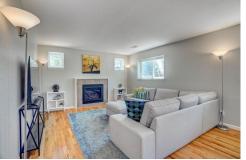

## PROPERTY DETAILS

This beautiful tri-level with finished basement has 4 beds/3baths and is situated on a quarter acre lot and cul de sac that leads to Fireside Elementary. Main level offers a remodeled and expanded kitchen with coffee bar, quartz counters, induction range and stainless steel appliances along with wood flooring throughout kitchen, eating area and living room. New skylights on the main level add an abundance of natural sunlight. The lower level family room has a gas fireplace, laundry, half bath and spacious office. The primary suite, 2 bedrooms and bath are on the upper level. You will find the 4th bedroom in the finished basement or use this great space for a media/recreation area. The outdoor space is inviting with stamped concrete patio, mature landscaping, great privacy and fully fenced yard. 722 W. Fir Court is the perfect place to call home!