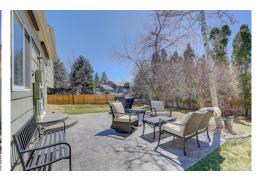

## PROPERTY DETAILS

This beautiful tri-level with finished basement has 4 beds/3baths and is situated on a quarter acre lot and cul de sac that leads to Fireside Elementary. Main level offers a remodeled and expanded kitchen with coffee bar, quartz counters, induction range and stainless steel appliances along with wood flooring throughout kitchen, eating area and living room. New skylights on the main level add an abundance of natural sunlight. The lower level family room has a gas fireplace, laundry, half bath and spacious office. The primary suite, 2 bedrooms and bath are on the upper level. You will find the 4th bedroom in the finished basement or use this great space for a media/recreation area. The outdoor space is inviting with stamped concrete patio, mature landscaping, great privacy and fully fenced yard. 722 W. Fir Court is the perfect place to call home!