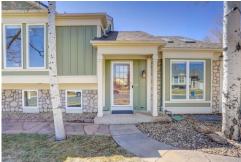

## PROPERTY DETAILS

This beautiful tri-level with finished basement has 4 beds/3baths and is situated on a quarter acre lot and cul de sac that leads to Fireside Elementary. Main level offers a remodeled and expanded kitchen with coffee bar, quartz counters, induction range and stainless steel appliances along with wood flooring throughout kitchen, eating area and living room. New skylights on the main level add an abundance of natural sunlight. The lower level family room has a gas fireplace, laundry, half bath and spacious office. The primary suite, 2 bedrooms and bath are on the upper level. You will find the 4th bedroom in the finished basement or use this great space for a media/recreation area. The outdoor space is inviting with stamped concrete patio, mature landscaping, great privacy and fully fenced yard. 722 W. Fir Court is the perfect place to call home!