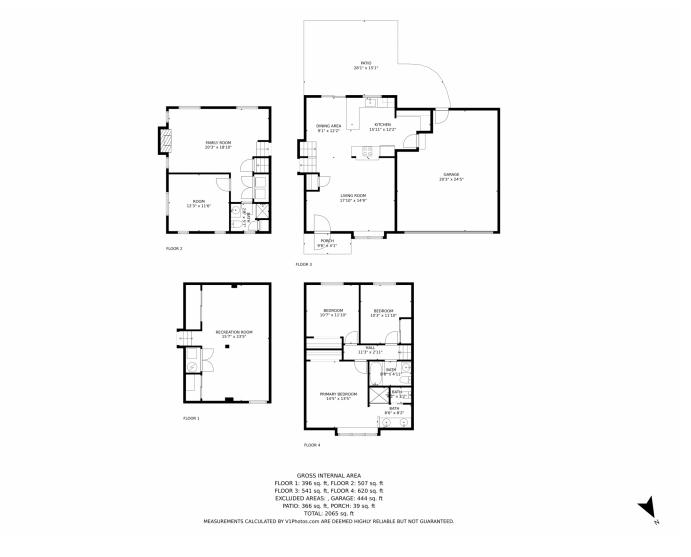

## 722 West Fir Court Louisville, CO 80027

Single Family

2308 SQFT

## PROPERTY DETAILS

This beautiful tri-level with finished basement has 4 beds/3baths and is situated on a quarter acre lot and cul de sac that leads to Fireside Elementary. Main level offers a remodeled and expanded kitchen with coffee bar, quartz counters, induction range and stainless steel appliances along with wood flooring throughout kitchen, eating area and living room. New skylights on the main level add an abundance of natural sunlight. The lower level family room has a gas fireplace, laundry, half bath and spacious office. The primary suite, 2 bedrooms and bath are on the upper level. You will find the 4th bedroom in the finished basement or use this great space for a media/recreation area. The outdoor space is inviting with stamped concrete patio, mature landscaping, great privacy and fully fenced yard. 722 W. Fir Court is the perfect place to call home!

## 722 West Fir Court, Louisville, CO 80027 — All Level

Disclaimer: Sizes and Dimensions are Approximate, Actual May Vary.