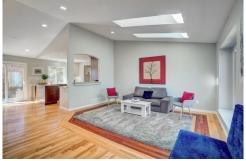

## PROPERTY DETAILS

This beautiful tri-level with finished basement has 4 beds/3baths and is situated on a quarter acre lot and cul de sac that leads to Fireside Elementary. Main level offers a remodeled and expanded kitchen with coffee bar, quartz counters, induction range and stainless steel appliances along with wood flooring throughout kitchen, eating area and living room. New skylights on the main level add an abundance of natural sunlight. The lower level family room has a gas fireplace, laundry, half bath and spacious office. The primary suite, 2 bedrooms and bath are on the upper level. You will find the 4th bedroom in the finished basement or use this great space for a media/recreation area. The outdoor space is inviting with stamped concrete patio, mature landscaping, great privacy and fully fenced yard. 722 W. Fir Court is the perfect place to call home!