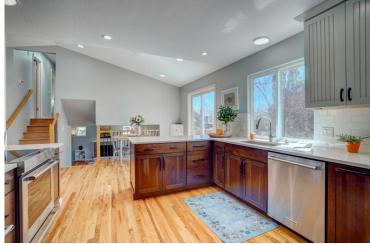

## PROPERTY DETAILS

This beautiful tri-level with finished basement has 4 beds/3baths and is situated on a quarter acre lot and cul de sac that leads to Fireside Elementary. Main level offers a remodeled and expanded kitchen with coffee bar, quartz counters, induction range and stainless steel appliances along with wood flooring throughout kitchen, eating area and living room. New skylights on the main level add an abundance of natural sunlight. The lower level family room has a gas fireplace, laundry, half bath and spacious office. The primary suite, 2 bedrooms and bath are on the upper level. You will find the 4th bedroom in the finished basement or use this great space for a media/recreation area. The outdoor space is inviting with stamped concrete patio, mature landscaping, great privacy and fully fenced yard. 722 W. Fir Court is the perfect place to call home!