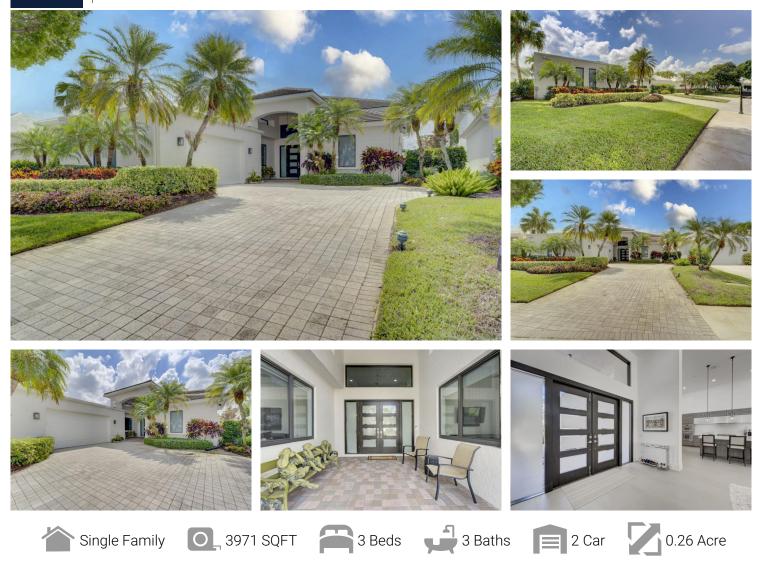

## PROPERTY DETAILS

Fully Remodeled 3 bedroom-3 Bath with Den Estate home. This stunning golf course home offers a Newer roof, Impact hurricane windows thru-out, A renovated kitchen includes a center island, with superb Thermador appliances, quartz countertops with wood and glass cabinetry. Floors have been redone with porcelain tile. New bathrooms as well. Perfect for entertaining with fantastic lot and oversized southern exposure pool with a marble deck. Overlooking the 16th hole of the North Course. Buyer must purchase a golf membership. Professional photos uploading Wed 3/29