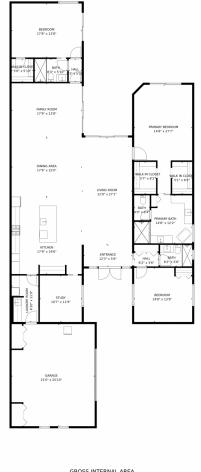

## 1108 Crystal Drive, Palm Beach Gardens, FL 33418 – 2\_1108-crystal-dr-palm-beach-gardens-fl-united-sta

GROSS INTERNAL AREA FLOOR 1: 2766 sq. ft. EXCLUDED AREAS: GARAGE: 505 sq. ft TOTAL: 2766 sq. ft MEASUREMENTS CALCULATED BY VIPHOIS.com ARE DEEMED HIGHLY RELIABLE BUT NOT GUARANTEED.

Disclaimer: Sizes and Dimensions are Approximate, Actual May Vary.