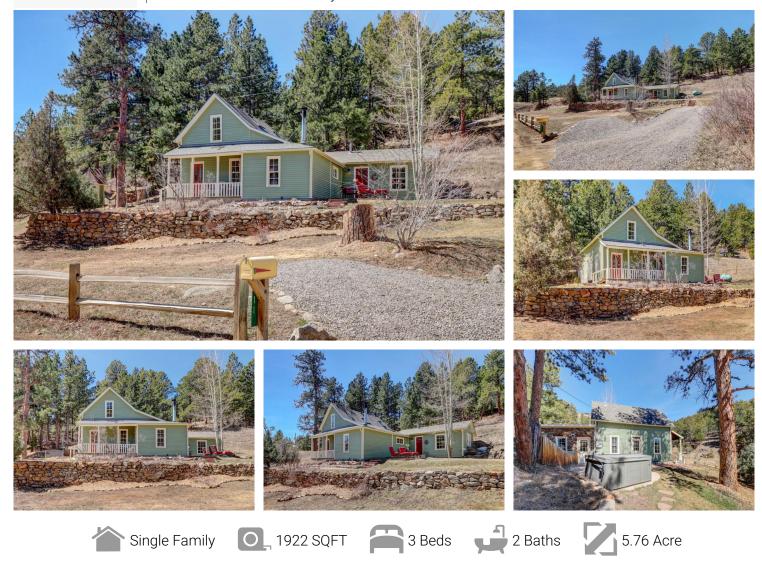

# PROPERTY DETAILS

Located just 15 minutes from Boulder in Sunshine Canyon, this historic home on 5.76 acres offers charm and modern amenities. Remodeled in 2004, the home features hardwood floors, updated bathrooms, and a spacious kitchen with granite countertops. Outdoor living spaces and landscaped gardens provide a serene retreat. With easy road access and hiking trails nearby, convenience and accessibility are key. Don't miss the Open House on Sunday, April 23rd, 2-4 pm.