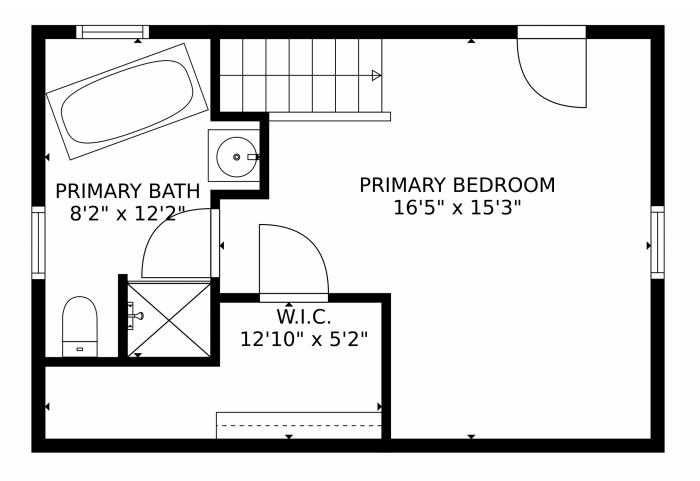

## 811 County Road 83, Boulder, CO 80302 – Upper Level

GROSS INTERNAL AREA FLOOR 1: 1316 sq. ft, FLOOR 2: 351 sq. ft FLOOR 3: 104 sq. ft, EXCLUDED AREAS: PATIO: 625 sq. ft, PORCH: 64 sq. ft TOTAL: 1771 sq. ft MEASUREMENTS CALCULATED BY VIPhotos.com ARE DEEMED HIGHLY RELIABLE BUT NOT GUARANTEED.