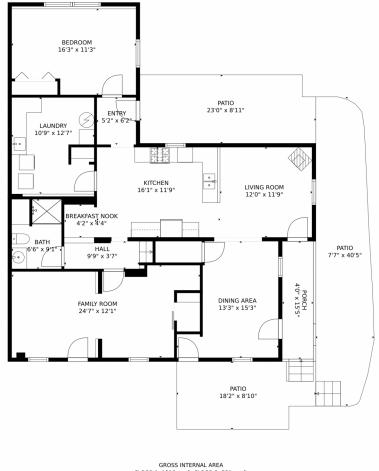

### 811 County Road 83, Boulder, CO 80302 – Main Level

FLOOR 1: 1316 sq. ft, FLOOR 2: 351 sq. ft FLOOR 3: 104 sq. ft, EXCLUDED AREAS: PATIO: 625 sq. ft, PORCH: 64 sq. ft TOTAL: 1771 sq. ft MEASUREMENTS CALCULATED BY VIPhotos.com ARE DEEMED HIGHLY RELABLE BUT NOT GUARANTEED.