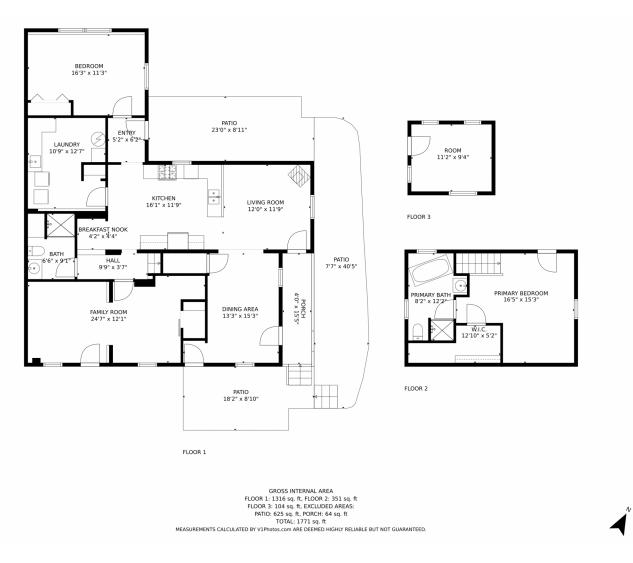

### 811 County Road 83, Boulder, CO 80302 – Main Level

FLOOR 1: 1316 sq. ft, FLOOR 2: 351 sq. ft FLOOR 3: 104 sq. ft, EXCLUDED AREAS: PATIO: 625 sq. ft, PORCH: 64 sq. ft TOTAL: 1771 sq. ft MEASUREMENTS CALCULATED BY VIPhotos.com ARE DEEMED HIGHLY RELABLE BUT NOT GUARANTEED.

### 811 County Road 83, Boulder, CO 80302 – All Levels

Disclaimer: Sizes and Dimensions are Approximate, Actual May Vary.

Brooke Weathers 303-898-6564 brooke.weathers@compass.com https://boulderproperties.net/