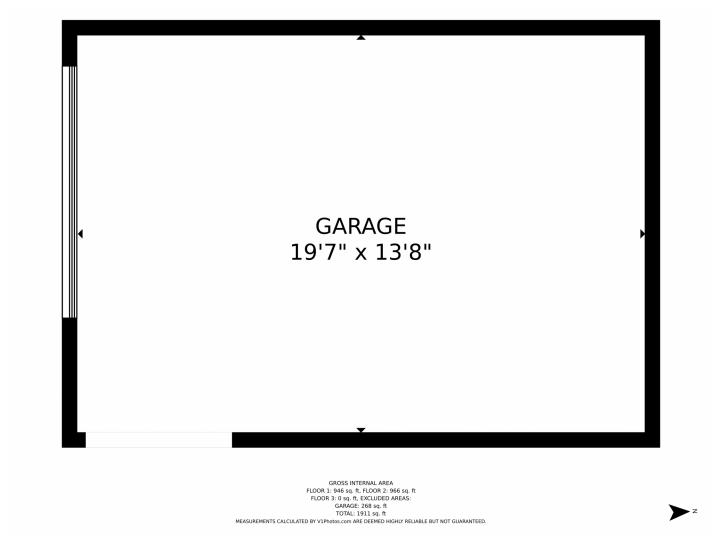

nished sqft, centrally located with no HOA! and has been thoughtfully designed to offer comfort, and functionality. As you step inside, you will notice new luxurious vinyl flooring, granite counter in the kitchen, newer appliances and carpet in addition to many updates throughout the entire home. Outside, the property offers a large backyard, partially fenced with patio area, perfect for entertaining or relaxing. New roof 2022. Conveniently located, this property is just minutes away from light Rail station, Bus route, shopping, schools, parks, retail, and easy access to major highways to make any commute short. Don't miss your chance to own this property.







Marla Cody 303-241-1718 cody6895@hotmail.com



## 1609 W Pacific Place, Denver, CO 80223 — Main Level





































## 1609 W Pacific Place, Denver, CO 80223 — All Levels