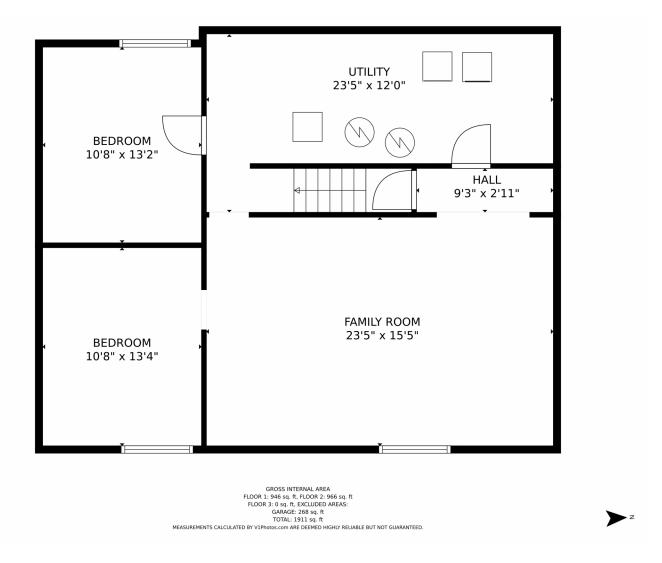

s lots of finished sqft, centrally located with no HOA! and has been thoughtfully designed to offer comfort, and functionality. As you step inside, you will notice new luxurious vinyl flooring, granite counter in the kitchen, newer appliances and carpet in addition to many updates throughout the entire home. Outside, the property offers a large backyard, partially fenced with patio area, perfect for entertaining or relaxing. New roof 2022. Conveniently located, this property is just minutes away from light Rail station, Bus route, shopping, schools, parks, retail, and easy access to major highways to make any commute short. Don't miss your chance to own this property.







Marla Cody 303-241-1718 cody6895@hotmail.com



## 1609 W Pacific Place, Denver, CO 80223 — Main Level





































## 1609 W Pacific Place, Denver, CO 80223 — All Levels