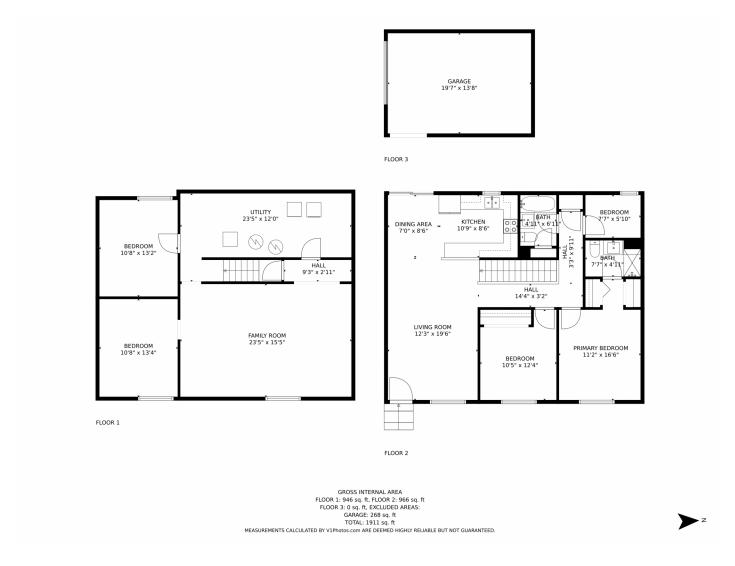

y designed to offer comfort, and functionality. As you step inside, you will notice new luxurious vinyl flooring, granite counter in the kitchen, newer appliances and carpet in addition to many updates throughout the entire home. Outside, the property offers a large backyard, partially fenced with patio area, perfect for entertaining or relaxing. New roof 2022. Conveniently located, this property is just minutes away from light Rail station, Bus route, shopping, schools, parks, retail, and easy access to major highways to make any commute short. Don't miss your chance to own this property.







Marla Cody 303-241-1718 cody6895@hotmail.com



## 1609 W Pacific Place, Denver, CO 80223 — Main Level





































## 1609 W Pacific Place, Denver, CO 80223 — All Levels