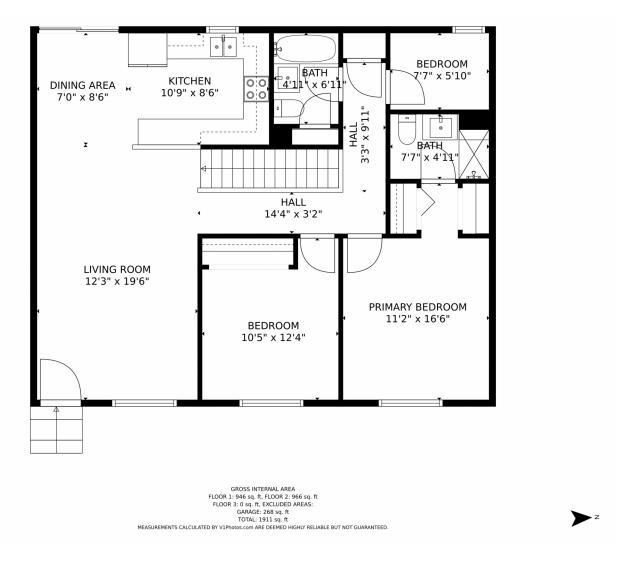

operty offers lots of finished sqft, centrally located with no HOA! and has been thoughtfully designed to offer comfort, and functionality. As you step inside, you will notice new luxurious vinyl flooring, granite counter in the kitchen, newer appliances and carpet in addition to many updates throughout the entire home. Outside, the property offers a large backyard, partially fenced with patio area, perfect for entertaining or relaxing. New roof 2022. Conveniently located, this property is just minutes away from light Rail station, Bus route, shopping, schools, parks, retail, and easy access to major highways to make any commute short. Don't miss your chance to own this property.







Marla Cody 303-241-1718 cody6895@hotmail.com



## 1609 W Pacific Place, Denver, CO 80223 — Main Level





































## 1609 W Pacific Place, Denver, CO 80223 — All Levels