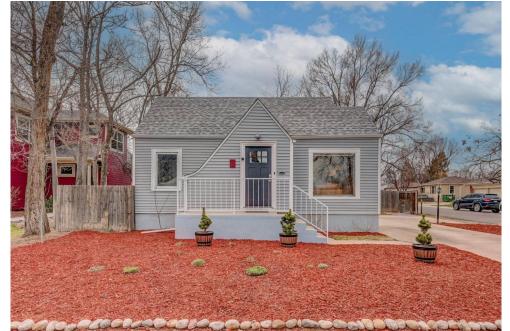

#### 5280 W 41st Avenue Wheat Ridge, CO 80212

**COMMUNITY:** Columbia Heights

Single Family

0 \_ 2662 SQFT

#### PROPERTY DETAILS

Your chance to own a piece of 5280 is here! This is a charming 4 bed 3 bath home located in a prime location near Tennyson Street and Lakeside. It has guick access to I-70 for mountain getaways and a large park with a lake nearby for outdoor activities. This gem has been fully renovated from top to bottom with modern features, while maintaining an eclectic charm. Home is updated with newer roof, gutters, vinyl siding, newly remodeled main floor bathroom, new HVAC system, and more! Surprisingly bigger than it looks on the outside. Exquisite open kitchen featuring gas range, copper accents, stunning quartz countertops, and a cozy breakfast nook to enjoy meals around. The home also comes with built-in raised garden beds and a fully refinished attic flex space perfect for relaxing. The living area is open and spacious with abundant natural light. Additionally, there is a lovely covered courtyard patio with a built in fireplace, a large storage shed and a large yard blooming with Irises and roses for you to enjoy. This 2662 sq ft home is surprisingly bigger than it looks from the outside. Don't miss out on this delightful home!