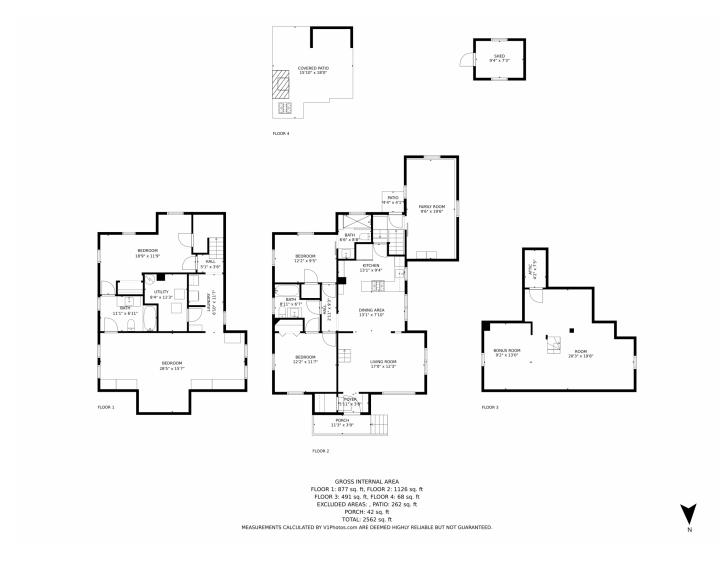

home also comes with built-in raised garden beds and a fully refinished attic flex space perfect for relaxing. The living area is open and spacious with abundant natural light. Additionally, there is a lovely covered courtyard patio with a built in fireplace, a large storage shed and a large yard blooming with Irises and roses for you to enjoy. This 2662 sq ft home is surprisingly bigger than it looks from the outside. Don't miss out on this delightful home!









# 5280 W 41st Avenue, Wheat Ridge, CO 80212 — Main Level







# 5280 W 41st Avenue, Wheat Ridge, CO 80212 — Second Level











### 5280 W 41st Avenue, Wheat Ridge, CO 80212 — Basement









# 5280 W 41st Avenue, Wheat Ridge, CO 80212 — Shed/Patio











### 5280 W 41st Avenue, Wheat Ridge, CO 80212 — All Levels