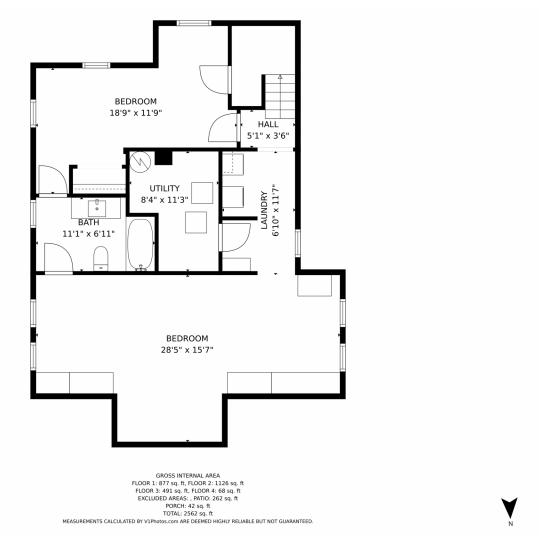

ite open kitchen featuring gas range, copper accents, stunning quartz countertops, and a cozy breakfast nook to enjoy meals around. The home also comes with built-in raised garden beds and a fully refinished attic flex space perfect for relaxing. The living area is open and spacious with abundant natural light. Additionally, there is a lovely covered courtyard patio with a built in fireplace, a large storage shed and a large yard blooming with Irises and roses for you to enjoy. This 2662 sq ft home is surprisingly bigger than it looks from the outside. Don't miss out on this delightful home!









# 5280 W 41st Avenue, Wheat Ridge, CO 80212 — Main Level







# 5280 W 41st Avenue, Wheat Ridge, CO 80212 — Second Level











### 5280 W 41st Avenue, Wheat Ridge, CO 80212 — Basement









# 5280 W 41st Avenue, Wheat Ridge, CO 80212 — Shed/Patio











### 5280 W 41st Avenue, Wheat Ridge, CO 80212 — All Levels