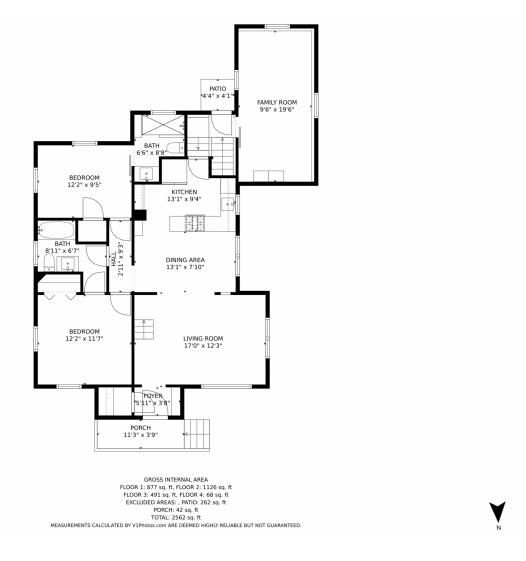

vinyl siding, newly remodeled main floor bathroom, new HVAC system, and more! Surprisingly bigger than it looks on the outside. Exquisite open kitchen featuring gas range, copper accents, stunning quartz countertops, and a cozy breakfast nook to enjoy meals around. The home also comes with built-in raised garden beds and a fully refinished attic flex space perfect for relaxing. The living area is open and spacious with abundant natural light. Additionally, there is a lovely covered courtyard patio with a built in fireplace, a large storage shed and a large yard blooming with Irises and roses for you to enjoy. This 2662 sq ft home is surprisingly bigger than it looks from the outside. Don't miss out on this delightful home!









# 5280 W 41st Avenue, Wheat Ridge, CO 80212 — Main Level







# 5280 W 41st Avenue, Wheat Ridge, CO 80212 — Second Level











### 5280 W 41st Avenue, Wheat Ridge, CO 80212 — Basement









# 5280 W 41st Avenue, Wheat Ridge, CO 80212 — Shed/Patio











### 5280 W 41st Avenue, Wheat Ridge, CO 80212 — All Levels