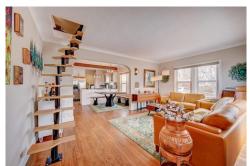

#### PROPERTY DETAILS

Your chance to own a piece of 5280 is here! This is a charming 4 bed 3 bath home located in a prime location near Tennyson Street and Lakeside. It has guick access to I-70 for mountain getaways and a large park with a lake nearby for outdoor activities. This gem has been fully renovated from top to bottom with modern features, while maintaining an eclectic charm. Home is updated with newer roof, gutters, vinyl siding, newly remodeled main floor bathroom, new HVAC system, and more! Surprisingly bigger than it looks on the outside. Exquisite open kitchen featuring gas range, copper accents, stunning quartz countertops, and a cozy breakfast nook to enjoy meals around. The home also comes with built-in raised garden beds and a fully refinished attic flex space perfect for relaxing. The living area is open and spacious with abundant natural light. Additionally, there is a lovely covered courtyard patio with a built in fireplace, a large storage shed and a large yard blooming with Irises and roses for you to enjoy. This 2662 sq ft home is surprisingly bigger than it looks from the outside. Don't miss out on this delightful home!