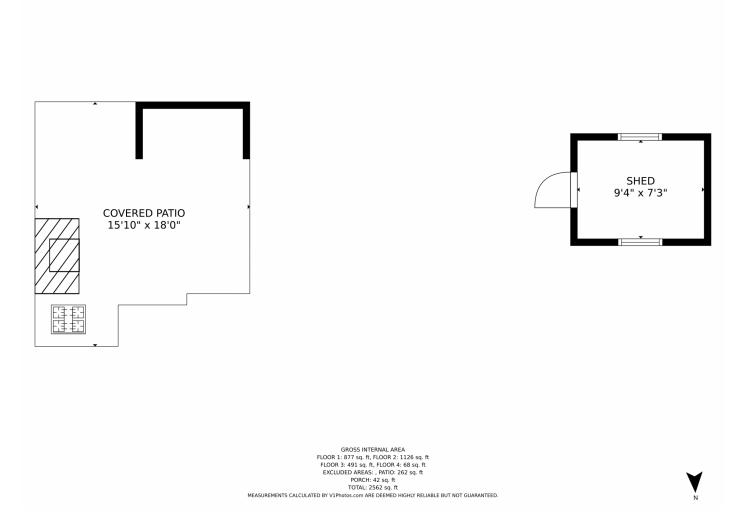

rtz countertops, and a cozy breakfast nook to enjoy meals around. The home also comes with built-in raised garden beds and a fully refinished attic flex space perfect for relaxing. The living area is open and spacious with abundant natural light. Additionally, there is a lovely covered courtyard patio with a built in fireplace, a large storage shed and a large yard blooming with Irises and roses for you to enjoy. This 2662 sq ft home is surprisingly bigger than it looks from the outside. Don't miss out on this delightful home!









# 5280 W 41st Avenue, Wheat Ridge, CO 80212 — Main Level







# 5280 W 41st Avenue, Wheat Ridge, CO 80212 — Second Level











### 5280 W 41st Avenue, Wheat Ridge, CO 80212 — Basement









# 5280 W 41st Avenue, Wheat Ridge, CO 80212 — Shed/Patio











### 5280 W 41st Avenue, Wheat Ridge, CO 80212 — All Levels