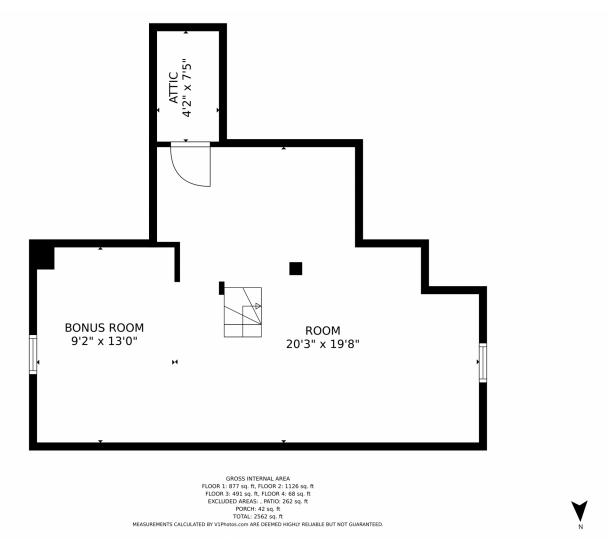

, and more! Surprisingly bigger than it looks on the outside. Exquisite open kitchen featuring gas range, copper accents, stunning quartz countertops, and a cozy breakfast nook to enjoy meals around. The home also comes with built-in raised garden beds and a fully refinished attic flex space perfect for relaxing. The living area is open and spacious with abundant natural light. Additionally, there is a lovely covered courtyard patio with a built in fireplace, a large storage shed and a large yard blooming with Irises and roses for you to enjoy. This 2662 sq ft home is surprisingly bigger than it looks from the outside. Don't miss out on this delightful home!









# 5280 W 41st Avenue, Wheat Ridge, CO 80212 — Main Level







# 5280 W 41st Avenue, Wheat Ridge, CO 80212 — Second Level











### 5280 W 41st Avenue, Wheat Ridge, CO 80212 — Basement









# 5280 W 41st Avenue, Wheat Ridge, CO 80212 — Shed/Patio











### 5280 W 41st Avenue, Wheat Ridge, CO 80212 — All Levels