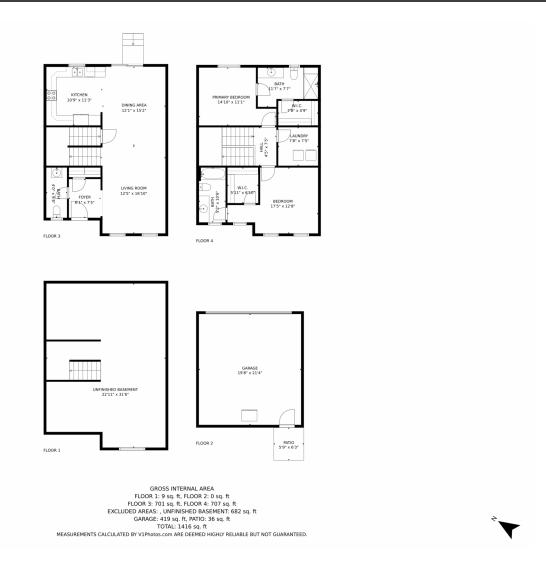

## 4907 S Algonquian Way, Aurora, CO 80016 — 1st Floor

Disclaimer: Sizes and Dimensions are Approximate, Actual May Vary.

### 4907 S Algonquian Way, Aurora, CO 80016 — 2nd Floor

Disclaimer: Sizes and Dimensions are Approximate, Actual May Vary.

# 4907 S Algonquian Way, Aurora, CO 80016 — Basement

Disclaimer: Sizes and Dimensions are Approximate, Actual May Vary.

### 4907 S Algonquian Way, Aurora, CO 80016 — All Floors

Disclaimer: Sizes and Dimensions are Approximate, Actual May Vary.