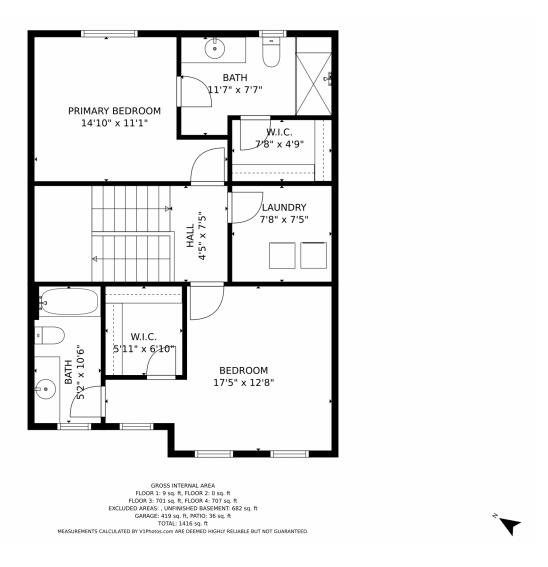

### 4907 S Algonquian Way, Aurora, CO 80016 — 2nd Floor

Disclaimer: Sizes and Dimensions are Approximate, Actual May Vary.