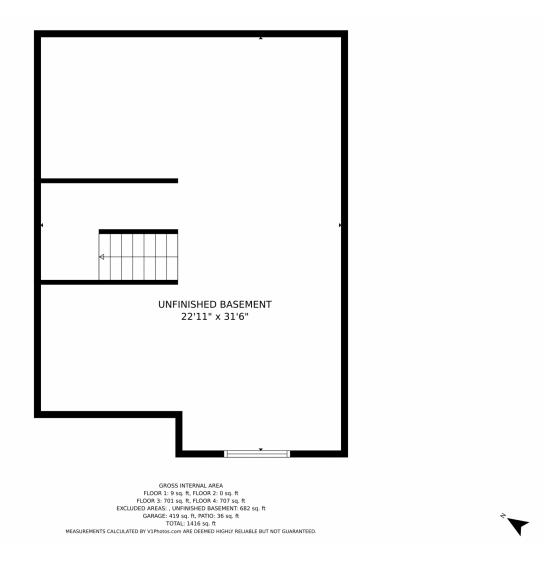

# 4907 S Algonquian Way, Aurora, CO 80016 — Basement

Disclaimer: Sizes and Dimensions are Approximate, Actual May Vary.