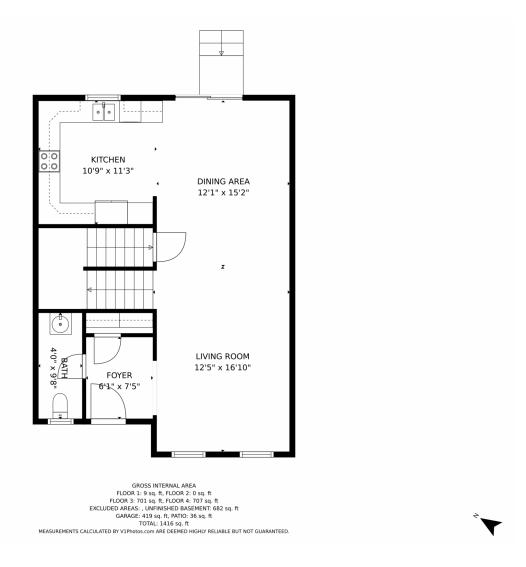

## 4907 S Algonquian Way, Aurora, CO 80016 — 1st Floor

Disclaimer: Sizes and Dimensions are Approximate, Actual May Vary.