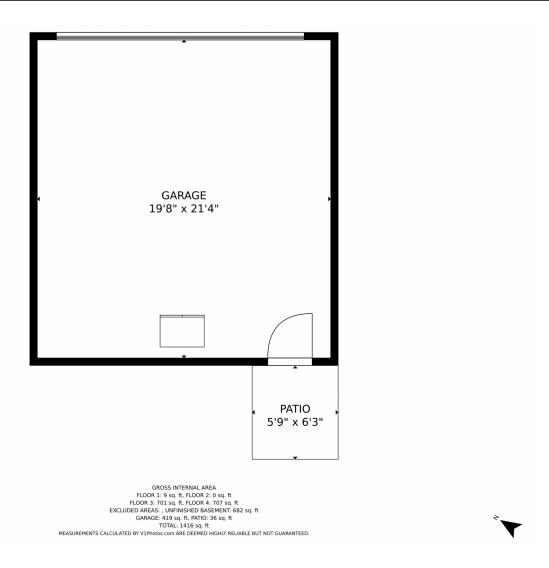

# 4907 S Algonquian Way, Aurora, CO 80016 — Garage

Disclaimer: Sizes and Dimensions are Approximate, Actual May Vary.