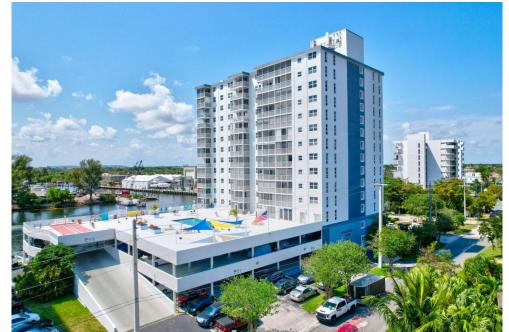

## 1505 N Riverside Dr Pompano Beach, FL 33062

**COMMUNITY: INTRACOASTAL TOWER CONDO** 

## PROPERTY DETAILS

2 BED/2 BATH CONDO WITH AMAZING VIEWS OF THE INTRACOASTAL WATERWAYS. SCREENED BALCONY WITH SOUTH EXPOSURE. UNIT HAS AN OPEN KITCHEN WITH BAHIA BLUE QUARTZ GRANITE COUNTERTOP, NEWER STAINLESS STEEL APPLIANCES, PORCELAIN TILE FLOORS, CROWN MOLDING, AND A GLASS BARN DOOR TO THE GUEST BEDROOM. UPDATED BATHROOMS, COVERED PARKING, A HEATED POOL, GYM, SUANA, AND BILLIARD ROOM ARE SOME OF THE AMENITIES. COMPLEX HAS BOAT SLIPS WITH A WAITING LIST FOR UP TO 30' BOATS. HURRICANE IMPACT DOOR AND WINDOWS, CUSTOM WINDOW AND DOOR TREATMENTS, NO RENTING FIRST YEAR, INTERIOR HALLWAYS AND LAUNDRY ROOM ON EVERY FLOOR. 2 MINUTES TO BEACH. INTERIOR FIRE SPRINKLERS FOR SAFETY.