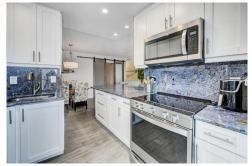

## PROPERTY DETAILS

2 BED/2 BATH CONDO WITH AMAZING VIEWS OF THE INTRACOASTAL WATERWAYS. SCREENED BALCONY WITH SOUTH EXPOSURE. UNIT HAS AN OPEN KITCHEN WITH BAHIA BLUE QUARTZ GRANITE COUNTERTOP, NEWER STAINLESS STEEL APPLIANCES, PORCELAIN TILE FLOORS, CROWN MOLDING, AND A GLASS BARN DOOR TO THE GUEST BEDROOM. UPDATED BATHROOMS, COVERED PARKING, A HEATED POOL, GYM, SUANA, AND BILLIARD ROOM ARE SOME OF THE AMENITIES. COMPLEX HAS BOAT SLIPS WITH A WAITING LIST FOR UP TO 30' BOATS. HURRICANE IMPACT DOOR AND WINDOWS, CUSTOM WINDOW AND DOOR TREATMENTS, NO RENTING FIRST YEAR, INTERIOR HALLWAYS AND LAUNDRY ROOM ON EVERY FLOOR. 2 MINUTES TO BEACH. INTERIOR FIRE SPRINKLERS FOR SAFETY.