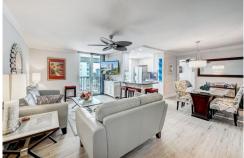

## PROPERTY DETAILS

2 BED/2 BATH CONDO WITH AMAZING VIEWS OF THE INTRACOASTAL WATERWAYS. SCREENED BALCONY WITH SOUTH EXPOSURE. UNIT HAS AN OPEN KITCHEN WITH BAHIA BLUE QUARTZ GRANITE COUNTERTOP, NEWER STAINLESS STEEL APPLIANCES, PORCELAIN TILE FLOORS, CROWN MOLDING, AND A GLASS BARN DOOR TO THE GUEST BEDROOM. UPDATED BATHROOMS, COVERED PARKING, A HEATED POOL, GYM, SUANA, AND BILLIARD ROOM ARE SOME OF THE AMENITIES. COMPLEX HAS BOAT SLIPS WITH A WAITING LIST FOR UP TO 30' BOATS. HURRICANE IMPACT DOOR AND WINDOWS, CUSTOM WINDOW AND DOOR TREATMENTS, NO RENTING FIRST YEAR, INTERIOR HALLWAYS AND LAUNDRY ROOM ON EVERY FLOOR. 2 MINUTES TO BEACH. INTERIOR FIRE SPRINKLERS FOR SAFETY.