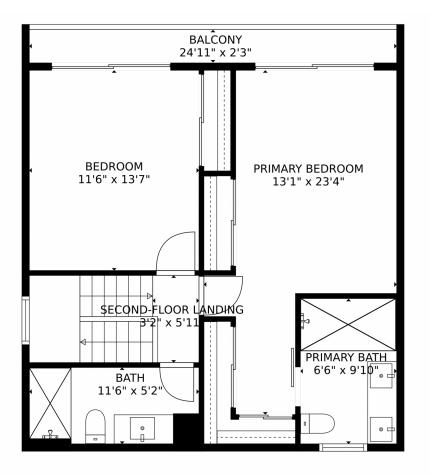

## 818 Windermere Way, Palm Beach Gardens, FL 33418 – 2nd Floor

GROSS INTERNAL AREA FLOOR 1: 1041 sq. ft. FLOOR 2: 632 sq. ft EXCLUDED AREAS: GARAGE: 240 sq. ft, BALCONY: 57 sq. ft TOTAL: 1673 sq. ft MEASUREMENTS CALCULATED BY VIPHOTOS.COM MARE DEEMED HIGHLY RELIABLE BUT NOT GUARANTEED.

Disclaimer: Sizes and Dimensions are Approximate, Actual May Vary.

Janet Tatusko 203-249-7036 janet.tatusko@gmail.com https://www.williampitt.com/our-agents/list/janettatusko/

í