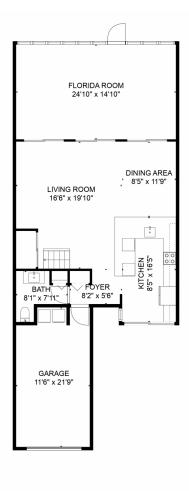

## 818 Windermere Way, Palm Beach Gardens, FL 33418 – 1st Floor

GROSS INTERNAL AREA FLOOR 1: 1041 sq. ft, FLOOR 2: 632 sq. ft EXCLUDED AREAS: GARAGE: 240 sq. ft, BALCONY: 57 sq. ft TOTAL: 1673 sq. ft MEASUREMENTS CALCULATED BY VIPHOTOS.COM ARE DEEMED HIGHLY RELIABLE BUT NOT GUARANTEED.

Disclaimer: Sizes and Dimensions are Approximate, Actual May Vary.

Janet Tatusko 203-249-7036 janet.tatusko@gmail.com https://www.williampitt.com/our-agents/list/janettatusko/