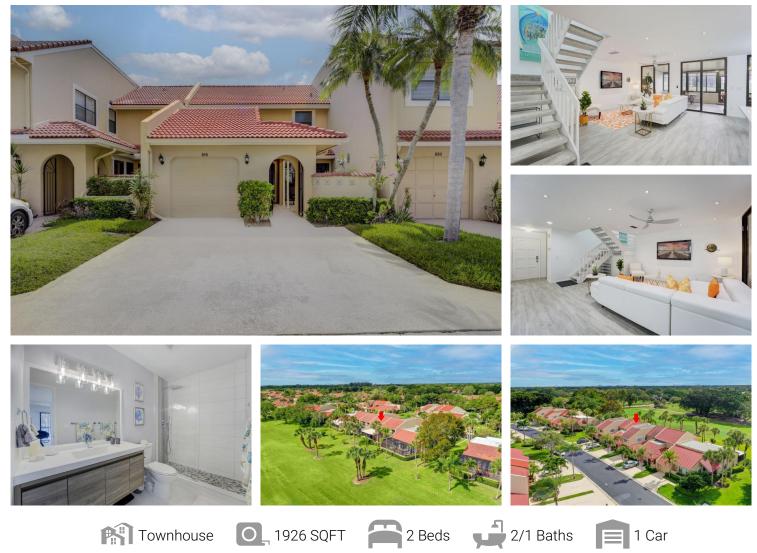

## 818 Windermere Way Palm Beach Gardens, FL 33418 COMMUNITY: PGA RESORT - WINDERMERE

MLS # F10400259 PRICE \$615,000

## PROPERTY DETAILS

Most desirable Windermere Community with sprawling views of Fazio Golf course and water pond & fountain! NEWLY constructed interior - open floor plan. Bright White Kitchen with 30 bottle wine refrigerator - NEW SS Appliances "SmartThings" app, coffee station & exceptional prep areas. Large Florida ROOM for time to relax! Primary bedroom boasts an en-Suite with floating white double sink vanity, large walk in Rain Shower & 3 finished mirrored closets. Sun filled Guest room - sliders overlooking the Par 3. Bath w/ outstanding tile & floating vanity. Step into a private lit up courtyard & BBQ. Full size W/D. . Pool steps away Geothermal heat & social! All LED fixtures - contemporary. Lots of storage. All offer in writing please. Great Unit. 5 MIN to club & hotel. Rental History of \$12,000 a month in season! Roof 2016. Hot water heater 2023!