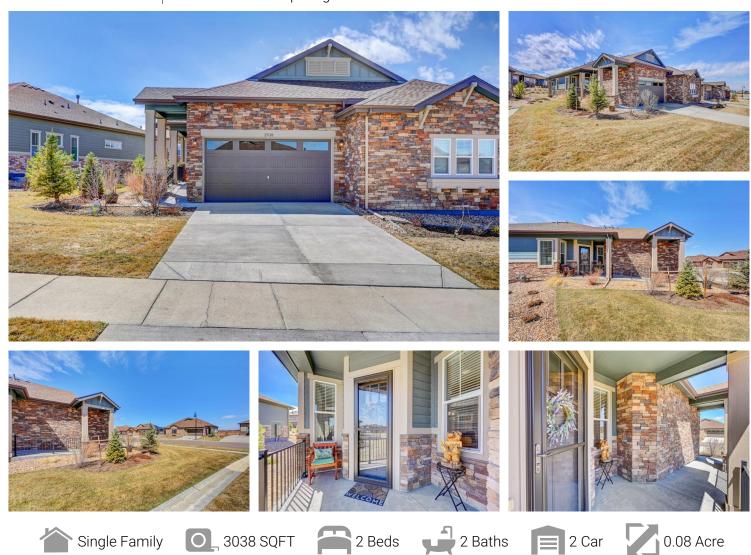

## PROPERTY DETAILS

This property is at the very top of the Real Estate food chain, especially under \$620K. Tremendous One Owner Pride, never listed for-sale before now - 100% incredible. The Curb Appeal & Greenbelt Location is absolutely Picturesque and has a setting of your dreams. Mirror, mirror, on the wall, who's the fairest of them all? If there were a house that could be named 'Snow White' this One Owner Property would be it! Very Rare Interior Private Greenbelt location (Amazingly Quiet & Serene) - 100% incredible. The floor plan is amazing and feels grand throughout, with upgrades through the roof. Also the Pro-landscaping & Greenbelt is taken care of for you, no maintenance. Truly has all the features you look for: Top of the line finishes, both inside & out. Outstanding General Location, Outstanding Neighborhood Location, Outstanding Condition, Outstanding Personality, & the Greenbelt VIEWS will KNOCK YOUR SOCKS OFF! Professionally landscaped - absolutely designed to delight. The fit, finish, and upgrades are splendid. Dazzling Eat-in kitchen & Large comfortable Great Room with ample space for fun gatherings with friends, neighbors, and family. Gracious Living Abounds. Charming curb appeal with attention to architectural detail (Very crisp & clean). 2 car attached garage with room for all your vehicles and storage galore. Giant Full Basement with 9 Foot Ceilings. Quick access to Cherry Creek Schools, parks, shopping, and transportation. Don't miss this opportunity to own an exceptional