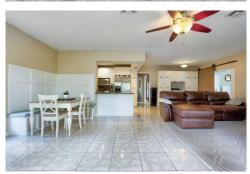

## PROPERTY DETAILS

A Must See! Beautiful 3/2 waterfront home, ocean access, on the end of a quiet dead end street. Open floor plan with all rooms leading to a tropical backyard oasis. Backyard has large wooden deck, fully fenced in, finished A/C storage shed with home gym, chicken coop and tree house. Deck leads to one of the longest docks in the neighborhood. A 20 minute boat ride to downtown Fort Lauderdale shops, dining, and science museum. New metal roof and costal impact windows and doors both put in 2018. 2021 new A/C unit, 2022 new mini split in primary bedroom. Large walk in closet in primary bedroom. Front yard has a large butterfly garden as well as fruit trees.