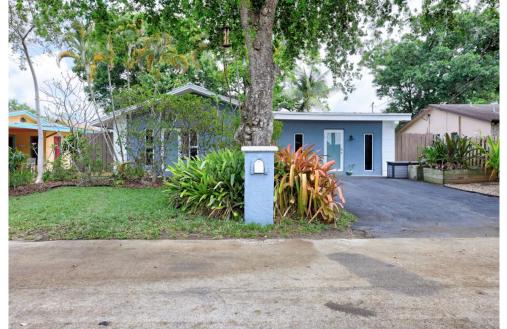

## 2064 SW 28th Ter Fort Lauderdale, FL 33312 **COMMUNITY: Chula Vista First Add Rev**

**MLS** #F10373530 PRICE \$825,000

Single Family

## PROPERTY DETAILS

A Must See! Beautiful 3/2 waterfront home, ocean access, on the end of a quiet dead end street. Open floor plan with all rooms leading to a tropical backyard oasis. Backyard has large wooden deck, fully fenced in, finished A/C storage shed with home gym, chicken coop and tree house. Deck leads to one of the longest docks in the neighborhood. A 20 minute boat ride to downtown Fort Lauderdale shops, dining, and science museum. New metal roof and costal impact windows and doors both put in 2018. 2021 new A/C unit, 2022 new mini split in primary bedroom. Large walk in closet in primary bedroom. Front yard has a large butterfly garden as well as fruit trees.