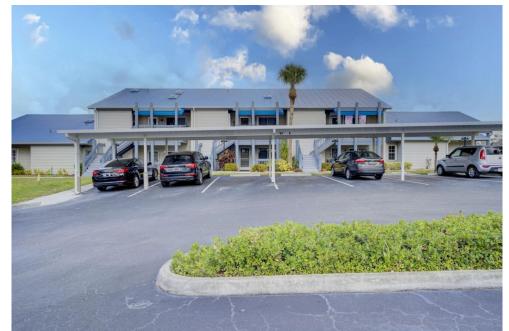

## PROPERTY DETAILS

Beacon 21 Sailfish Village. Great Location overlooking the Pool!!!! Large 2 Bedroom, 2 Bathroom "Loft" Apartment! Full size Washer/Dryer, Volume Ceilings, Covered Lanai in Front and a Covered & Screened Porch to the Rear, Easy access to a Carport directly in front of the unit. Quick and easy access to Hutchinson Island Beaches, Downtown Jensen, Langford Park, Local Dining and Shopping. Complete accordion hurricane shutters. Community amenities include heated pools, tennis, pickleball, sauna, clubhouse and marina with dockage.