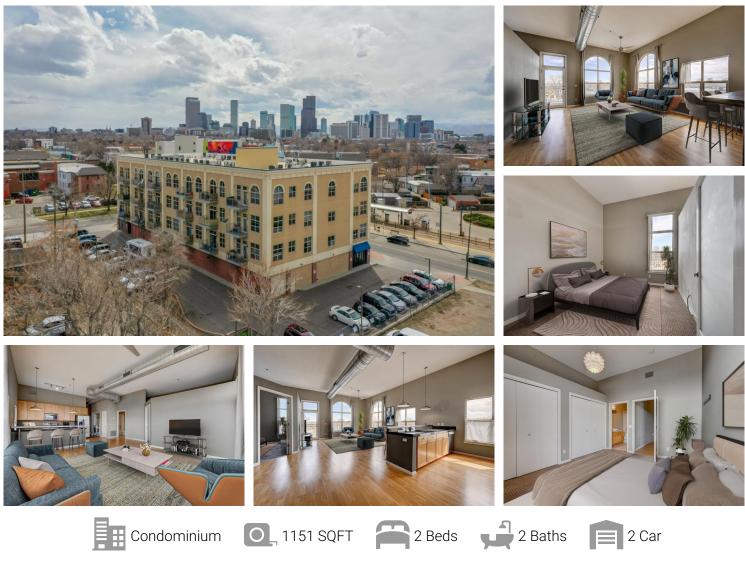

## 2900 North Downing Street Unit 406 Denver, CO 80205 COMMUNITY: Whittier

## Downtown Penthouse Loft Living - \$540,000

## PROPERTY DETAILS

Snazzy Ball Park/Rhino/Curtis Park area loft. Top floor, offering floor to hugely tall ceilings, massive windows, offering great views of Downtown and Coors Field. Fantastic hardwood floors, open, loft floorplan. Two full baths, one for each spacious bedroom, tons of closets and storage. Open kitchen with those Downtown views, perfect for entertaining. Enjoy the summer nights on your balcony. Full size washer and dryer are included. What a building! Totally secure entrance and a secure heated underground parking garage with your two spaces, space #5 and #33 and a storage unit, #536. Step outside the front door and directly across the street is the light rail station. Just a few short blocks to all of the Medical facilities off of Downing; Kaiser, UC Health, St. Joe's and a quick commute to all of Uptown; Dazbog Coffee, Whittier Café, Olive & Finch, Humboldt Kitchen + Bar, The District. If you are looking for a move in ready, penthouse loft/condo with excellent views, security, access to fun, you have found it!