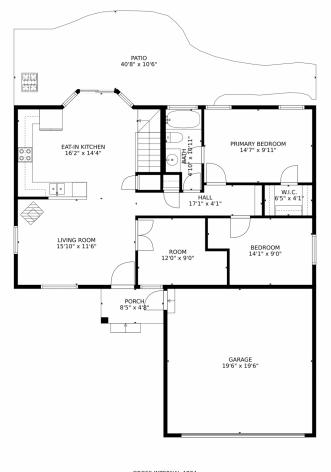

## 319 Tynan Drive, Erie, CO 80516 — Main Level

GROSS INTERNAL AREA FLOOR 1: 437 sq. ft, FLOOR 2: 954 sq. ft EXCLUDED AREAS: GARAGE: 380 sq. ft PATIO: 339 sq. ft, PORCH: 39 sq. ft TOTAL: 1391 sq. ft MEASUREMENTS CALCULATED BY VIPhotos.com ARE DEEMED HIGHLY RELIABLE BUT NOT GUARANTEED.

Disclaimer: Sizes and Dimensions are Approximate, Actual May Vary.

z 🗲