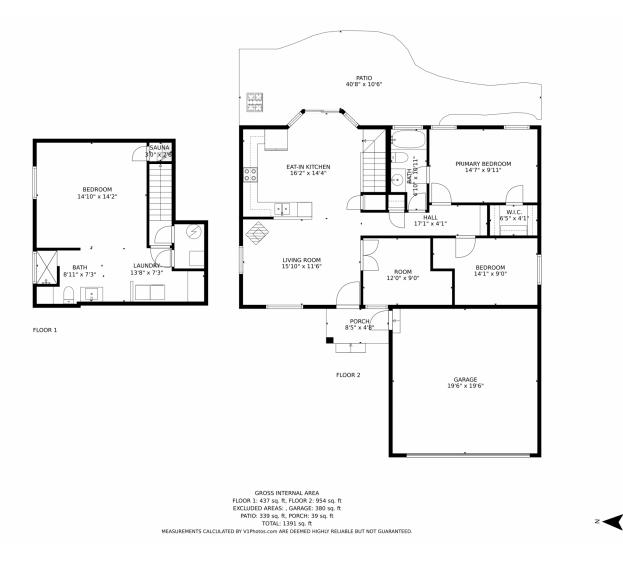

## 319 Tynan Drive, Erie, CO 80516 — All Levels

Disclaimer: Sizes and Dimensions are Approximate, Actual May Vary.