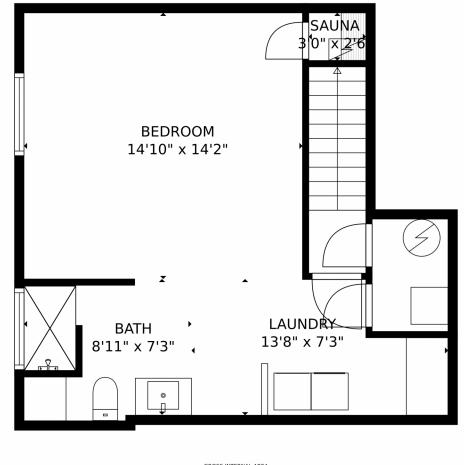

## 319 Tynan Drive, Erie, CO 80516 — Lower Level

GROSS INTERNAL AREA FLOOR 1: 437 sq. ft, FLOOR 2: 954 sq. ft EXCLUDED AREAS:, GARAGE: 380 sq. ft PATIO: 339 sq. ft, PORCH: 39 sq. ft TOTAL: 1391 sq. ft MEASUREMENTS CALCULATED BY VIPhotos.com ARE DEEMED HIGHLY RELIABLE BUT NOT GUARANTEED.

Disclaimer: Sizes and Dimensions are Approximate, Actual May Vary.

z 🗲