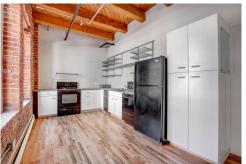

## PROPERTY DETAILS

Wonderful, updated Loft unit in the Historic Edbrooke Warehouse Loft Building. Located in LoDo with terrific access to Union Station, Larimer Square, Ball Arena, Elitch Gardens, Coors Field, shopping and restaurants. The beauty of this unit is the fully exposed brick wall with eight windows, 11-foot wood beamed ceilings, freshly finished wood floors and paint. This unit has inunit washer and dryer and an owned parking space in the security gated parking garage. Enjoy the spectacular views of the city from the amazing rooftop deck with a grill.