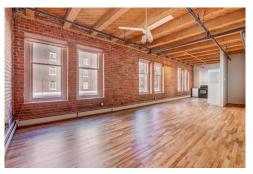

## PROPERTY DETAILS

Wonderful, updated Loft unit in the Historic Edbrooke Warehouse Loft Building. Located in LoDo with terrific access to Union Station, Larimer Square, Ball Arena, Elitch Gardens, Coors Field, shopping and restaurants. The beauty of this unit is the fully exposed brick wall with eight windows, 11-foot wood beamed ceilings, freshly finished wood floors and paint. This unit has inunit washer and dryer and an owned parking space in the security gated parking garage. Enjoy the spectacular views of the city from the amazing rooftop deck with a grill.