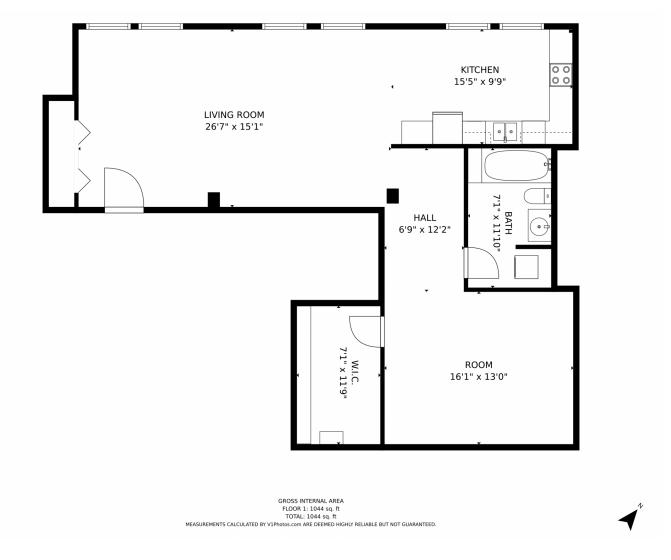

## 1450 Wynkoop Street, Denver, CO 80202 — all\_floors\_dimensions\_1450\_wynkoop\_st\_2c\_denver

Disclaimer: Sizes and Dimensions are Approximate, Actual May Vary.