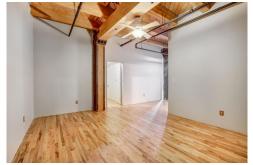

## PROPERTY DETAILS

Wonderful, updated Loft unit in the Historic Edbrooke Warehouse Loft Building. Located in LoDo with terrific access to Union Station, Larimer Square, Ball Arena, Elitch Gardens, Coors Field, shopping and restaurants. The beauty of this unit is the fully exposed brick wall with eight windows, 11-foot wood beamed ceilings, freshly finished wood floors and paint. This unit has inunit washer and dryer and an owned parking space in the security gated parking garage. Enjoy the spectacular views of the city from the amazing rooftop deck with a grill.