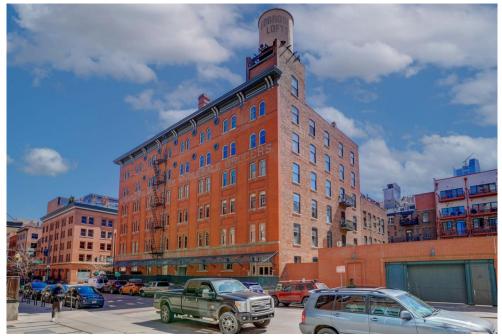

## 1450 Wynkoop Street Denver, CO 80202

**COMMUNITY: LoDo** 

## PROPERTY DETAILS

Wonderful, updated Loft unit in the Historic Edbrooke Warehouse Loft Building. Located in LoDo with terrific access to Union Station, Larimer Square, Ball Arena, Elitch Gardens, Coors Field, shopping and restaurants. The beauty of this unit is the fully exposed brick wall with eight windows, 11-foot wood beamed ceilings, freshly finished wood floors and paint. This unit has inunit washer and dryer and an owned parking space in the security gated parking garage. Enjoy the spectacular views of the city from the amazing rooftop deck with a grill.