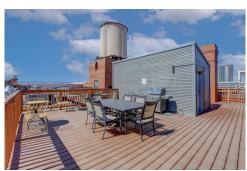

## PROPERTY DETAILS

Wonderful, updated Loft unit in the Historic Edbrooke Warehouse Loft Building. Located in LoDo with terrific access to Union Station, Larimer Square, Ball Arena, Elitch Gardens, Coors Field, shopping and restaurants. The beauty of this unit is the fully exposed brick wall with eight windows, 11-foot wood beamed ceilings, freshly finished wood floors and paint. This unit has inunit washer and dryer and an owned parking space in the security gated parking garage. Enjoy the spectacular views of the city from the amazing rooftop deck with a grill.