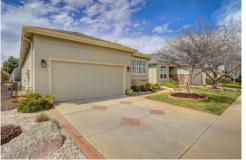

## 1809 Signature Circle Longmont, CO 80504

COMMUNITY: Spring Valley Ph 2

Single Family

## PROPERTY DETAILS

Home, sweet, beautiful home! You will be WOWED! Totally remodeled from top to bottom, nothing left to do but move in and enjoy carefree living! The kitchen is a cooks dream offering abundant 42 inch cabinets, quartz countertops, under cabinet lighting, gas stove with pot filler, and wine cooler. Real stone and tile surround the fireplace. All bathrooms have been updated completely with new cabinets, lighting, custom tile, flooring and fixtures. The spacious primary bedroom offers a sitting area, double sided fireplace and radiant heating in the beautifully updated. private bath. Plantation shutters throughout, crown molding, 6 inch baseboards and custom paint add luxury and class. Outside enjoy the sunset on the new Trex deck (with sunshade) Located in the Ute Creek Golf Course neighborhood, with easy access to shopping and dining. Newer roof, furnace and AC! Even the air ducks are cleaned regularly and the house has been smoke and pet free! Homes like this are rare finds! Please see the update and upgrade sheet for a complete list of all the features this lovely home provides!