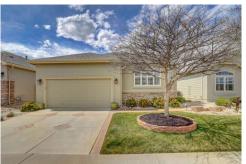

## 1809 Signature Circle Longmont, CO 80504

COMMUNITY: Spring Valley Ph 2

Single Family

## PROPERTY DETAILS

Home, sweet, beautiful home! You will be WOWED! Totally remodeled from top to bottom, nothing left to do but move in and enjoy carefree living! The kitchen is a cooks dream offering abundant 42 inch cabinets, quartz countertops, under cabinet lighting, gas stove with pot filler, and wine cooler. Real stone and tile surround the fireplace. All bathrooms have been updated completely with new cabinets, lighting, custom tile, flooring and fixtures. The spacious primary bedroom offers a sitting area, double sided fireplace and radiant heating in the beautifully updated. private bath. Plantation shutters throughout, crown molding, 6 inch baseboards and custom paint add luxury and class. Outside enjoy the sunset on the new Trex deck (with sunshade) Located in the Ute Creek Golf Course neighborhood, with easy access to shopping and dining. Newer roof, furnace and AC! Even the air ducks are cleaned regularly and the house has been smoke and pet free! Homes like this are rare finds! Please see the update and upgrade sheet for a complete list of all the features this lovely home provides!