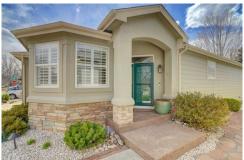

## 1809 Signature Circle Longmont, CO 80504

COMMUNITY: Spring Valley Ph 2

Single Family

## PROPERTY DETAILS

Home, sweet, beautiful home! You will be WOWED! Totally remodeled from top to bottom, nothing left to do but move in and enjoy carefree living! The kitchen is a cooks dream offering abundant 42 inch cabinets, quartz countertops, under cabinet lighting, gas stove with pot filler, and wine cooler. Real stone and tile surround the fireplace. All bathrooms have been updated completely with new cabinets, lighting, custom tile, flooring and fixtures. The spacious primary bedroom offers a sitting area, double sided fireplace and radiant heating in the beautifully updated. private bath. Plantation shutters throughout, crown molding, 6 inch baseboards and custom paint add luxury and class. Outside enjoy the sunset on the new Trex deck (with sunshade) Located in the Ute Creek Golf Course neighborhood, with easy access to shopping and dining. Newer roof, furnace and AC! Even the air ducks are cleaned regularly and the house has been smoke and pet free! Homes like this are rare finds! Please see the update and upgrade sheet for a complete list of all the features this lovely home provides!