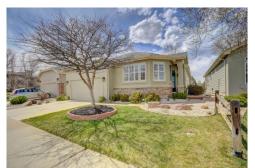

## 1809 Signature Circle Longmont, CO 80504

COMMUNITY: Spring Valley Ph 2

Single Family

## PROPERTY DETAILS

Home, sweet, beautiful home! You will be WOWED! Totally remodeled from top to bottom, nothing left to do but move in and enjoy carefree living! The kitchen is a cooks dream offering abundant 42 inch cabinets, quartz countertops, under cabinet lighting, gas stove with pot filler, and wine cooler. Real stone and tile surround the fireplace. All bathrooms have been updated completely with new cabinets, lighting, custom tile, flooring and fixtures. The spacious primary bedroom offers a sitting area, double sided fireplace and radiant heating in the beautifully updated. private bath. Plantation shutters throughout, crown molding, 6 inch baseboards and custom paint add luxury and class. Outside enjoy the sunset on the new Trex deck (with sunshade) Located in the Ute Creek Golf Course neighborhood, with easy access to shopping and dining. Newer roof, furnace and AC! Even the air ducks are cleaned regularly and the house has been smoke and pet free! Homes like this are rare finds! Please see the update and upgrade sheet for a complete list of all the features this lovely home provides!