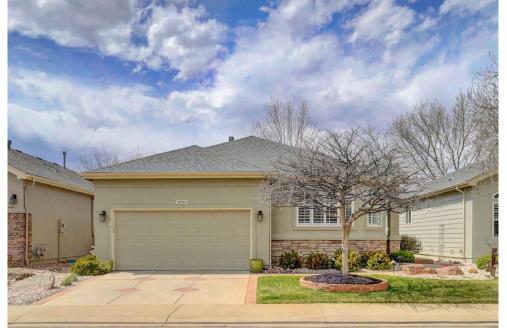

## 1809 Signature Circle Longmont, CO 80504

COMMUNITY: Spring Valley Ph 2

Single Family

## PROPERTY DETAILS

Home, sweet, beautiful home! You will be WOWED! Totally remodeled from top to bottom, nothing left to do but move in and enjoy carefree living! The kitchen is a cooks dream offering abundant 42 inch cabinets, quartz countertops, under cabinet lighting, gas stove with pot filler, and wine cooler. Real stone and tile surround the fireplace. All bathrooms have been updated completely with new cabinets, lighting, custom tile, flooring and fixtures. The spacious primary bedroom offers a sitting area, double sided fireplace and radiant heating in the beautifully updated. private bath. Plantation shutters throughout, crown molding, 6 inch baseboards and custom paint add luxury and class. Outside enjoy the sunset on the new Trex deck (with sunshade) Located in the Ute Creek Golf Course neighborhood, with easy access to shopping and dining. Newer roof, furnace and AC! Even the air ducks are cleaned regularly and the house has been smoke and pet free! Homes like this are rare finds! Please see the update and upgrade sheet for a complete list of all the features this lovely home provides!