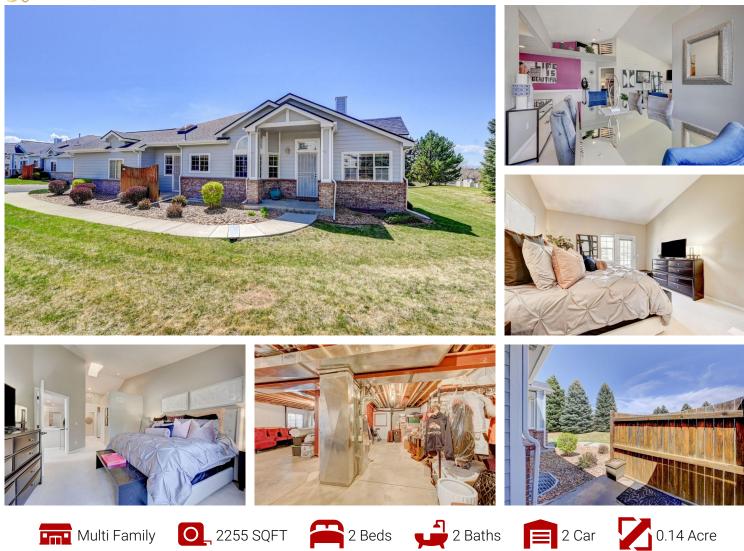

## PROPERTY DETAILS

Looking for a ranch townhome in a great location? Look no further. Check out this well-designed, rare-end unit, a beautiful, open floor plan with vaulted ceilings and a copious amount of natural light. Spacious family room with cozy fireplace, dining room & kitchen combo makes for easy entertaining and plenty of room for everyday living. The sunny eat-in kitchen with a convenient pantry offers access to the private patio area for BBQ, grilling or just relaxing. The primary suite is oversized with incredibly high ceilings, a walk-in closet, and an updated bathroom with an extended shower. There are skylights throughout the home to bring in lots of natural light. The second good-sized bedroom features vaulted ceilings and plenty of closet space as well. This beautiful townhome offers four private patios perfect for enjoying outdoor living. Large unfinished basement perfect for storage or future expansion. Attached 2 car garage. Close to shopping, major hwys, Buckley Air Force base, DIA, and Aurora Reservoir where you can swim, paddleboard, kayak or bike. Make this your next home! UPDATED: primary bathroom faucet interior door hardware, paint, pantry door, kitchen faucet, and laundry room floor.